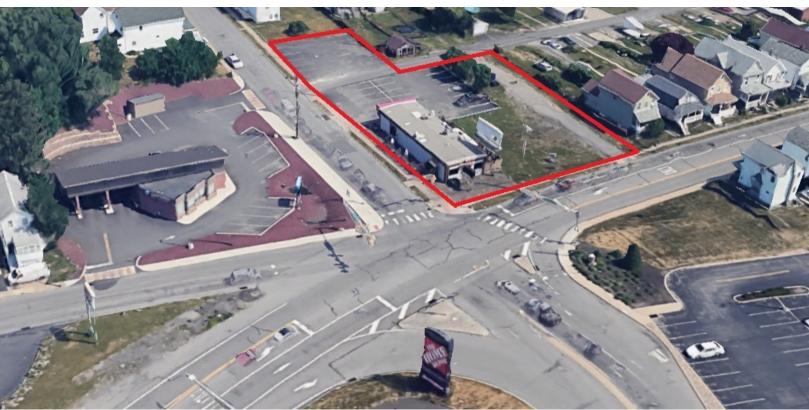

### **Property Highlights**

- · Highly profitable pizza restaurant and bar In business for 33 years owner retiring
- · All equipment included
- Turnkey operation
- · 2,250 SF building
- · Plenty of off-street parking
- · Room for expansion
- 4 lots included with sale totaling 0.66 acres
- Highly visible corner location at busy signaled intersection