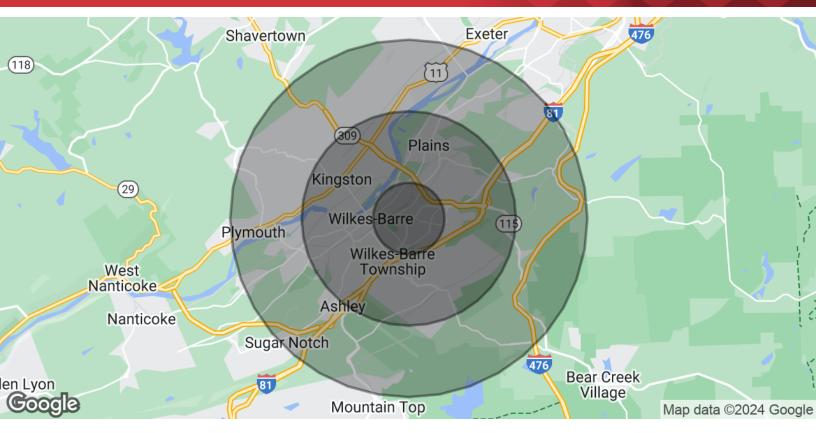

# **N**AIMertz

| POPULATION           | 1 MILE     | 3 MILES   | 5 MILES   |
|----------------------|------------|-----------|-----------|
| Total Population     | 13,354     | 76,943    | 134,281   |
| Average age          | 34.6       | 39.0      | 40.6      |
| Average age (Male)   | 31.6       | 36.8      | 38.5      |
| Average age (Female) | 36.8       | 40.9      | 42.3      |
| HOUSEHOLDS & INCOME  | 1 MILE     | 3 MILES   | 5 MILES   |
| Total households     | 5,558      | 32,607    | 57,360    |
| # of persons per HH  | 2.4        | 2.4       | 2.3       |
| Average HH income    | \$35,118   | \$45,228  | \$47,999  |
| Average house value  | \$80,957   | \$120,486 | \$120,228 |
| TRAFFIC COUNTS       |            |           |           |
| Route 309            | 12,538/day |           |           |

<sup>\*</sup> Demographic data derived from 2020 ACS - US Census