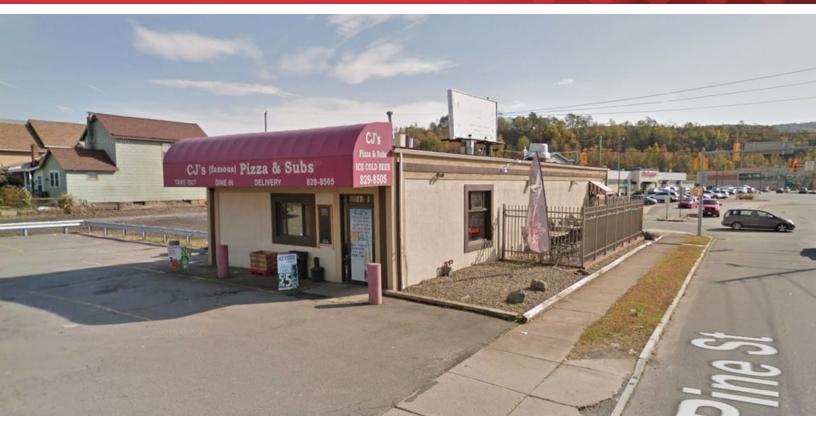

### High Profitable Restaurant & Bar

54 Spring Street Wilkes-Barre, PA 18702

#### **Location Overview**

Highly visible corner location at busy signaled intersection surrounded by name brand national retailers.

### **Property Highlights**

- · Highly profitable pizza restaurant and bar In business for 33 years owner retiring
- · All equipment included
- Turnkey operation
- · 2,250 SF building
- · Plenty of off-street parking
- · Room for expansion
- 4 lots included with sale totaling 0.66 acres
- Highly visible corner location at busy signaled intersection