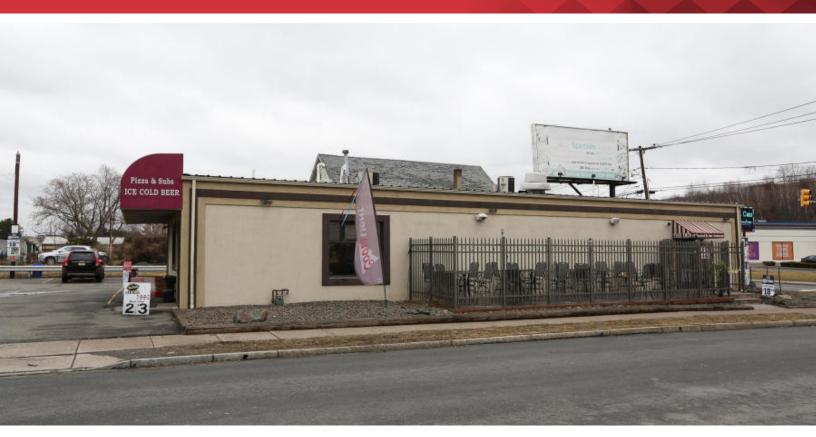

### High Profitable Restaurant & Bar

54 Spring Street Wilkes-Barre, PA 18702

#### **Location Overview**

Highly visible corner location at busy signaled intersection surrounded by name brand national retailers.

### **Property Highlights**

- · Highly profitable pizza restaurant and bar In business for 33 years owner retiring
- · All equipment included
- Turnkey operation
- · 2,250 SF building
- · Plenty of off-street parking
- · Room for expansion
- 4 lots included with sale totaling 0.66 acres
- Highly visible corner location at busy signaled intersection