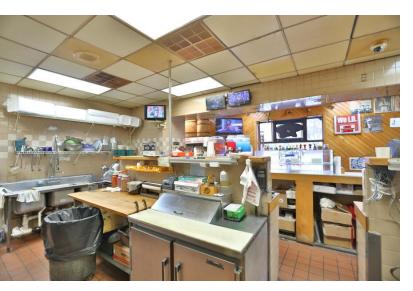

### **Property Highlights**

- · Highly profitable pizza restaurant and bar In business for 33 years owner retiring
- · All equipment included
- Turnkey operation
- · 2,250 SF building
- · Plenty of off-street parking
- · Room for expansion
- 4 lots included with sale totaling 0.66 acres
- Highly visible corner location at busy signaled intersection