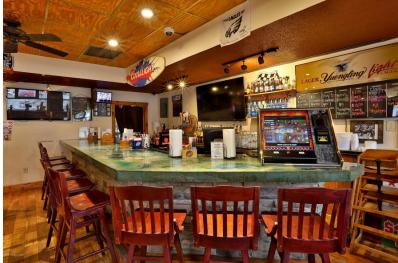

### **Property Highlights**

- · Highly profitable pizza restaurant and bar In business for 33 years owner retiring
- · All equipment included
- Turnkey operation
- · 2,250 SF building
- · Plenty of off-street parking
- · Room for expansion
- 4 lots included with sale totaling 0.66 acres
- Highly visible corner location at busy signaled intersection