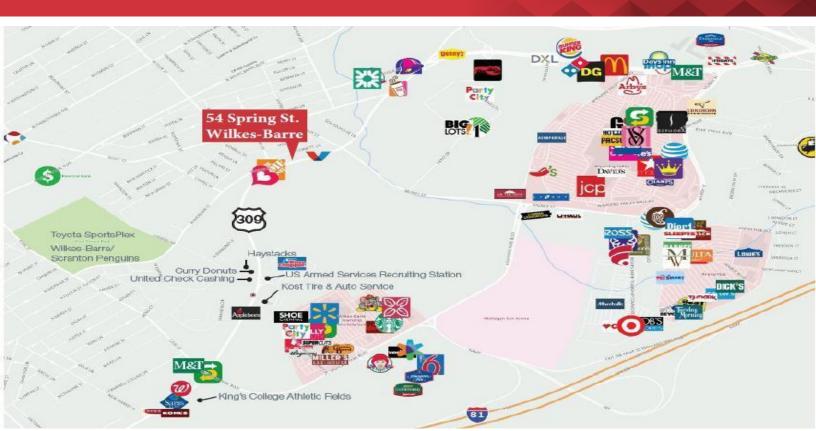

#### **Location Overview**

Highly visible corner location at busy signaled intersection surrounded by name brand national retailers.