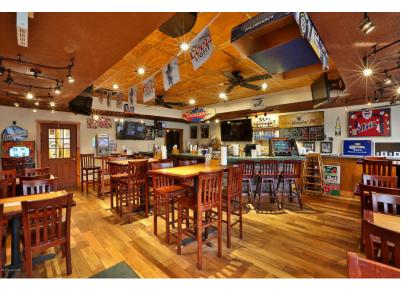

### **Property Highlights**

- · Highly profitable pizza restaurant and bar In business for 33 years owner retiring
- · All equipment included
- Turnkey operation
- · 2,250 SF building
- · Plenty of off-street parking
- · Room for expansion
- 4 lots included with sale totaling 0.66 acres
- Highly visible corner location at busy signaled intersection