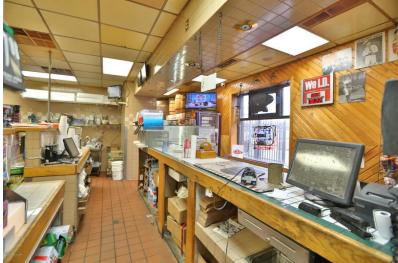

### **Property Highlights**

- · Highly profitable pizza restaurant and bar In business for 33 years owner retiring
- · All equipment included
- Turnkey operation
- · 2,250 SF building
- · Plenty of off-street parking
- · Room for expansion
- 4 lots included with sale totaling 0.66 acres
- Highly visible corner location at busy signaled intersection