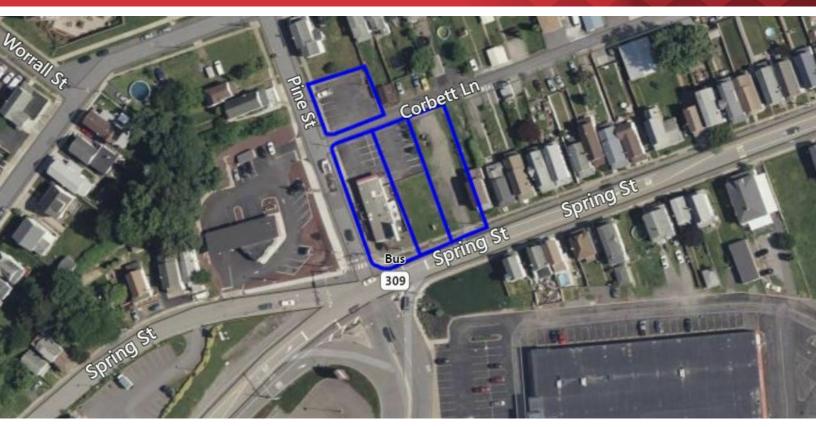

### **Property Highlights**

- · Highly profitable pizza restaurant and bar In business for 33 years owner retiring
- · All equipment included
- Turnkey operation
- · 2,250 SF building
- · Plenty of off-street parking
- · Room for expansion
- 4 lots included with sale totaling 0.66 acres
- Highly visible corner location at busy signaled intersection