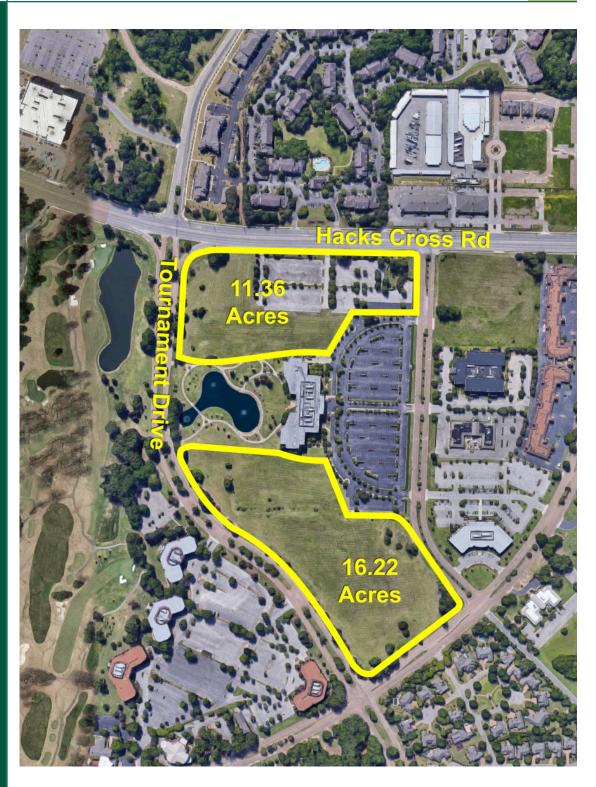

## **Southwind Development**

Commercial/Office Land Available
Southwind adjacent to the Thomas & Betts HQ

- OG Zoning Office, Hotel, Retail or Senior Living
- Parcel 1 11.36 acres,
   Hacks Cross Site fronting lake
- Parcel 2 16.22 acres,
   Players Club tournament site fronting lake
- Accessible location just
   minutes to the I-385
   Interchange at Hacks Cross
   Road just south of the City
   of Germantown