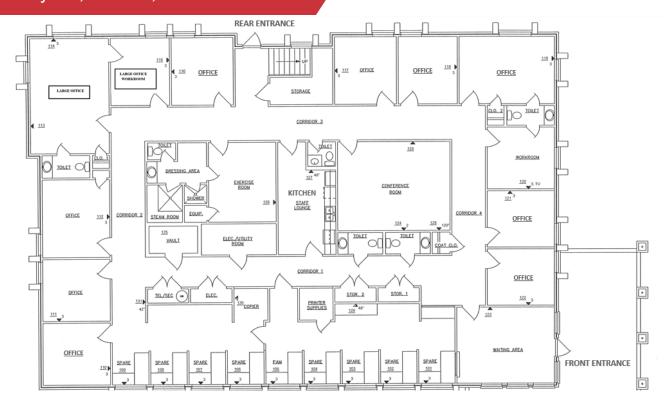

## **FLOOR PLANS**

714 Murray Rd, Dothan, AL 36303

**Kenny Whatley** +1 334 596 7890

kwhatley@talcor.com

- 5.700 +/- SF on 1st Floor
- 2,800 +/- SF on 2nd Floor
- 1st Floor: Lobby, reception area, 12 offices, cubicles, 2 conference rooms, kitchen & 6 restrooms
- 2nd Floor: 7 offices, conference room, storage room
- 2 new HVAC systems 2022
- Ample parking: 35 spaces
- Located just off Ross Clark Cir & near Hwy-431
- Near Holiday Inn Express, Dothan Chrysler Dodge Jeep Ram, Rural King, McDonald's, Circle K