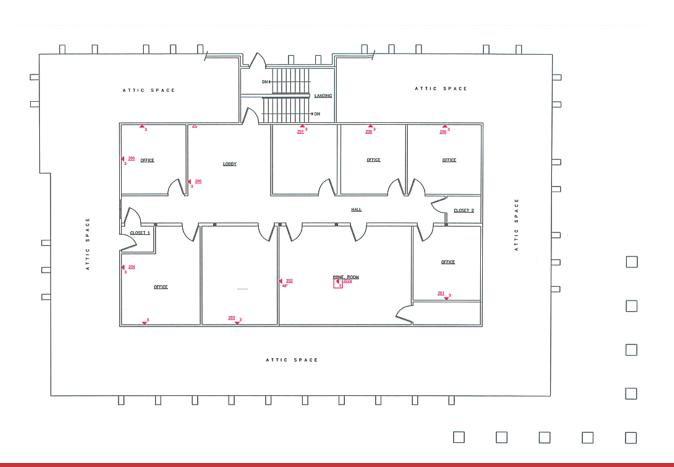

## **FLOOR PLANS**

714 Murray Rd, Dothan, AL 36303

**Kenny Whatley** +1 334 596 7890

kwhatley@talcor.com

- 5.700 +/- SF on 1st Floor
- 2,800 +/- SF on 2nd Floor
- 1st Floor: Lobby, reception area, 12 offices, cubicles, 2 conference rooms, kitchen & 6 restrooms
- 2nd Floor: 7 offices, conference room, storage room
- 2 new HVAC systems 2022
- Ample parking: 35 spaces
- Located just off Ross Clark Cir & near Hwy-431
- Near Holiday Inn Express, Dothan Chrysler Dodge Jeep Ram, Rural King, McDonald's, Circle K