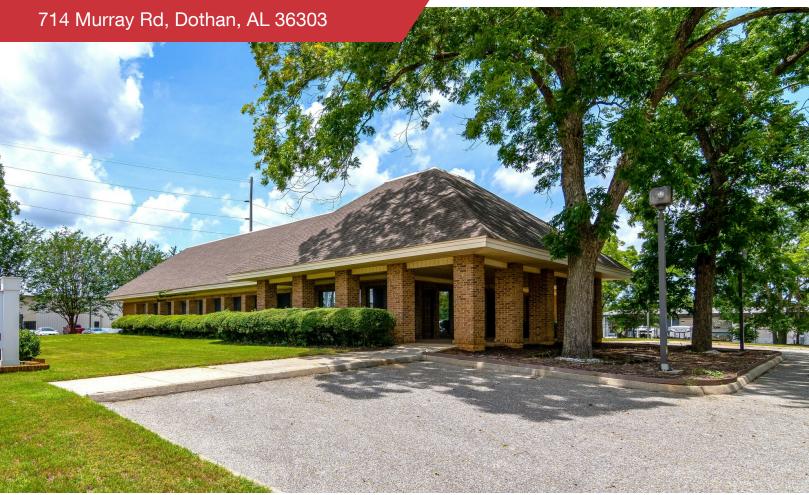

## Professional Office Building

This attractive 2-level office building, spanning 8,500 sq. ft., offers an excellent opportunity for private or professional office users seeking a modern and flexible workspace. Conveniently located just off Ross Clark Circle and near Hwy-431. The property includes abundant office space with private/shared restroom, cubicles, conference rooms, a kitchen, an exercise/shower room, 6 restrooms, and secure electrical/server rooms. The building features both front and rear entrances with ample parking.

- 5.700 +/- SF on 1st Floor
- 2,800 +/- SF on 2nd Floor
- 1st Floor: Lobby, reception area, 12 offices, cubicles, 2 conference rooms, kitchen & 6 restrooms
- 2nd Floor: 7 offices, conference room, storage room
- 2 new HVAC systems 2022
- Ample parking: 35 spaces
- Located just off Ross Clark Cir & near Hwy-431
- Near Holiday Inn Express, Dothan Chrysler Dodge Jeep Ram, Rural King, McDonald's, Circle K