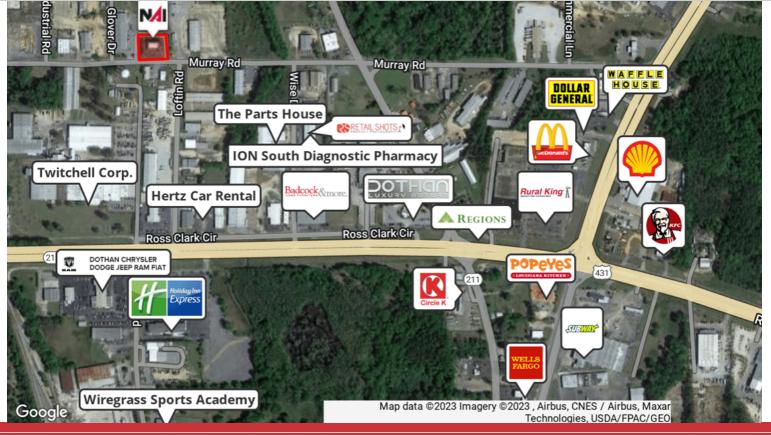

## Professional Office Building

This attractive 2-level office building, spanning 8,500 sq. ft., offers an excellent opportunity for private or professional office users seeking a modern and flexible workspace. Conveniently located just off Ross Clark Circle and near Hwy-431. The property includes abundant office space with private/shared restroom, cubicles, conference rooms, a kitchen, an exercise/shower room, 6 restrooms, and secure electrical/server rooms. The building features both front and rear entrances with ample parking.

- 5.700 +/- SF on 1st Floor
- 2,800 +/- SF on 2nd Floor
- 1st Floor: Lobby, reception area, 12 offices, cubicles, 2 conference rooms, kitchen & 6 restrooms
- 2nd Floor: 7 offices, conference room, storage room
- 2 new HVAC systems 2022
- Ample parking: 35 spaces
- Located just off Ross Clark Cir & near Hwy-431
- Near Holiday Inn Express, Dothan Chrysler Dodge Jeep Ram, Rural King, McDonald's, Circle K