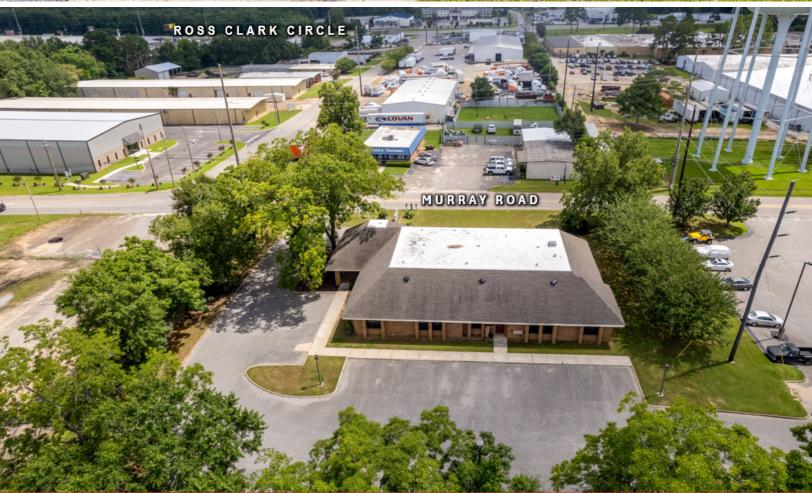

## Professional Office Building

This attractive 2-level office building, spanning 8,500 sq. ft., offers an excellent opportunity for private or professional office users seeking a modern and flexible workspace. Conveniently located just off Ross Clark Circle and near Hwy-431. The property includes abundant office space with private/shared restroom, cubicles, conference rooms, a kitchen, an exercise/shower room, 6 restrooms, and secure electrical/server rooms. The building features both front and rear entrances with ample parking.

- 5.700 +/- SF on 1st Floor
- 2,800 +/- SF on 2nd Floor
- 1st Floor: Lobby, reception area, 12 offices, cubicles, 2 conference rooms, kitchen & 6 restrooms
- 2nd Floor: 7 offices, conference room, storage room
- 2 new HVAC systems 2022
- Ample parking: 35 spaces
- Located just off Ross Clark Cir & near Hwy-431
- Near Holiday Inn Express, Dothan Chrysler Dodge Jeep Ram, Rural King, McDonald's, Circle K