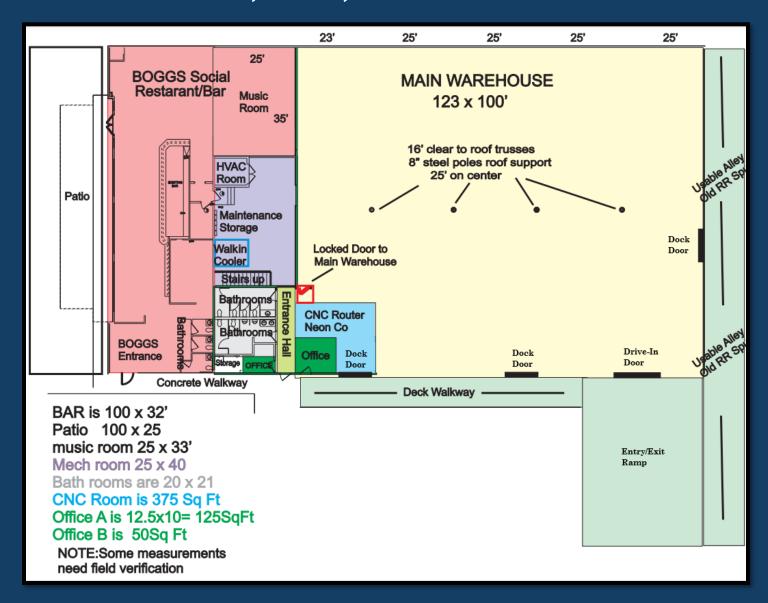

#### **Building Specifications:**

Total Building SF: 18,160 SF Freestanding Building

Total Available Warehouse SF: 11,800 SF

Dock Doors: 3 Dock-High Doors

Drive-Ins: 1 Oversized Drive-In Door (12'x16')

Clear Height: 18' Clear Height

Acreage: ± 1.33 Acres

Building Features: Light Industrial

**CNC Router On-Site** 

Adjacent to Westside Beltline Trail

<1 mile to I-20 | 3 miles to I-85 | 4 miles to I-285