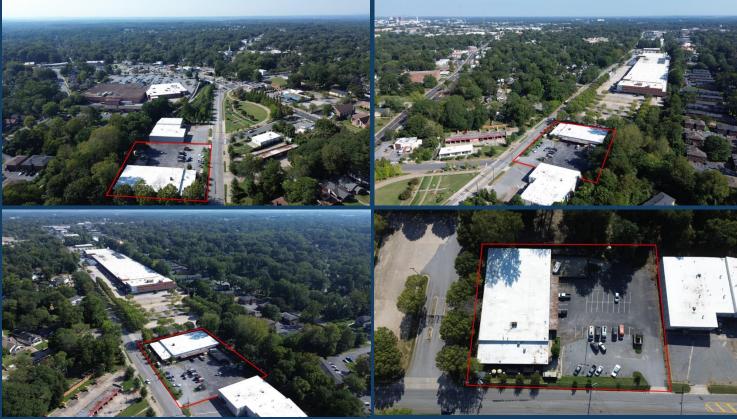

### Warehouse Space For Lease

## 1310 White Street SW, Atlanta, GA 30310



### Industrial Warehouse With Outside Storage For Lease

#### **Building Specifications:**

Total Building SF: 18,160 SF Freestanding Building

Total Available Warehouse SF: 11,800 SF

Dock Doors: 3 Dock-High Doors

Drive-Ins: 1 Oversized Drive-In Door (12'x16')

Clear Height: 18' Clear Height

Acreage: ± 1.33 Acres

Building Features: Light Industrial

**CNC Router On-Site** 

Adjacent to Westside Beltline Trail

<1 mile to I-20 | 3 miles to I-85 | 4 miles to I-285





# 1310 White Street SW, Atlanta, GA 30310







### 1310 White Street SW, Atlanta, GA 30310





# 1310 White Street SW, Atlanta, GA 30310