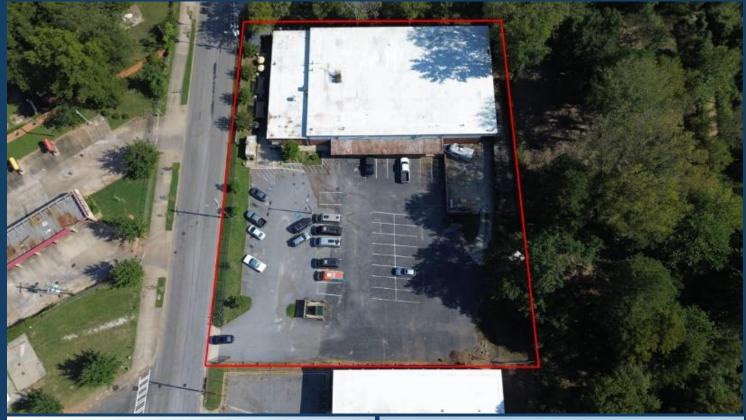

### Warehouse Space For Lease

## 1310 White Street SW, Atlanta, GA 30310



### Industrial Warehouse With Outside Storage For Lease

#### **Building Specifications:**

Total Building SF: 18,160 SF Freestanding Building

Total Available Warehouse SF: 11,800 SF

Dock Doors: 3 Dock-High Doors

Drive-Ins: 1 Oversized Drive-In Door (12'x16')

Clear Height: 18' Clear Height

Acreage: ± 1.33 Acres

Building Features: Light Industrial

**CNC Router On-Site** 

Adjacent to Westside Beltline Trail

<1 mile to I-20 | 3 miles to I-85 | 4 miles to I-285





# 1310 White Street SW, Atlanta, GA 30310







### 1310 White Street SW, Atlanta, GA 30310





# 1310 White Street SW, Atlanta, GA 30310