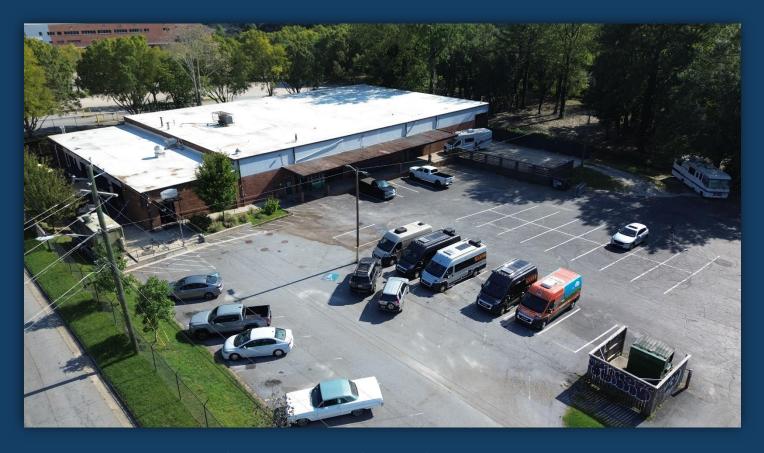

### Warehouse Space For Lease

## 1310 White Street SW, Atlanta, GA 30310

### Industrial Warehouse With Outside Storage For Lease

#### **Building Specifications:**

Total Building SF: 18,160 SF Freestanding Building

Total Available Warehouse SF: 11,800 SF

Dock Doors: 3 Dock-High Doors

Drive-Ins: 1 Oversized Drive-In Door (12'x16')

Clear Height: 18' Clear Height

Acreage: ± 1.33 Acres

Building Features: Light Industrial

**CNC Router On-Site** 

Adjacent to Westside Beltline Trail

<1 mile to I-20 | 3 miles to I-85 | 4 miles to I-285