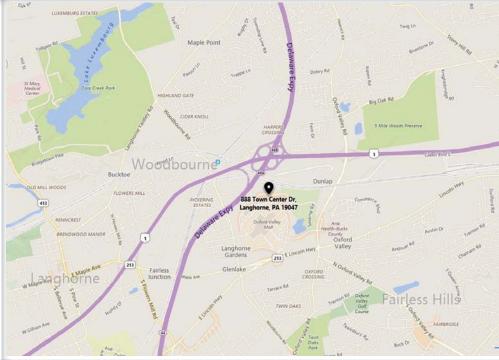

### LOCATION

- Located minutes from Route 1 and I-95.
- Directly across from the Oxford Valley Mall.