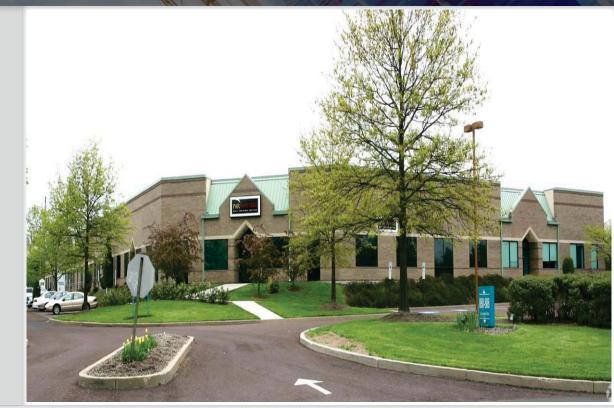

# 880-888 TOWN CENTER DRIVE | LANGHORNE, PA 19047

The Flynn Company | 1621 Wood Street, Philadelphia, PA 19103 | Phone (215) 561-6565 | www.flynnco.com | info@flynnco.com

#### FOR LEASE

- 42,000 SF building
- Built in 1991
- Two Suites Available:
  - 5,300 SF office
  - 6,045 SF office
- Loading can be created

### **PROPERTY DETAILS**

Ceiling Height: 18' clear

Parking: Four (4) cars per 1,000 SF

**Sprinkler:** Fully sprinklered, wet system

**HVAC:** Fully air-conditioned with rooftop package units