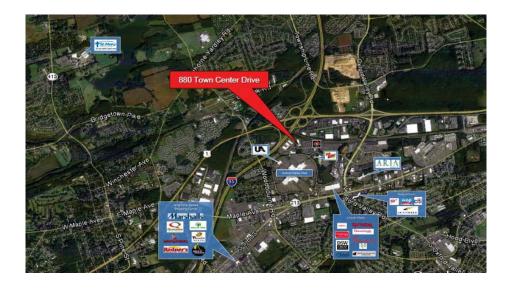

### LOCATION

- Located minutes from Route 1 and I-95.
- Directly across from the Oxford Valley Mall.