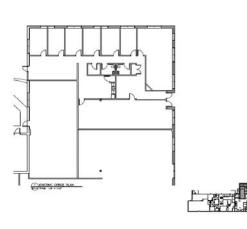

#### FOR LEASE

- 42,000 SF building
- Built in 1991
- Two Suites Available:
  - 5,300 SF office
  - 6,045 SF office
- Loading can be created