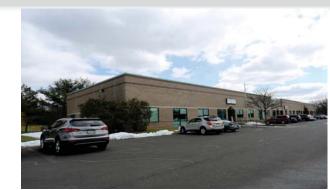

#### FOR LEASE

- 42,000 SF building
- Built in 1991
- Two Suites Available:
  - 5,300 SF office
  - 6,045 SF office
- Loading can be created

### **PROPERTY DETAILS**

Ceiling Height: 18' clear

Parking: Four (4) cars per 1,000 SF

**Sprinkler:** Fully sprinklered, wet system

**HVAC:** Fully air-conditioned with rooftop package units