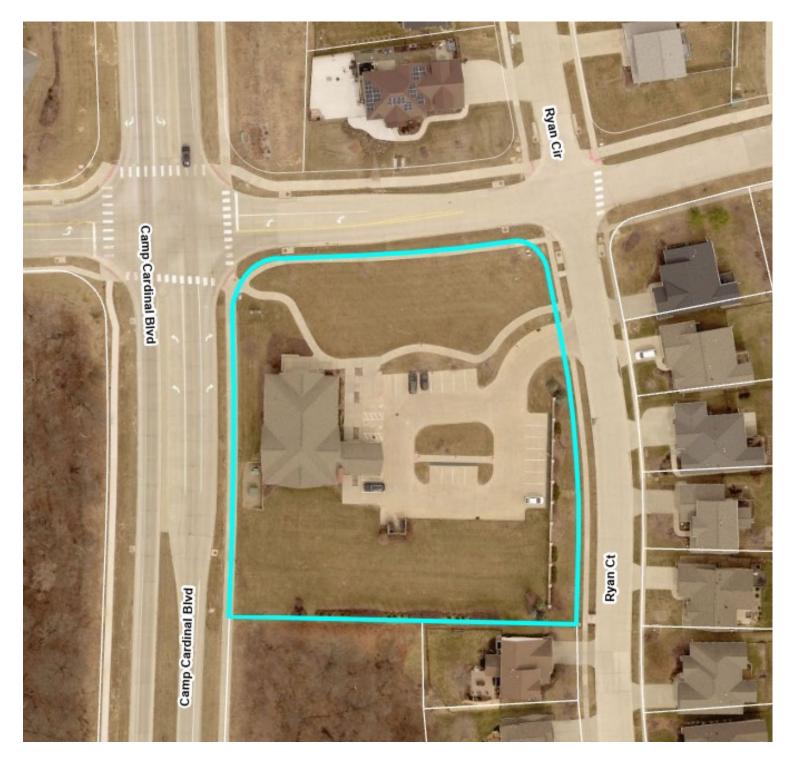

for a medical practice or conversion to traditional office. Features include multiple examination rooms/private offices, impressive reception/lobby, canopied entrance, and partial basement for mechanical/storage. Located in a premier development corridor of the City, the property is minutes away from Interstate 80 and State Highway 218.

### Pricing

- + Sale Price: \$1,108,525 (\$275 PSF)
- + Lease Rate: \$17.50 PSF NNN

1067 Ryan Court Iowa City, IA 52246 www.cbre.com/desmoines

### **Property Features**

- + 4,301 SF
- + Land Size: 1.69 Acres
- + Constructed in 2012
- + 25 parking spaces
- + Building and monument signage



## **1067 Ryan Court** Iowa City, IA 52246

### For Sale or Lease

## Photos





### For Sale or Lease

## Floor Plan





### For Sale or Lease

## Aerial Photo





### For Sale or Lease

## Location



### **Contact Us**

### **Bill Wright**

Senior Vice President +1 515 210 3050 bill.wright2@cbre.com Licensed in the State of Iowa.

#### Chris Pendroy, CCIM, SIOR

Senior Vice President +1 515 402 6600 chris.pendroy@cbre.com Licensed in the State of Iowa.

#### Grant Wright, CCIM

First Vice President +1 515 745 5113 grant.wright@cbre.com Licensed in the State of Iowa.

#### Dakota Little

Sales Associate +1 515 745 4378 dakota.little@cbre.com Licensed in the State of Iowa.

© 2024 CBRE, Inc. All rights reserved. This information has been obtained from sources believed reliable, but has not been verified for accuracy or completeness. You should conduct a careful, independent investigation of the property and verify all information. Any reliance on