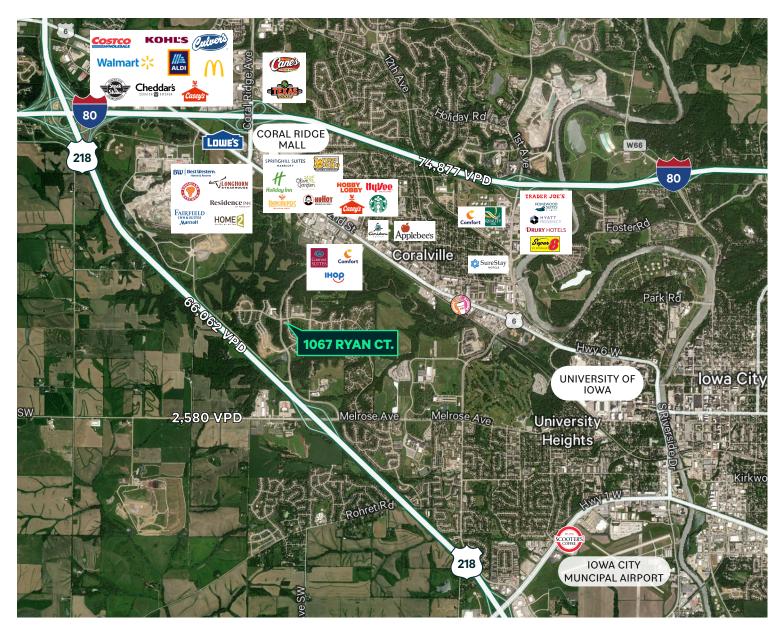

traditional office. Features include multiple examination rooms/private offices, impressive reception/lobby, canopied entrance, and partial basement for mechanical/storage. Located in a premier development corridor of the City, the property is minutes away from Interstate 80 and State Highway 218.

### Pricing

- + Sale Price: \$1,108,525 (\$275 PSF)
- + Lease Rate: \$17.50 PSF NNN

1067 Ryan Court Iowa City, IA 52246 www.cbre.com/desmoines

### **Property Features**

- + 4,301 SF
- + Land Size: 1.69 Acres
- + Constructed in 2012
- + 25 parking spaces
- + Building and monument signage



## **1067 Ryan Court** Iowa City, IA 52246

### For Sale or Lease

## Photos





### For Sale or Lease

## Floor Plan





### For Sale or Lease

## Aerial Photo





### For Sale or Lease

## Location



### **Contact Us**

### **Bill Wright**

Senior Vice President +1 515 210 3050 bill.wright2@cbre.com Licensed in the State of Iowa.

#### Chris Pendroy, CCIM, SIOR

Senior Vice President +1 515 402 6600 chris.pendroy@cbre.com Licensed in the State of Iowa.

#### Grant Wright, CCIM

First Vice President +1 515 745 5113 grant.wright@cbre.com Licensed in the State of Iowa.

#### Dakota Little

Sales Associate +1 515 745 4378 dakota.little@cbre.com Licensed in the State of Iowa.

© 2024 CBRE, Inc. All rights reserved. This information has been obtained from sources believed reliable, but has not been verified for accuracy or completeness. You should conduct a careful, independent investigation of the property and verify all information. Any reliance on this information is solely at your own