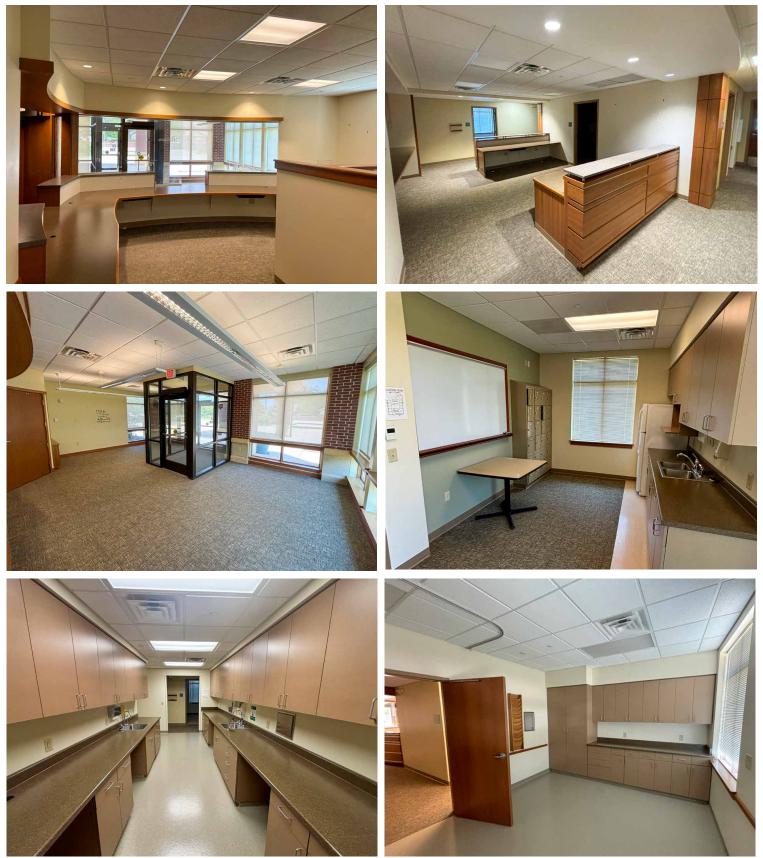

ease, this Class A office building is located in a parklike setting and ideally suited for a medical practice or conversion to traditional office. Features include multiple examination rooms/private offices, impressive reception/lobby, canopied entrance, and partial basement for mechanical/storage. Located in a premier development corridor of the City, the property is minutes away from Interstate 80 and State Highway 218.

### Pricing

- + Sale Price: \$1,108,525 (\$275 PSF)
- + Lease Rate: \$17.50 PSF NNN

1067 Ryan Court Iowa City, IA 52246 www.cbre.com/desmoines

### **Property Features**

- + 4,301 SF
- + Land Size: 1.69 Acres
- + Constructed in 2012
- + 25 parking spaces
- + Building and monument signage



## **1067 Ryan Court** Iowa City, IA 52246

### For Sale or Lease

## Photos





### For Sale or Lease

## Floor Plan





### For Sale or Lease

## Aerial Photo





### For Sale or Lease

## Location



### **Contact Us**

### **Bill Wright**

Senior Vice President +1 515 210 3050 bill.wright2@cbre.com Licensed in the State of Iowa.

#### Chris Pendroy, CCIM, SIOR

Senior Vice President +1 515 402 6600 chris.pendroy@cbre.com Licensed in the State of Iowa.

#### Grant Wright, CCIM

First Vice President +1 515 745 5113 grant.wright@cbre.com Licensed in the State of Iowa.

#### Dakota Little

Sales Associate +1 515 745 4378 dakota.little@cbre.com Licensed in the State of Iowa.

© 2024 CBRE, Inc. All rights reserved. This information has been obtained from sources believed reliable, but has not been verified for accuracy or completeness. You should conduct a careful,