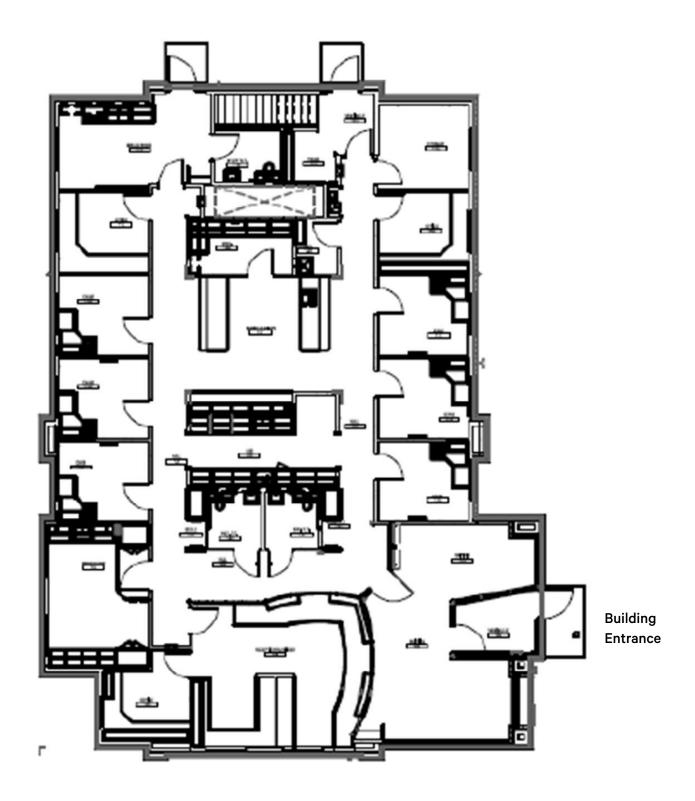

ted in a parklike setting and ideally suited for a medical practice or conversion to traditional office. Features include multiple examination rooms/private offices, impressive reception/lobby, canopied entrance, and partial basement for mechanical/storage. Located in a premier development corridor of the City, the property is minutes away from Interstate 80 and State Highway 218.

### Pricing

- + Sale Price: \$1,108,525 (\$275 PSF)
- + Lease Rate: \$17.50 PSF NNN

1067 Ryan Court Iowa City, IA 52246 www.cbre.com/desmoines

### **Property Features**

- + 4,301 SF
- + Land Size: 1.69 Acres
- + Constructed in 2012
- + 25 parking spaces
- + Building and monument signage



## **1067 Ryan Court** Iowa City, IA 52246

### For Sale or Lease

## Photos





### For Sale or Lease

## Floor Plan





### For Sale or Lease

## Aerial Photo





### For Sale or Lease

## Location



### **Contact Us**

### **Bill Wright**

Senior Vice President +1 515 210 3050 bill.wright2@cbre.com Licensed in the State of Iowa.

#### Chris Pendroy, CCIM, SIOR

Senior Vice President +1 515 402 6600 chris.pendroy@cbre.com Licensed in the State of Iowa.

#### Grant Wright, CCIM

First Vice President +1 515 745 5113 grant.wright@cbre.com Licensed in the State of Iowa.

#### Dakota Little

Sales Associate +1 515 745 4378 dakota.little@cbre.com Licensed in the State of Iowa.

© 2024 CBRE, Inc. All rights reserved. This information has been obtained from sources believed reliable, but has not been verified for accuracy or completeness. You should conduct a careful, independent investigation of the property