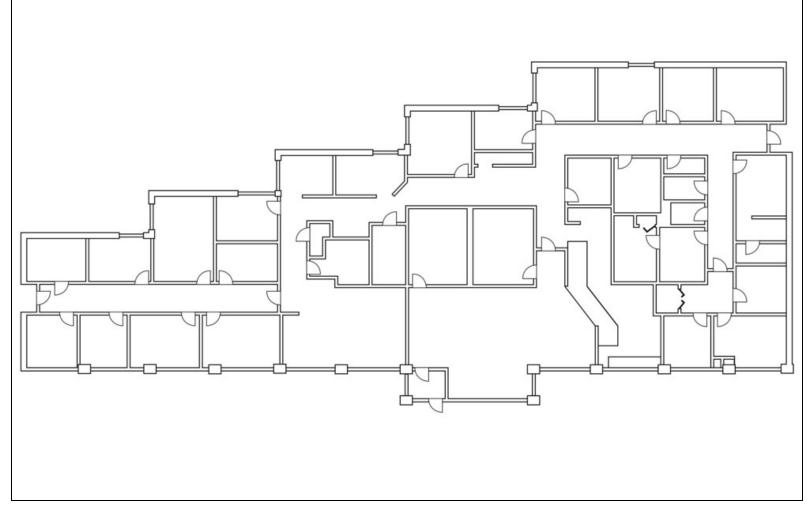

|
| Annual Escalations:      | \$0.50/SF             |

### **Property Information**

| Property Type    | Office           |
|------------------|------------------|
| Property Subtype | Medical          |
| Zoning           | Office           |
| Lot Size         | 0.48 Acres       |
| APN #            | 09-14-32-483-018 |

### **Parking & Transportation**

| Parking Type             | Surface |
|--------------------------|---------|
| Number of Parking Spaces | 80      |

### **Available Suites**

19699 E 8 Mile Rd - 6,027 SF

\$16.00 NNN

FOR MORE INFORMATION:

Al lafrate, SIOR Senior Vice President 248.637.7791 aiafrate@Lmcap.com



248.637.9700 | www.Lmcap.com



Michigan Neurological Building

19699 E 8 Mile Rd Saint Clair Shores, MI 48080



### 19699 E. 8 MILE ROAD FLOOR PLAN



### **Available Spaces**

| Suite             | Tenant    | Size (SF) | Lease Type | Lease Rate    |
|-------------------|-----------|-----------|------------|---------------|
| 19699 E 8 Mile Rd | Available | 6,027 SF  | NNN        | \$16.00 SF/yr |



### 248.637.9700 | www.Lmcap.com