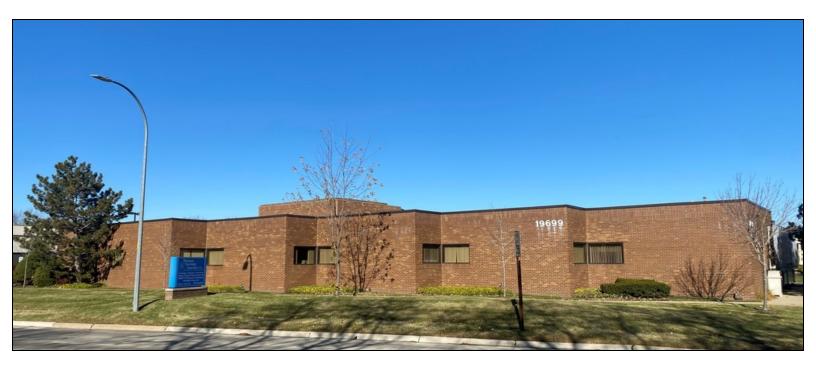

# Michigan Neurological Building

19699 E 8 Mile Rd Saint Clair Shores, MI 48080

# **Property Highlights**

- 6,027 Square Feet Available For Sale and Lease
- Freestanding Medical Clinic
- Multiple Exam & Treatment Rooms
- Exterior MRI PAD/Hook-Up
- Close Proximity to St. John Ascension