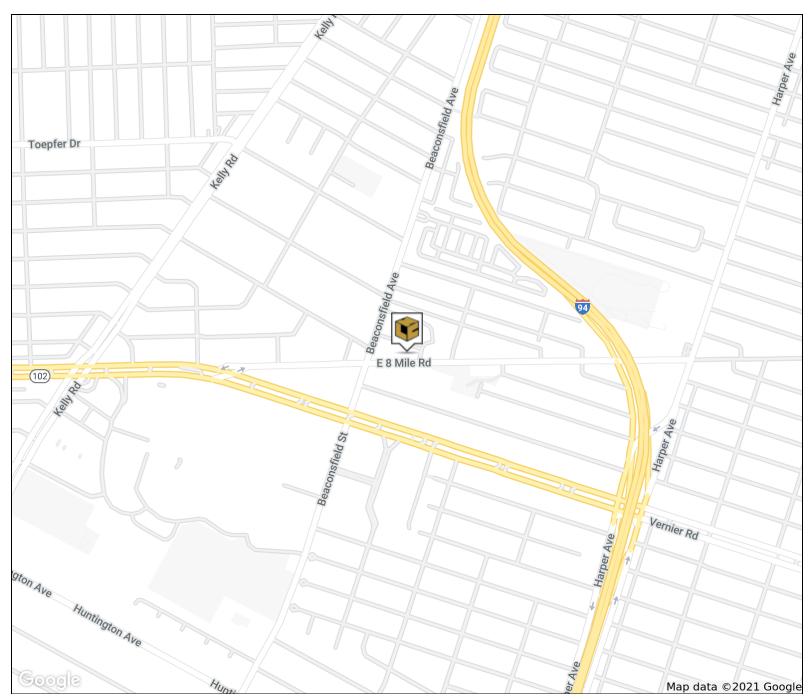

# Location InformationStreet Address19699 E 8 Mile RdCity, State, ZipSaint Clair Shores, MI 48080CountyMacombCross-Streets8 Mile Rd & BeaconsfieldNearest HighwayI-94 & M-102