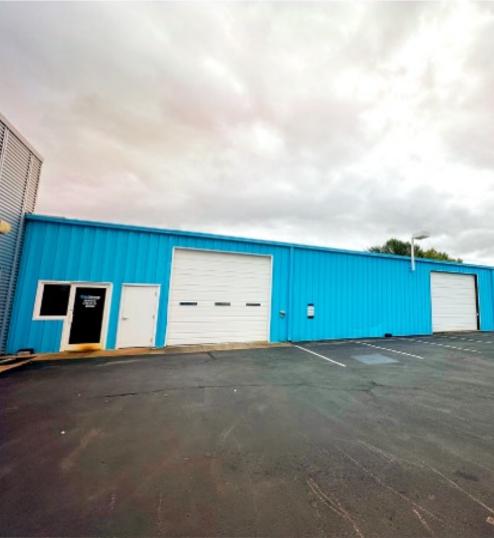

# EXECUTIVE SUMMARY

Woodlock Capital is pleased to bring 1244 Garner Bagnal Blvd, Statesville, NC to the market.

This 20,000+ warehouse and 6 acres of paved outdoor storage is the perfect location for a dealership, outdoor sales company, or equipment rental company. The current tenant will be vacating in 2024, providing the perfect opportunity for an owner user to occupy the space immediately. The building was up-fitted in fall 2023 with brand new glass offices, warehouse roll ups doors, new paving and lighting, and more. Truly a unique opportunity for a ready to move in ready user.

## **1244 GARNER BAGNAL BLVD** Statesville, NC 28677

- Iredell County
- 20,182 SF
- 4.20 Acres
- 4 Roll Up Doors (12'x12')
- 4 Glass Roll Up Doors (14'x4')
- Subtype Warehouse/Showroom
- Zoning B5
- Renovated 2022