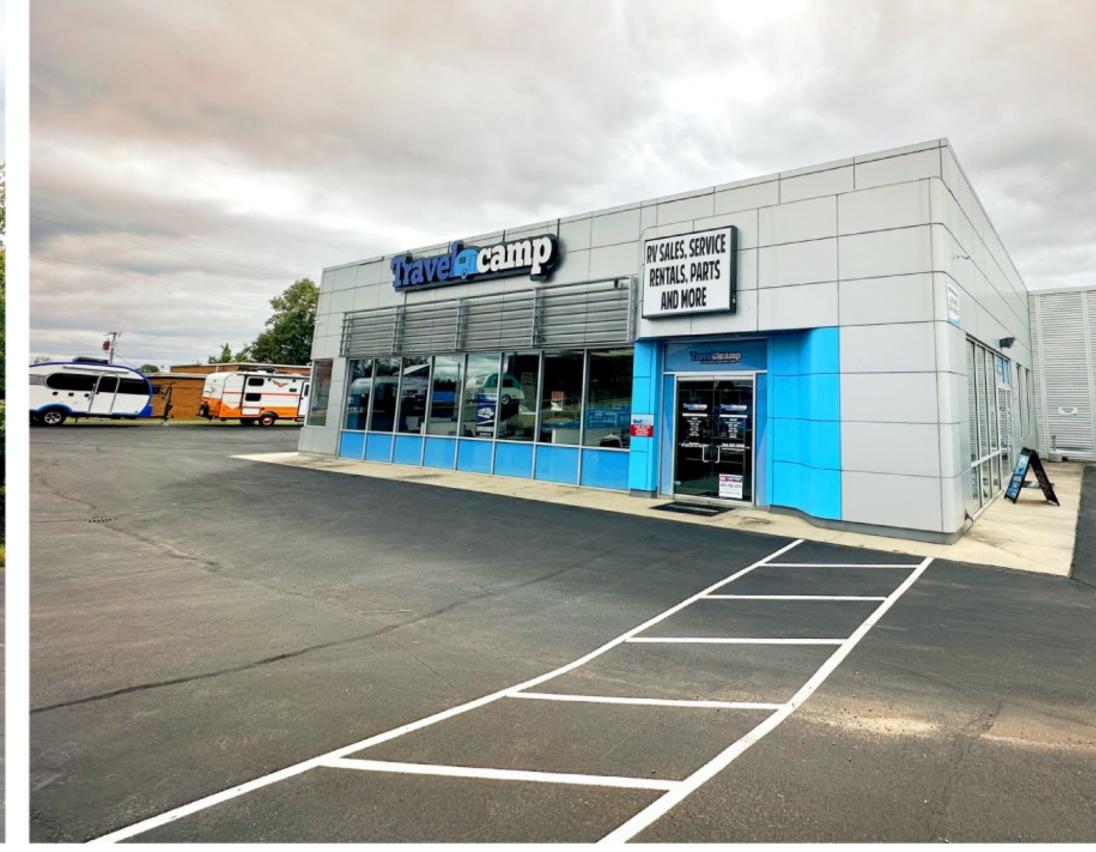

# EXECUTIVE SUMMARY

Woodlock Capital is pleased to bring 1244 Garner Bagnal Blvd, Statesville, NC to the market.

This 20,000+ warehouse and 6 acres of paved outdoor storage is the perfect location for a dealership, outdoor sales company, or equipment rental company. The current tenant will be vacating in 2024, providing the perfect opportunity for an owner user to occupy the space immediately. The building was up-fitted in fall 2023 with brand new glass offices, warehouse roll ups doors, new paving and lighting, and more. Truly a unique opportunity for a ready to move in ready user.

## **1244 GARNER BAGNAL BLVD** Statesville, NC 28677

- Iredell County
- 20,182 SF
- 4.20 Acres
- 4 Roll Up Doors (12'x12')
- 4 Glass Roll Up Doors (14'x4')
- Subtype Warehouse/Showroom
- Zoning B5
- Renovated 2022