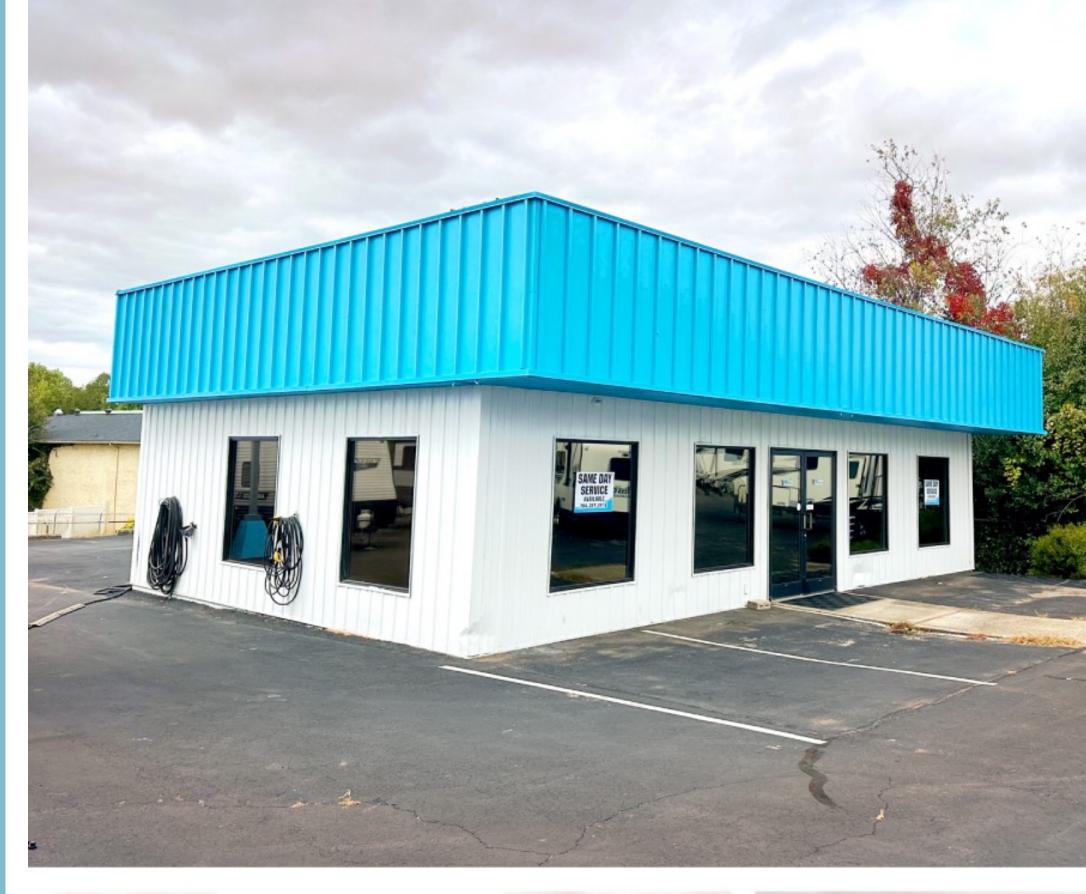

# EXECUTIVE SUMMARY

Woodlock Capital is pleased to bring 1244 Garner Bagnal Blvd, Statesville, NC to the market.

This 20,000+ warehouse and 6 acres of paved outdoor storage is the perfect location for a dealership, outdoor sales company, or equipment rental company. The current tenant will be vacating in 2024, providing the perfect opportunity for an owner user to occupy the space immediately. The building was up-fitted in fall 2023 with brand new glass offices, warehouse roll ups doors, new paving and lighting, and more. Truly a unique opportunity for a ready to move in ready user.

## **1244 GARNER BAGNAL BLVD** Statesville, NC 28677

- Iredell County
- 20,182 SF
- 4.20 Acres
- 4 Roll Up Doors (12'x12')
- 4 Glass Roll Up Doors (14'x4')
- Subtype Warehouse/Showroom
- Zoning B5
- Renovated 2022