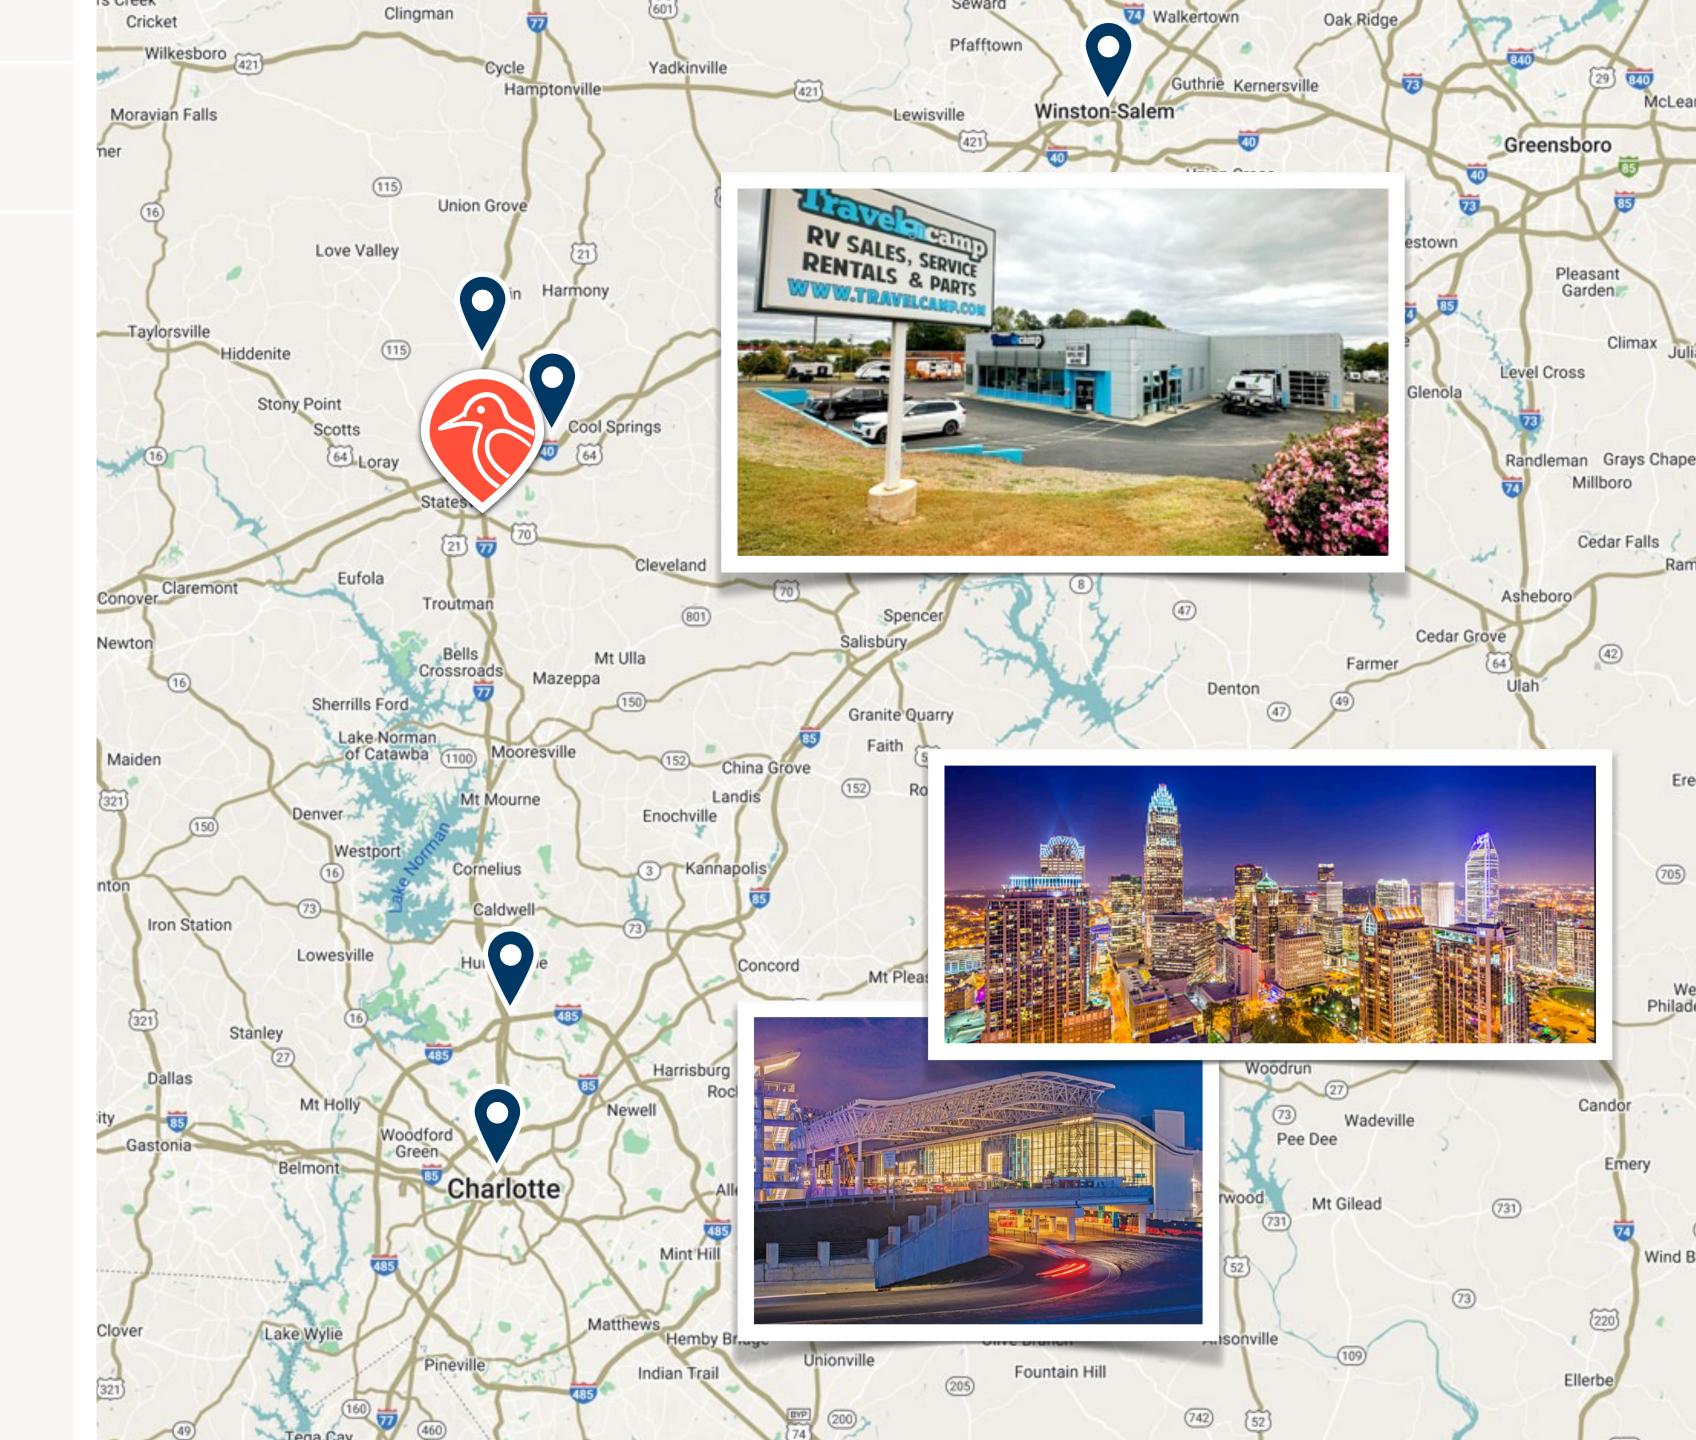

# ACCESS

- **Highway 77** 1/2 mile
- Interstate 40 6 miles
- Charlotte Douglas
  International Airport 43 miles
- Interstate 485 35 miles
- Charlotte 37 miles
- Winston-Salem 42 miles