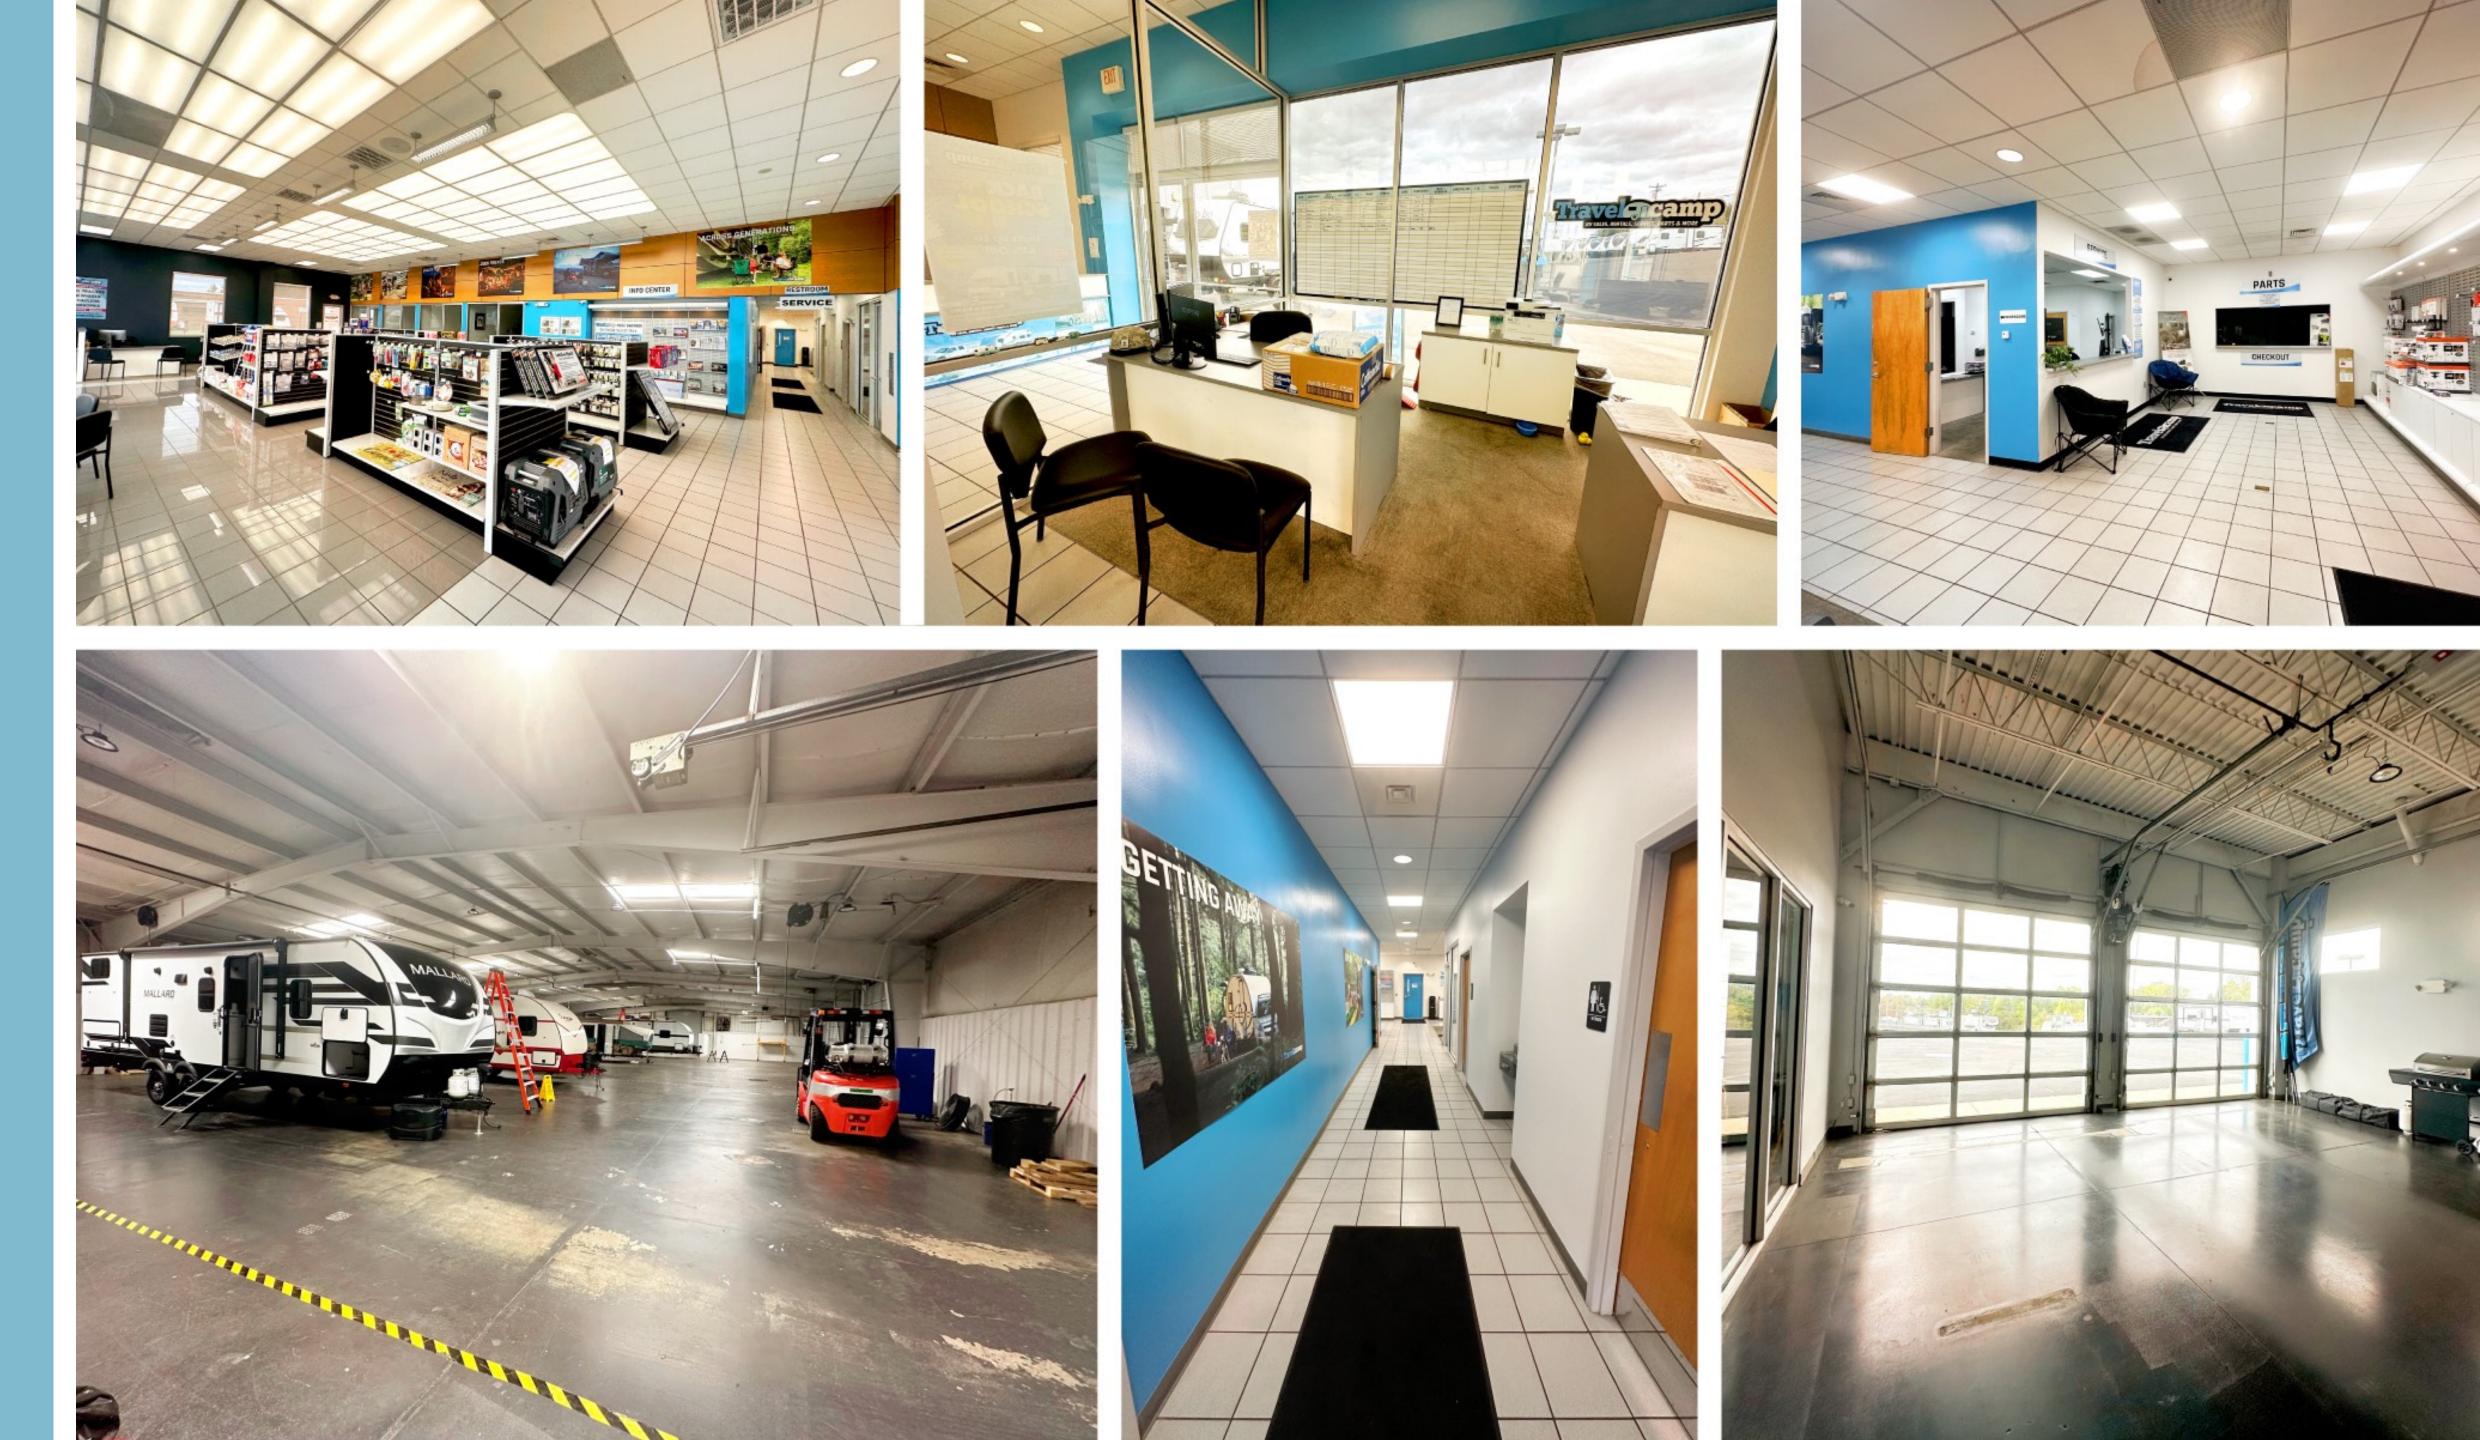

# EXECUTIVE SUMMARY

Woodlock Capital is pleased to bring 1244 Garner Bagnal Blvd, Statesville, NC to the market.

This 20,000+ warehouse and 6 acres of paved outdoor storage is the perfect location for a dealership, outdoor sales company, or equipment rental company. The current tenant will be vacating in 2024, providing the perfect opportunity for an owner user to occupy the space immediately. The building was up-fitted in fall 2023 with brand new glass offices, warehouse roll ups doors, new paving and lighting, and more. Truly a unique opportunity for a ready to move in ready user.

## **1244 GARNER BAGNAL BLVD** Statesville, NC 28677

- Iredell County
- 20,182 SF
- 4.20 Acres
- 4 Roll Up Doors (12'x12')
- 4 Glass Roll Up Doors (14'x4')
- Subtype Warehouse/Showroom
- Zoning B5
- Renovated 2022