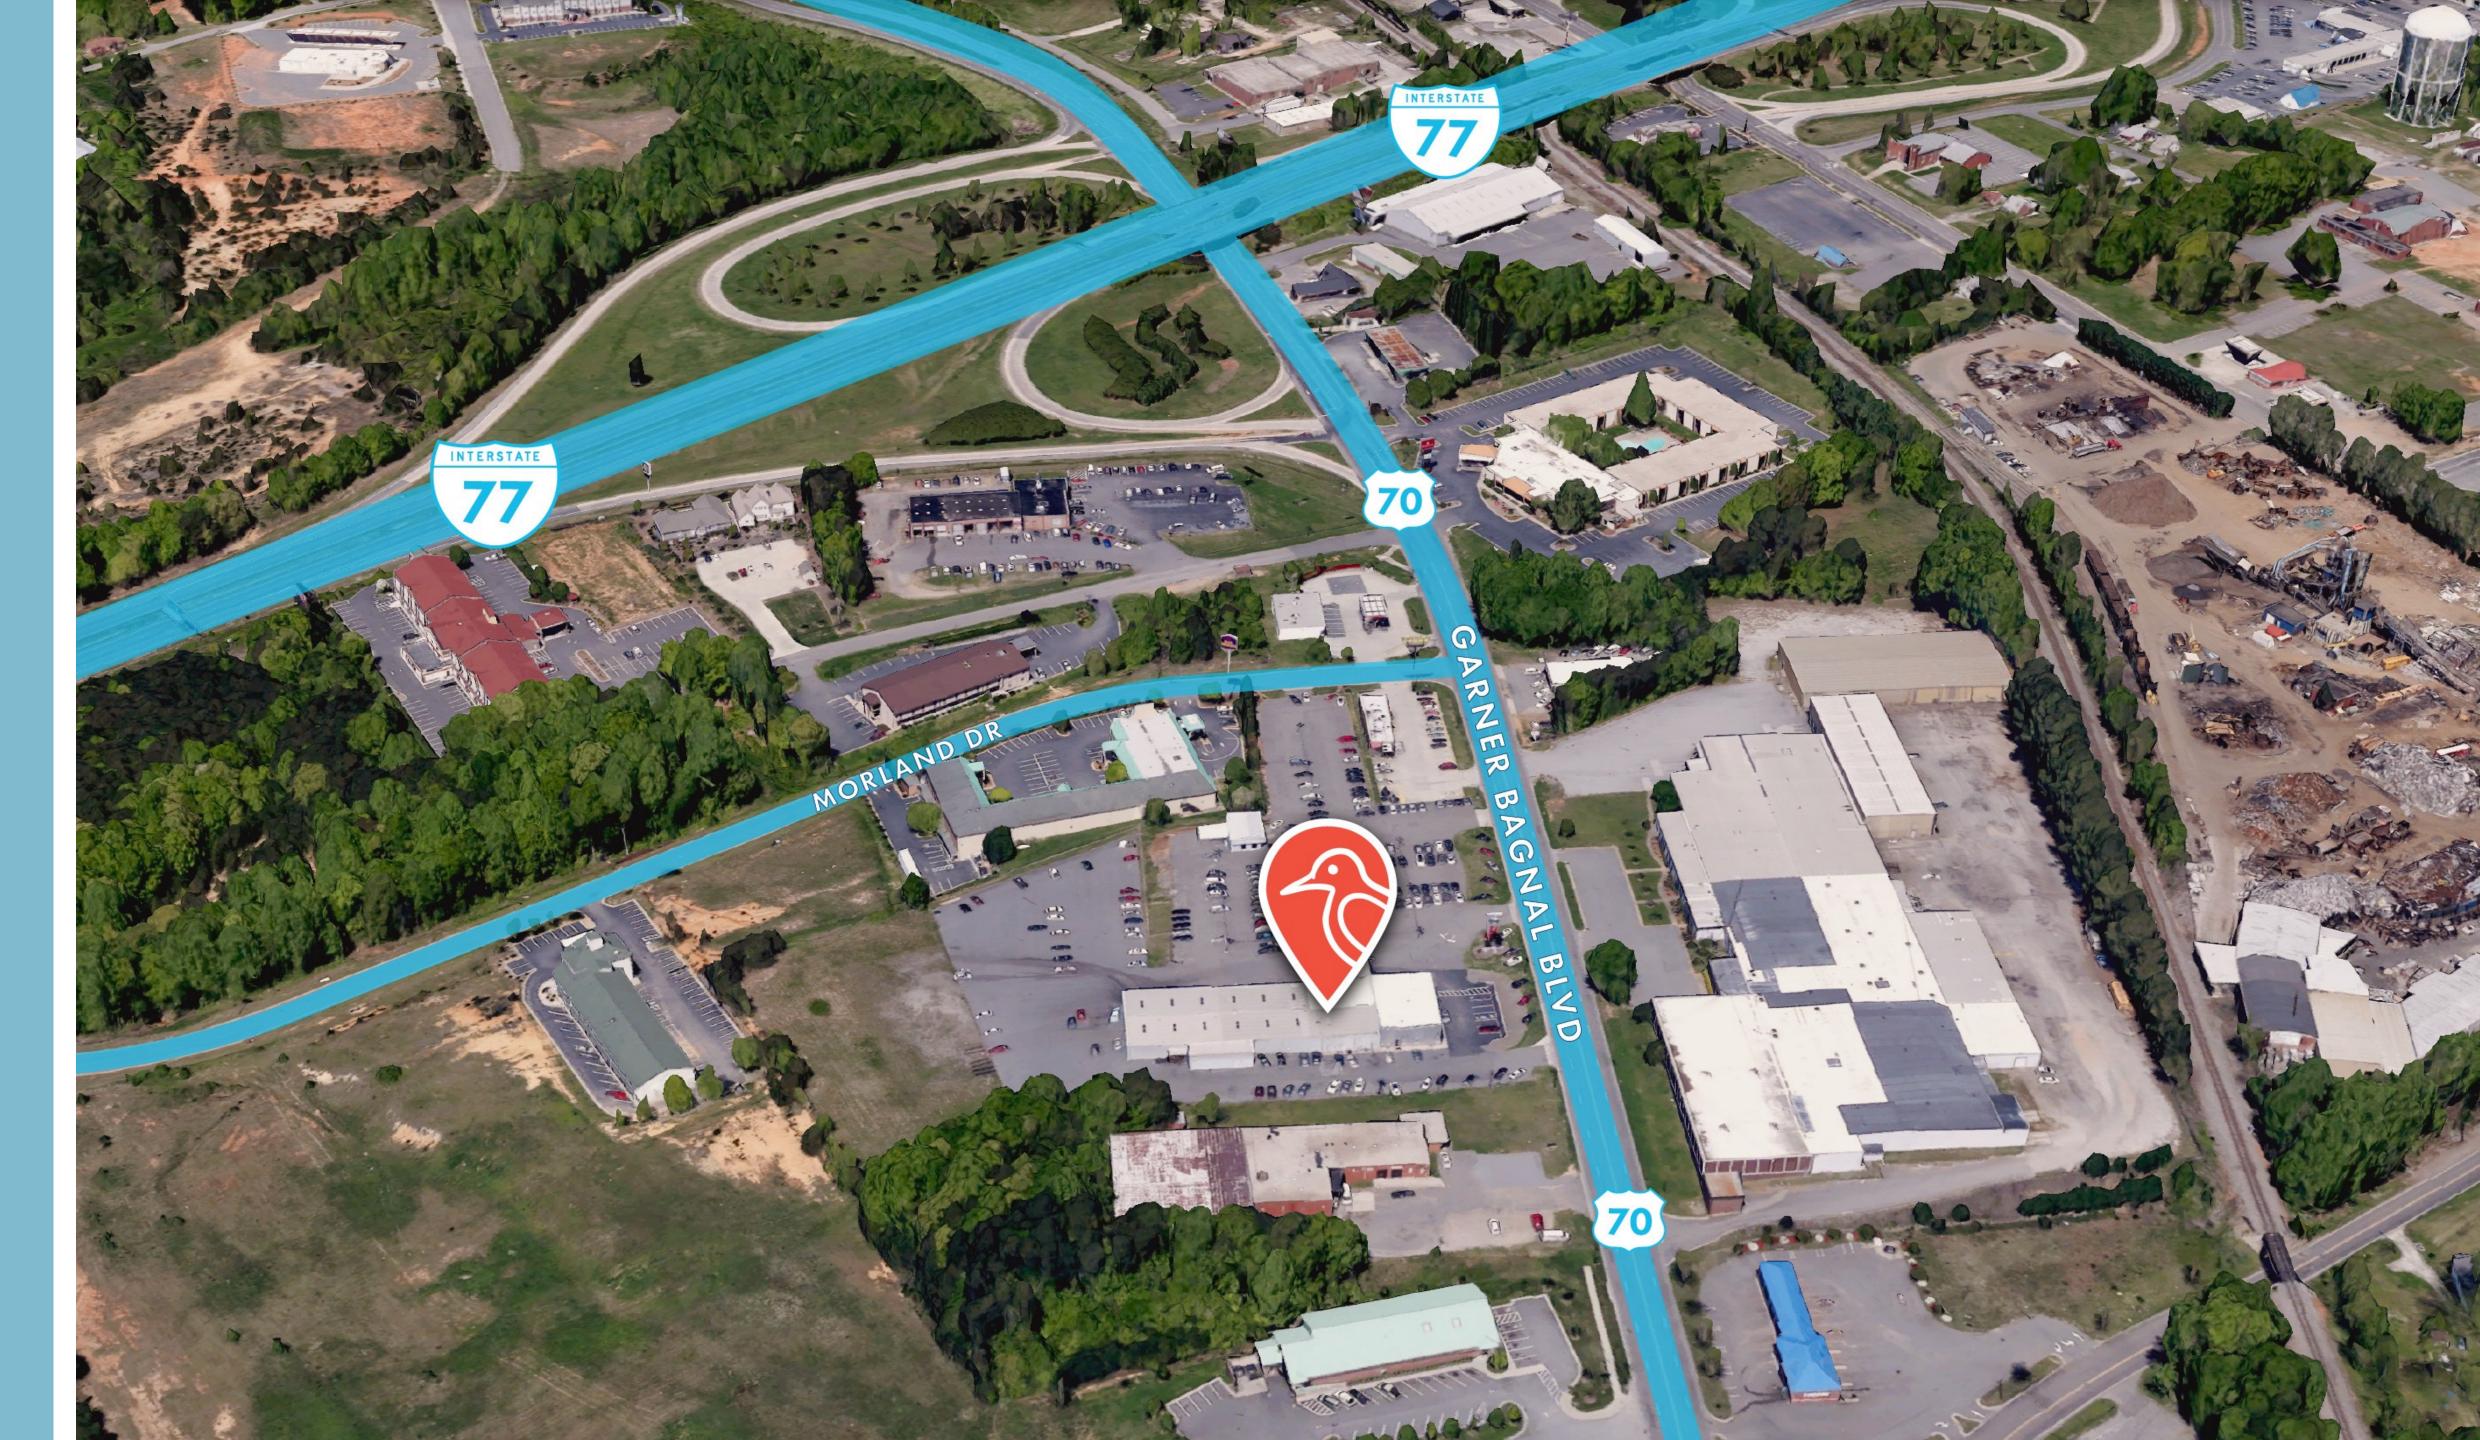

## **1244 GARNER BAGNAL BLVD** Statesville, NC 28677

- Iredell County
- 20,182 SF
- 4.20 Acres
- 4 Roll Up Doors (12'x12')
- 4 Glass Roll Up Doors (14'x4')
- Subtype Warehouse/Showroom
- Zoning B5
- Renovated 2022

# ACCESS

- **Highway 77** 1/2 mile
- Interstate 40 6 miles
- Charlotte Douglas
  International Airport 43 miles
- Interstate 485 35 miles
- Charlotte 37 miles
- Winston-Salem 42 miles