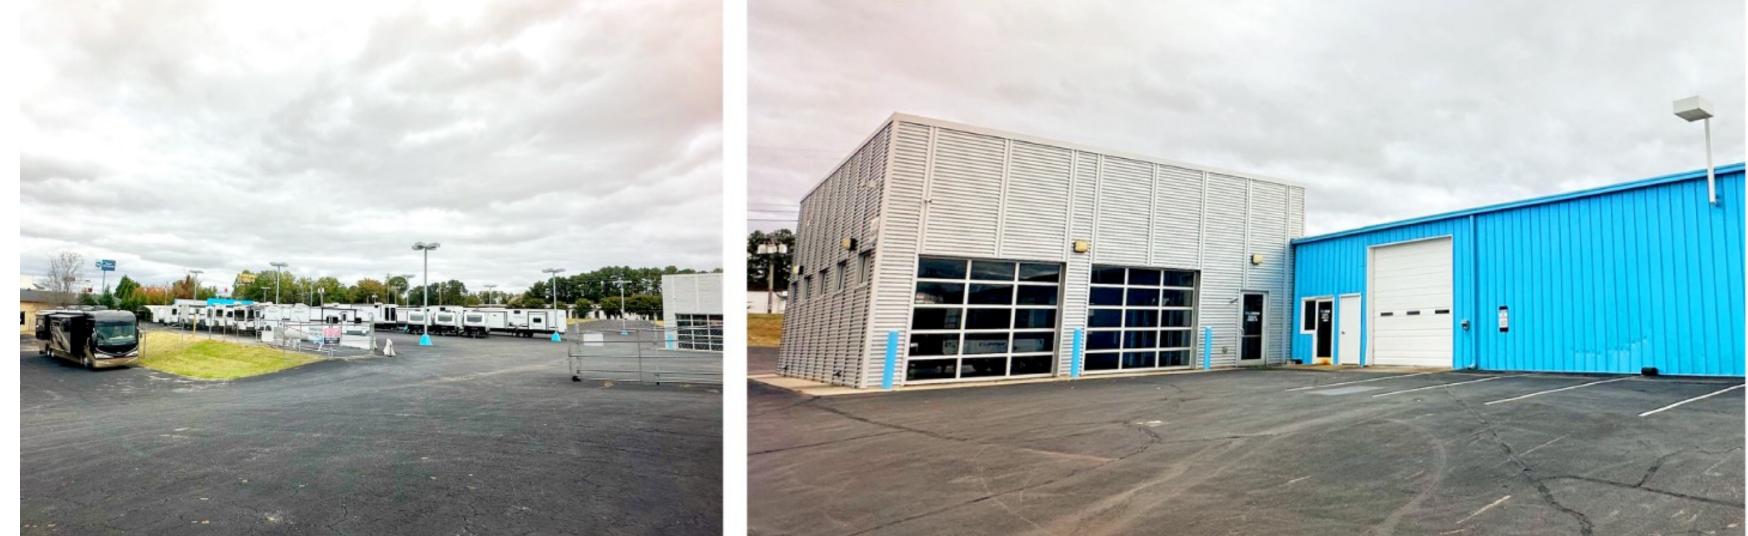

# EXECUTIVE SUMMARY

Woodlock Capital is pleased to bring 1244 Garner Bagnal Blvd, Statesville, NC to the market.

This 20,000+ warehouse and 6 acres of paved outdoor storage is the perfect location for a dealership, outdoor sales company, or equipment rental company. The current tenant will be vacating in 2024, providing the perfect opportunity for an owner user to occupy the space immediately. The building was up-fitted in fall 2023 with brand new glass offices, warehouse roll ups doors, new paving and lighting, and more. Truly a unique opportunity for a ready to move in ready user.

## **1244 GARNER BAGNAL BLVD** Statesville, NC 28677

- Iredell County
- 20,182 SF
- 4.20 Acres
- 4 Roll Up Doors (12'x12')
- 4 Glass Roll Up Doors (14'x4')
- Subtype Warehouse/Showroom
- Zoning B5
- Renovated 2022