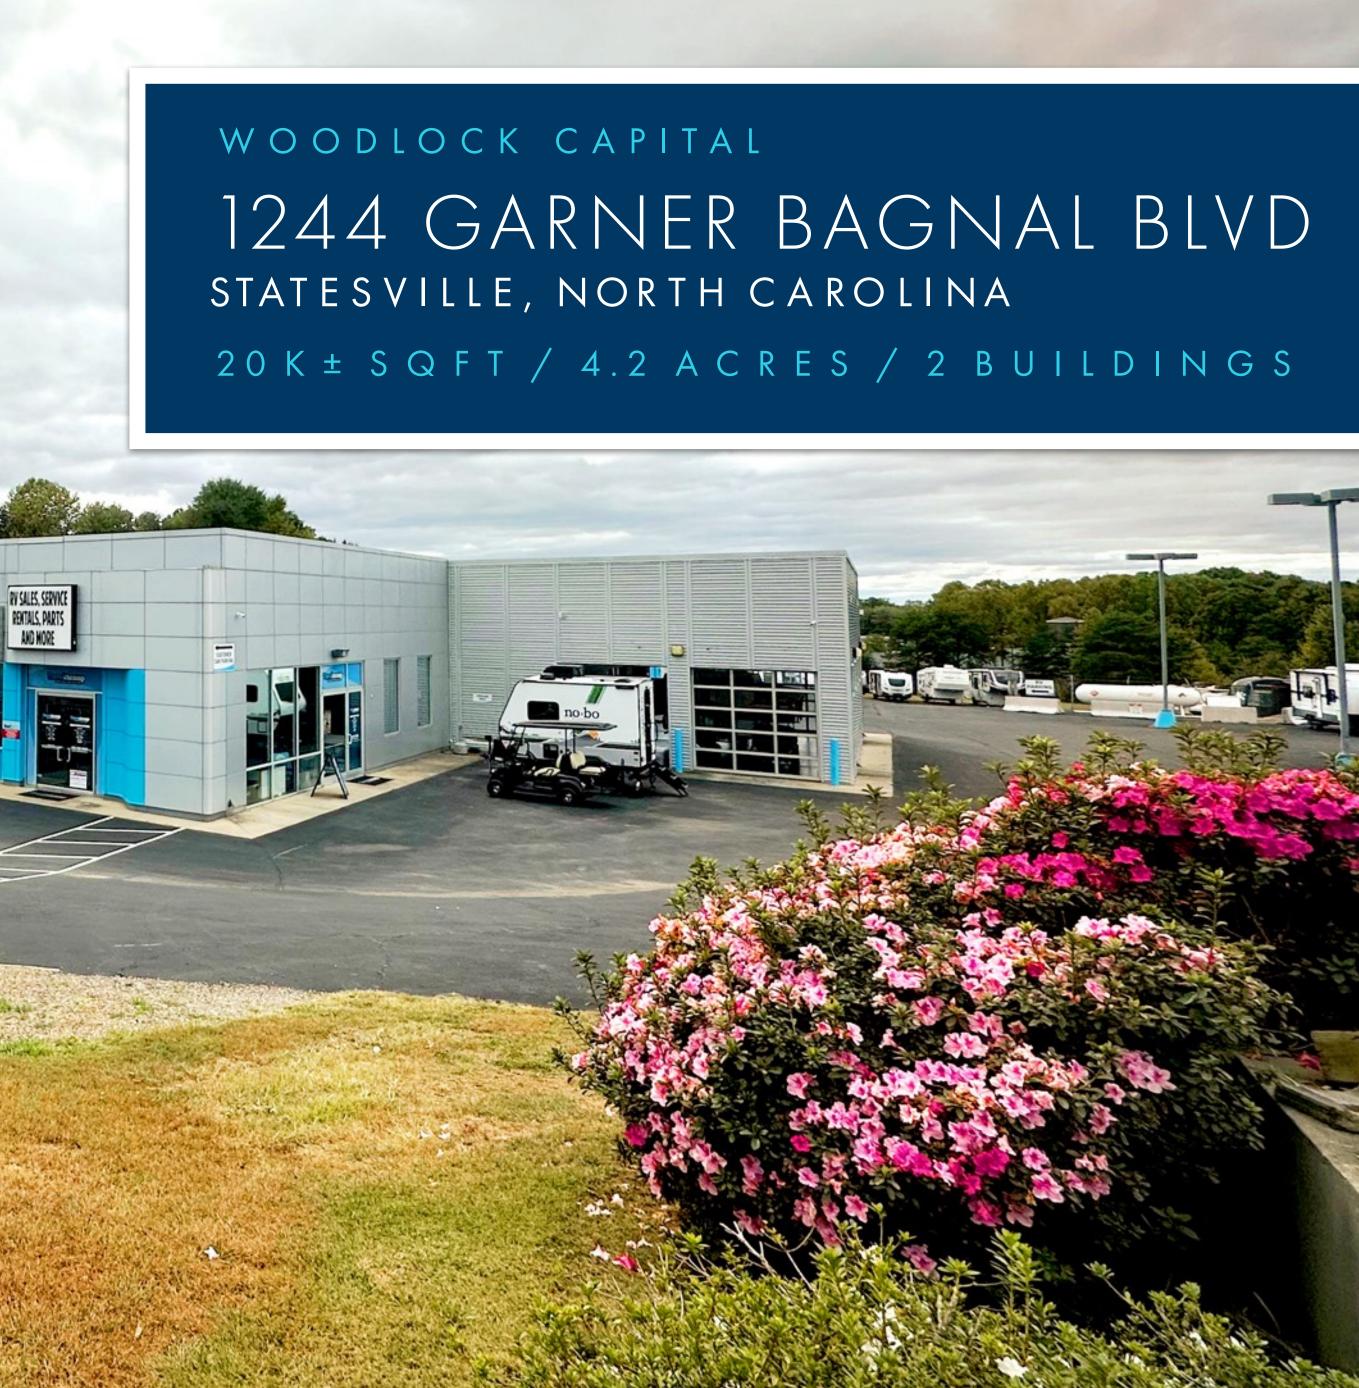

# EXECUTIVE SUMMARY

Woodlock Capital is pleased to bring 1244 Garner Bagnal Blvd, Statesville, NC to the market.

This 20,000+ warehouse and 6 acres of paved outdoor storage is the perfect location for a dealership, outdoor sales company, or equipment rental company. The current tenant will be vacating in 2024, providing the perfect opportunity for an owner user to occupy the space immediately. The building was up-fitted in fall 2023 with brand new glass offices, warehouse roll ups doors, new paving and lighting, and more. Truly a unique opportunity for a ready to move in ready user.

**PP** \$4,750,000 PRICE/SF \$235 / SF TYPE Retail and Industrial Investment **SUBTYPE** Warehouse/Showroom BUILDINGS 2 TOTAL SQFT 20,182 SQFT TOTAL LAND 4.20 ACRES ZONING B5

## **1244 GARNER BAGNAL BLVD** Statesville, NC 28677

- Iredell County
- 20,182 SF
- 4.20 Acres
- 4 Roll Up Doors (12'x12')
- 4 Glass Roll Up Doors (14'x4')
- Subtype Warehouse/Showroom
- Zoning B5
- Renovated 2022