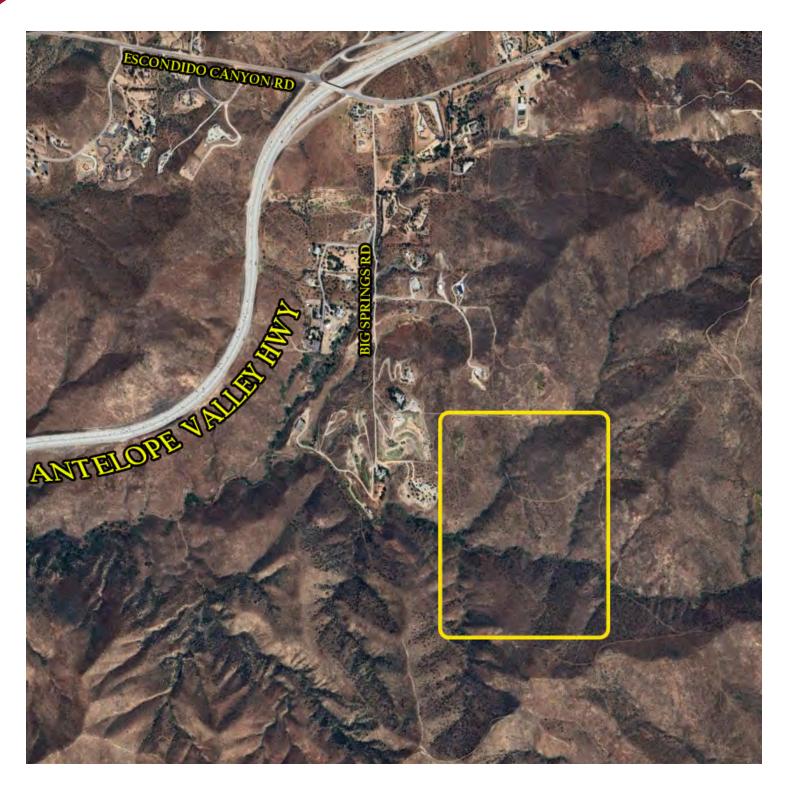

## PROPERTY OVERVIEW

Discover a rare opportunity to own ±135.22 acres of pristine land nestled in beautiful Acton, CA, offering a captivating blend of hilly terrain and breathtaking panoramic views of the Antelope Valley. Conveniently accessible via Big Springs Road and Escondido Canyon Road, within easy reach from the Antelope Valley Freeway, this property is perfectly positioned for those seeking a serene and rural lifestyle without sacrificing access to modern amenities.

Zoned A-2-2 (Heavy Agriculture - Allowing for Two Acre Minimum Lot Size), this expansive parcel provides flexibility for a variety of potential uses, including rural residential living. The zoning allows for 1 dwelling unit per 10 acres, creating a unique opportunity to create semi-secluded, custom ranch homes with ample privacy and spacious natural surroundings. Seller has a recent tentative tract map in place allowing for potential subdivision into six 20 acre lots, creating a compelling investment opportunity for development or private estates.