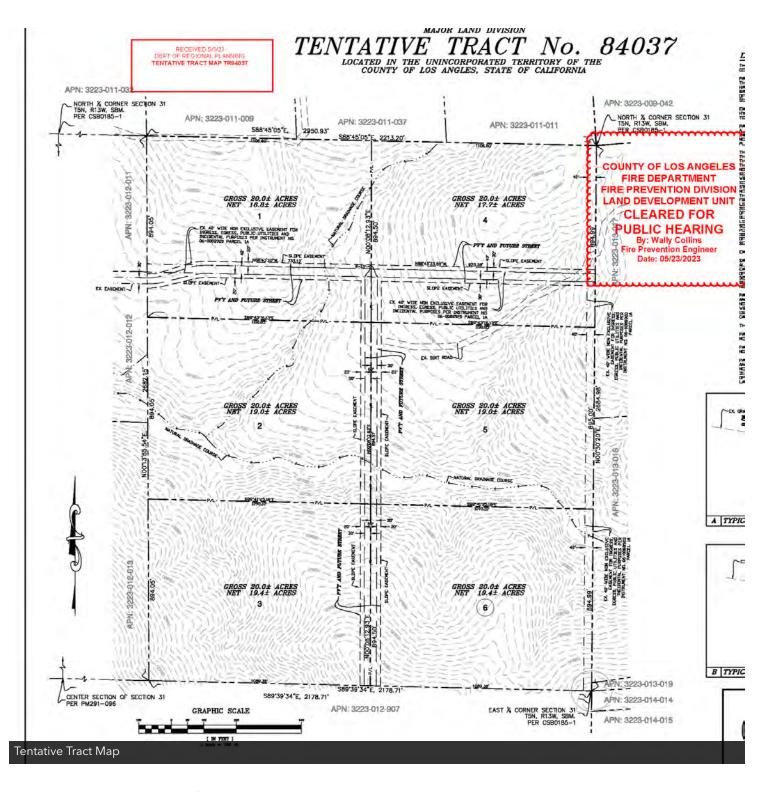

Zoned A-2-2 (Heavy Agriculture - Allowing for Two Acre Minimum Lot Size), this expansive parcel provides flexibility for a variety of potential uses, including rural residential living. The zoning allows for 1 dwelling unit per 10 acres, creating a unique opportunity to create semi-secluded, custom ranch homes with ample privacy and spacious natural surroundings. Seller has a recent tentative tract map in place allowing for potential subdivision into six 20 acre lots, creating a compelling investment opportunity for development or private estates.