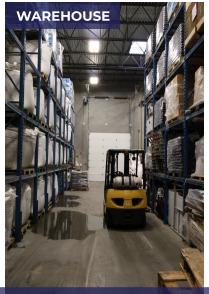

### **OPPORTUNITY**

Iconic Properties Group is pleased to present the exclusive opportunity to Unit B140 5525 272 Street in Langley. This 6,945 sqft property includes 1,500 sqft of mezzanine space and is situated in an M2-A zoning district.

This zoning accommodates a variety of industrial and commercial activities. Boasting an impressive height with 26-foot ceilings, the warehouse provides ample vertical space for diverse operational needs. The practical layout includes one truck-level door and two convenient drive-in doors, ensuring efficient logistics and accessibility.