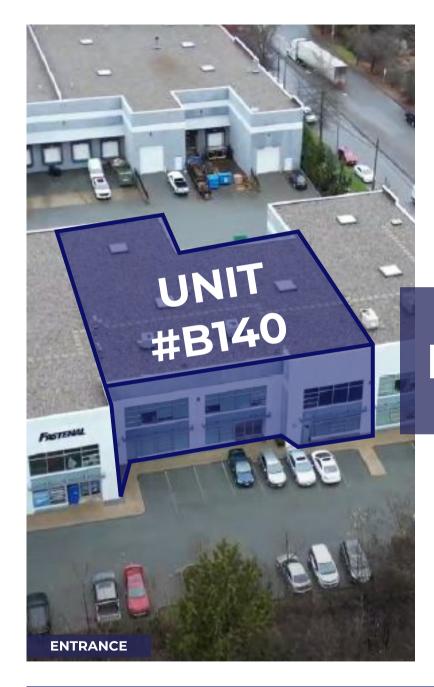

#### **DETAILS**

**CIVIC ADDRESS** 

#B140 5525 272 Street Langley, BC, V4W 1P1

**NEIGHBOURHOOD** 

Gloucester

ZONING

M-2A General Industrial

YEAR BUILT

### **OPPORTUNITY**

Iconic Properties Group is pleased to present the exclusive opportunity to Unit B140 5525 272 Street in Langley. This 6,945 sqft property includes 1,500 sqft of mezzanine space and is situated in an M2-A zoning district.