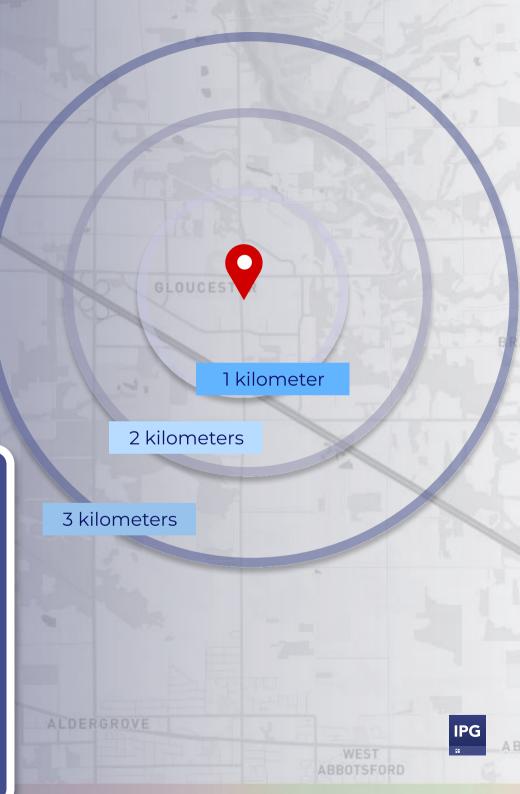

#### **DEMOGRAPHICS**

Known as the "Birthplace of BC," the Township of Langley is a unique blend of a rich heritage of the past combined with a future-forward vision for innovation and progress. It has around 145,000 residents and is one of the fastest-growing municipalities in Metro Vancouver.

Gloucester is a booming industrial neighbourhood in the Township of Langley. Its proximity to 56 Avenue and the Aldergrove-Bellingham Highway make the property's location incredibly ideal for logistics, with the US border that is less than a 20-minute drive from the site. The property's assigned designation accommodates various industrial activities, such as warehousing, wholesaling, distribution, light manufacturing, office and business functions, the processing and manufacturing of goods, and more.

|                                         | 1 km         | 2 km         | 3 km         |
|-----------------------------------------|--------------|--------------|--------------|
| Population<br>(2024)                    | 143          | 2,285        | 13,631       |
| Population<br>(2025)                    | 147          | 2,428        | 15,008       |
| Projected Annual Growth (2024-2025)     | 2.79%        | 6.26%        | 10.10%       |
| Median Age                              | 40.7         | 41.1         | 39.2         |
| Average Household<br>Income (2024)      | \$160,163.59 | \$212,262.72 | \$155,552.46 |
| Average Persons Per<br>Household (2024) | 4            | 3            | 3            |