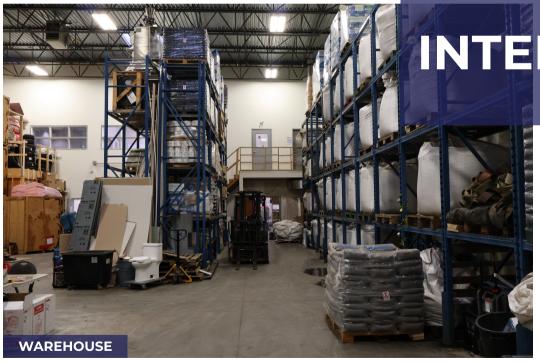

### **OPPORTUNITY**

Iconic Properties Group is pleased to present the exclusive opportunity to Unit B140 5525 272 Street in Langley. This 6,945 sqft property includes 1,500 sqft of mezzanine space and is situated in an M2-A zoning district.

This zoning accommodates a variety of industrial and commercial activities. Boasting an impressive height with 26-foot ceilings, the warehouse provides ample vertical space for diverse operational needs. The practical layout includes one truck-level door and two convenient drive-in doors, ensuring efficient logistics and accessibility.