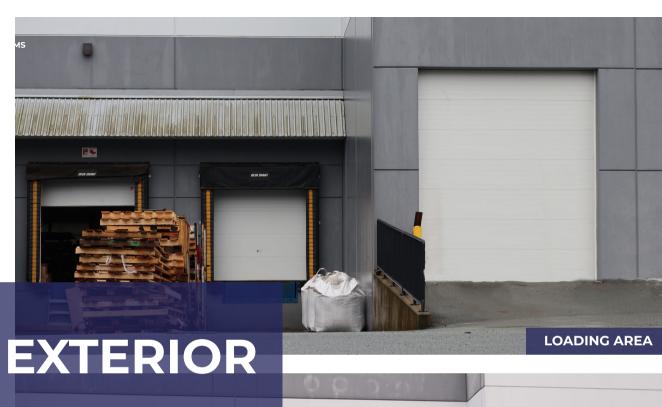

1 Dock Loading2 Grade Loading

Industrial

**PROPERTY TAX** (2023)

\$26,277.95

**ASSESSMENT** (2024)

\$3,395,000

**Contact Agent** 

OCP

This zoning accommodates a variety of industrial and commercial activities. Boasting an impressive height with 26-foot ceilings, the warehouse provides ample vertical space for diverse operational needs. The practical layout includes one truck-level door and two convenient drive-in doors, ensuring efficient logistics and accessibility.