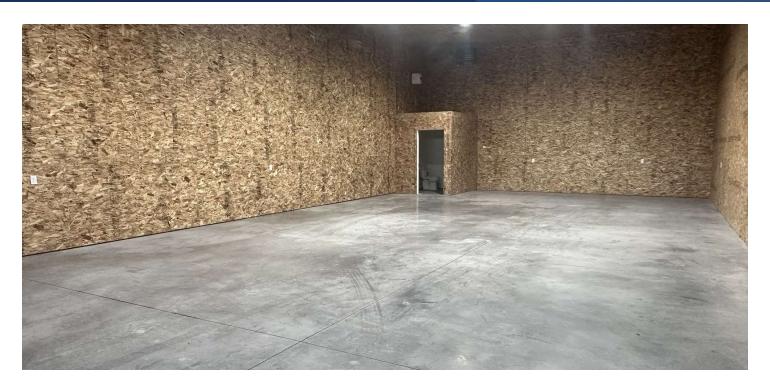

#### **PROPERTY OVERVIEW**

\*6,000 SF building with 3 qty 2,000 SF shops

\*\$1,500/mo for 2,000 sf Shop Without Yard Space

\*\$1,650/mo Shop with Shared Fenced Yard Space

\*Private Restroom

\*Built in 2023

\*14 ft Overhead Door(s)

\*16 ft Sidewalls

\*Insulated Walls with Plywood Interior

\*Natural Gas Heater

\*Well Lit

\*Option to add a Small Office

\*Base Rent = \$7.20 to \$8.10 PSF

\*NNN = \$1.80 PSF