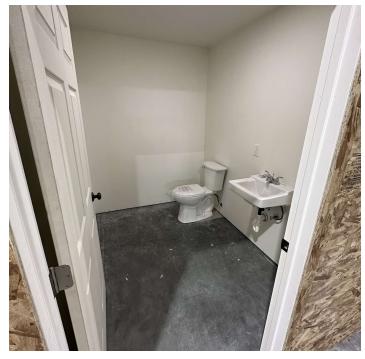

#### **PROPERTY OVERVIEW**

\*6,000 SF building with 3 qty 2,000 SF shops

\*\$1,500/mo for 2,000 sf Shop Without Yard Space

\*\$1,650/mo Shop with Shared Fenced Yard Space

\*Private Restroom

\*Built in 2023

\*14 ft Overhead Door(s)

\*16 ft Sidewalls

\*Insulated Walls with Plywood Interior

\*Natural Gas Heater

\*Well Lit

\*Option to add a Small Office

\*Base Rent = \$7.20 to \$8.10 PSF

\*NNN = \$1.80 PSF