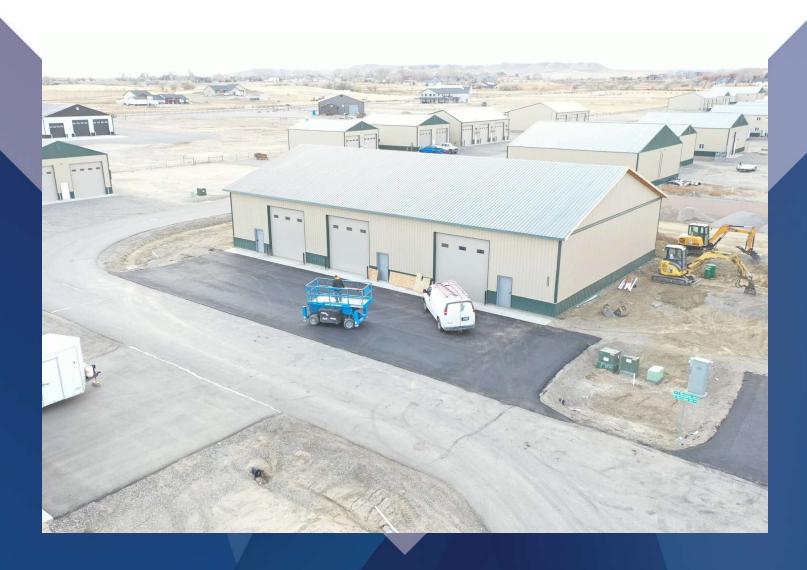

#### **PROPERTY OVERVIEW**

\*6,000 SF building with 3 qty 2,000 SF shops

\*\$1,500/mo for 2,000 sf Shop Without Yard Space

\*\$1,650/mo Shop with Shared Fenced Yard Space

\*Private Restroom

\*Built in 2023

\*14 ft Overhead Door(s)

\*16 ft Sidewalls

\*Insulated Walls with Plywood Interior

\*Natural Gas Heater

\*Well Lit

\*Option to add a Small Office

\*Base Rent = \$7.20 to \$8.10 PSF

\*NNN = \$1.80 PSF

#### **LOCATION OVERVIEW**

8023 S Workshop Ave is a new construction 6,000 SF building with shop spaces for lease on the west end of Billings near 80th St & King Ave W in the Shop World industrial park. This shop space is ideal for any small business looking for extra storage or for the manufacturing or distribution space of their products.