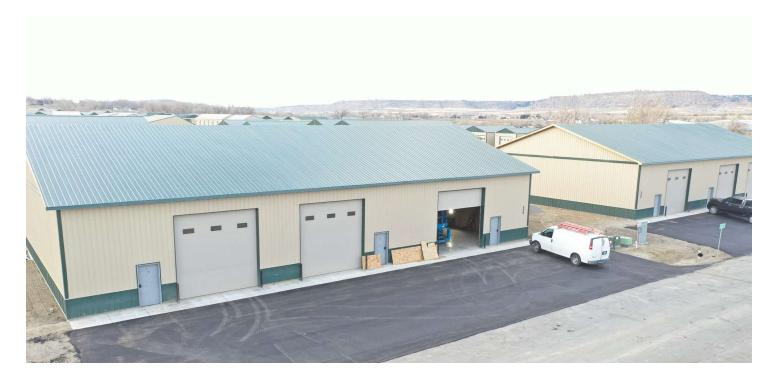

#### **PROPERTY OVERVIEW**

\*6,000 SF building with 3 qty 2,000 SF shops

\*\$1,500/mo for 2,000 sf Shop Without Yard Space

\*\$1,650/mo Shop with Shared Fenced Yard Space

\*Private Restroom

\*Built in 2023

\*14 ft Overhead Door(s)

\*16 ft Sidewalls

\*Insulated Walls with Plywood Interior

\*Natural Gas Heater

\*Well Lit

\*Option to add a Small Office

\*Base Rent = \$7.20 to \$8.10 PSF

\*NNN = \$1.80 PSF

#### **LOCATION OVERVIEW**

8023 S Workshop Ave is a new construction 6,000 SF building with shop spaces for lease on the west end of Billings near 80th St & King Ave W in the Shop World industrial park. This shop space is ideal for any small business looking for extra storage or for the manufacturing or distribution space of their products.