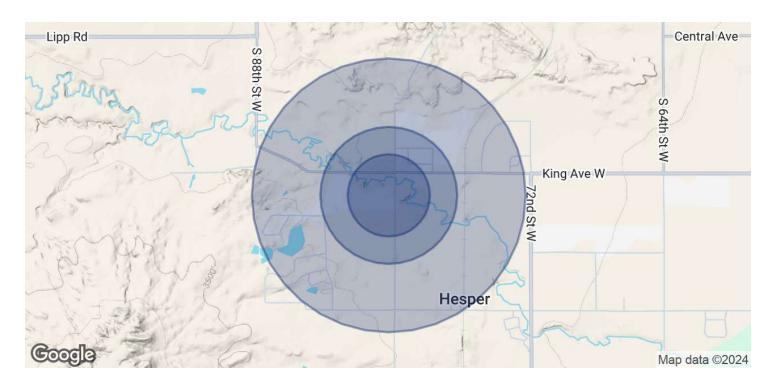

# LEASE

8023 S Workshop Ave Billings, MT 59106

| POPULATION           | 0.3 MILES | 0.5 MILES | 1 MILE    |
|----------------------|-----------|-----------|-----------|
| Total Population     | 54        | 241       | 935       |
| Average Age          | 38        | 38        | 37        |
| Average Age (Male)   | 38        | 38        | 38        |
| Average Age (Female) | 38        | 38        | 37        |
| HOUSEHOLDS & INCOME  | 0.3 MILES | 0.5 MILES | 1 MILE    |
| Total Households     | 19        | 83        | 323       |
| # of Persons per HH  | 2.8       | 2.9       | 2.9       |
| Average HH Income    | \$133,414 | \$132,862 | \$129,804 |
| Average House Value  | \$618,514 | \$615,595 | \$599,441 |

<sup>\*</sup> Demographic data derived from 2020 ACS - US Census

COLDWELL BANKER COMMERCIAL CBS