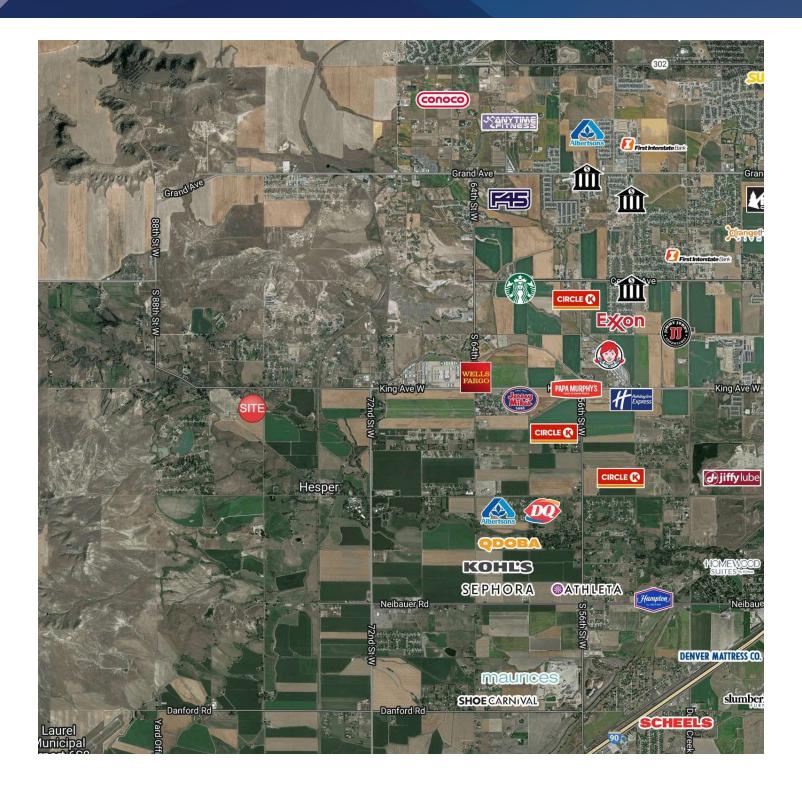

#### **LOCATION OVERVIEW**

8023 S Workshop Ave is a new construction 6,000 SF building with shop spaces for lease on the west end of Billings near 80th St & King Ave W in the Shop World industrial park. This shop space is ideal for any small business looking for extra storage or for the manufacturing or distribution space of their products.