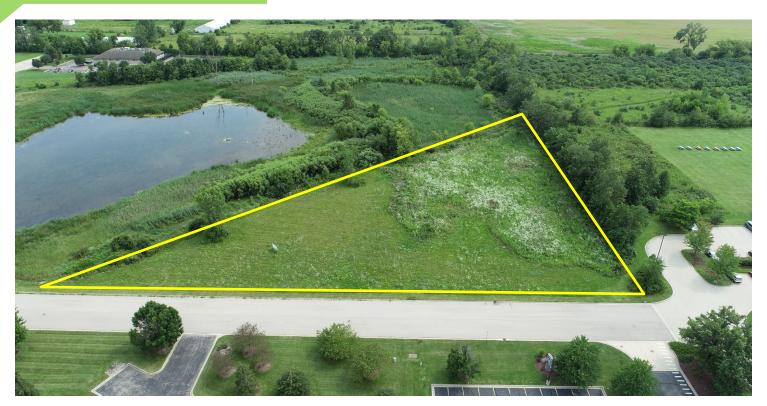

## Prime Industrial Development Site in Enterprise Zone

- Premier development site in a business park setting
- Utilities to site. Graded lot with offsite retention.
- Potential industrial, office or commercial development site
- Attractive M-1 zoning that allows for many use types
- Can accommodate 10,000 17,000 SF building
- Located in <u>McHenry County Enterprise Zone</u> offers significant development incentives and cost savings

AVAILABLE: 1.84 Acres

ZONING: M-1

PIN: 13-22-104-001

**SALE PRICE: \$200,000** 



SCAN/CLICK FOR





Sam Deihs 847-714-3324 sdeihs@entrecommercial.com

## **PHOTOS**







Sam Deihs 847-714-3324 sdeihs@entrecommercial.com

## SITE PLAN





Sam Deihs 847-714-3324 sdeihs@entrecommercial.com









Near US 14 and Route 47



McHenry County
<a href="Enterprise Zone">Enterprise Zone</a>



Premier Business Park
Setting



Sam Deihs 847-714-3324 sdeihs@entrecommercial.com