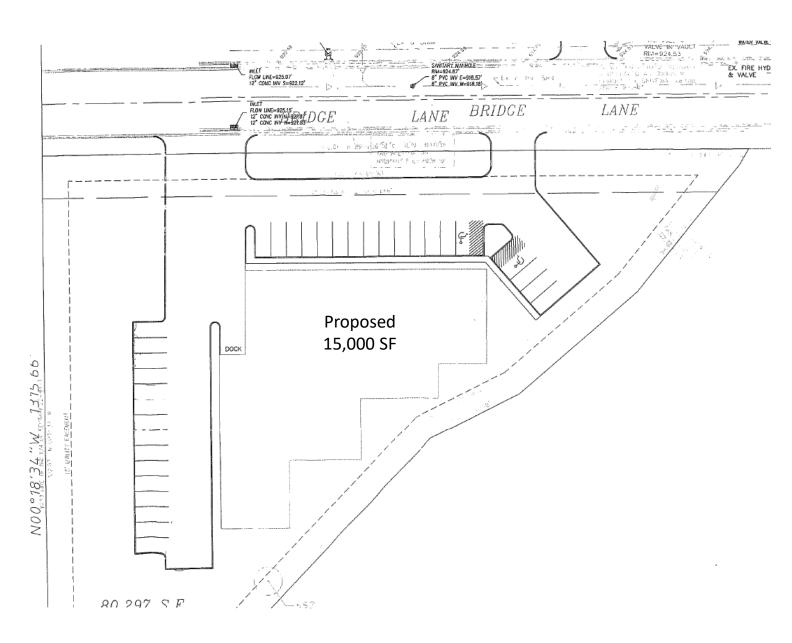

## SITE PLAN

Sam Deihs 847-714-3324 sdeihs@entrecommercial.com

Near US 14 and Route 47

McHenry County
<a href="Enterprise Zone">Enterprise Zone</a>

Premier Business Park
Setting

Sam Deihs 847-714-3324 sdeihs@entrecommercial.com