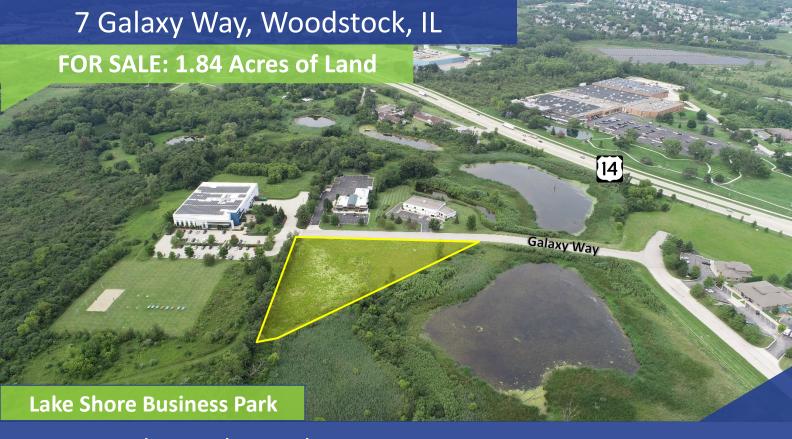

## Prime Industrial Development Site in Enterprise Zone

- Premier development site in a business park setting
- Utilities to site. Graded lot with offsite retention.
- Potential industrial, office or commercial development site
- Attractive M-1 zoning that allows for many use types
- Can accommodate 10,000 17,000 SF building
- Located in <u>McHenry County Enterprise Zone</u> offers significant development incentives and cost savings

AVAILABLE: 1.84 Acres

ZONING: M-1

PIN: 13-22-104-001

**SALE PRICE: \$200,000** 

SCAN/CLICK FOR

Sam Deihs 847-714-3324 sdeihs@entrecommercial.com