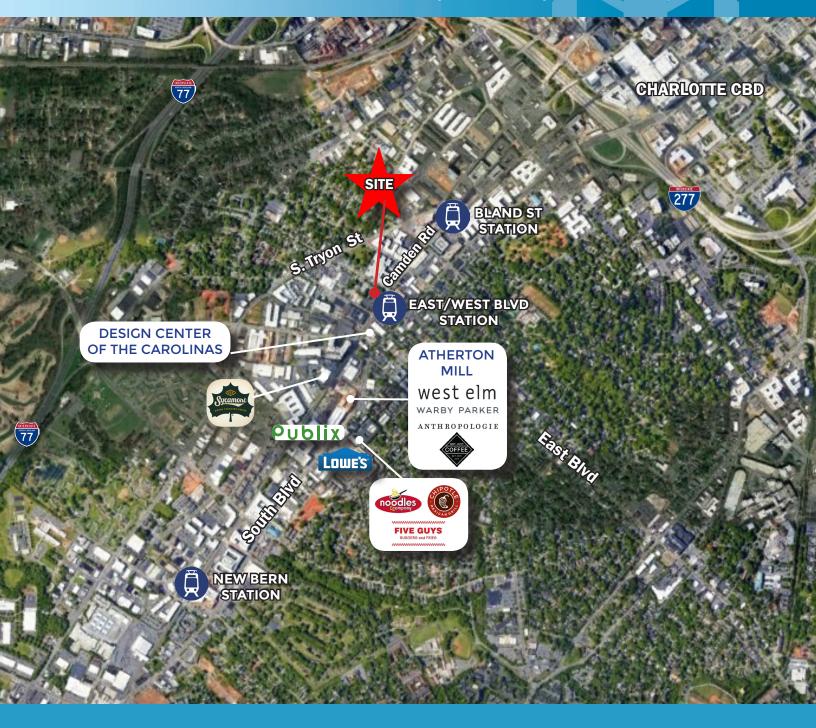

## PRIME SOUTH END INVESTMENT/ VALUE ADD CONDO FOR SALE

1800 CAMDEN ROAD, SUITE 107, CHARLOTTE, NC 28203

## PROPERTY DETAILS

- Address: 1800 Camden Road, Suite 107, Charlotte, NC 28203
- Size: 1,914 RSF
- Parcel ID: 12101428
- Zoning: UMUD
- Price: \$1,000,000