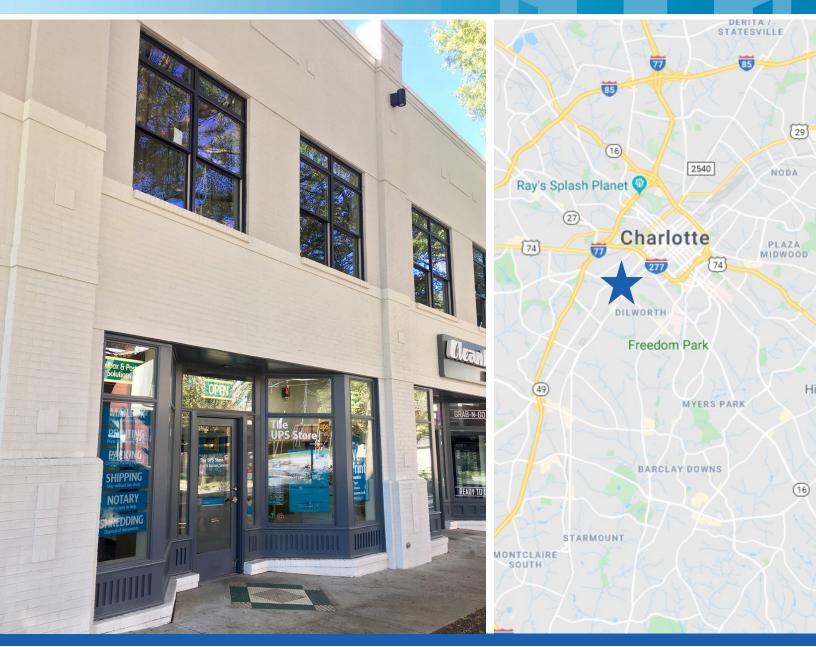

## PRIME SOUTH END INVESTMENT/ VALUE ADD CONDO FOR SALE

1800 CAMDEN ROAD, SUITE 107, CHARLOTTE, NC 28203

## PROPERTY DETAILS

- Address: 1800 Camden Road, Suite 107, Charlotte, NC 28203
- Size: 1,914 RSF
- Parcel ID: 12101428
- Zoning: UMUD
- Price: \$1,000,000

## PROPERTY HIGHLIGHTS

- Currently 100% leased, \$71,424 annual gross income
- 914 SF 2nd floor live/work unit may be owner occupied end of April 2020
- UPS Store has 20 months left on initial term with one (1) five (5) year option
- Op-Ex and financials available upon request