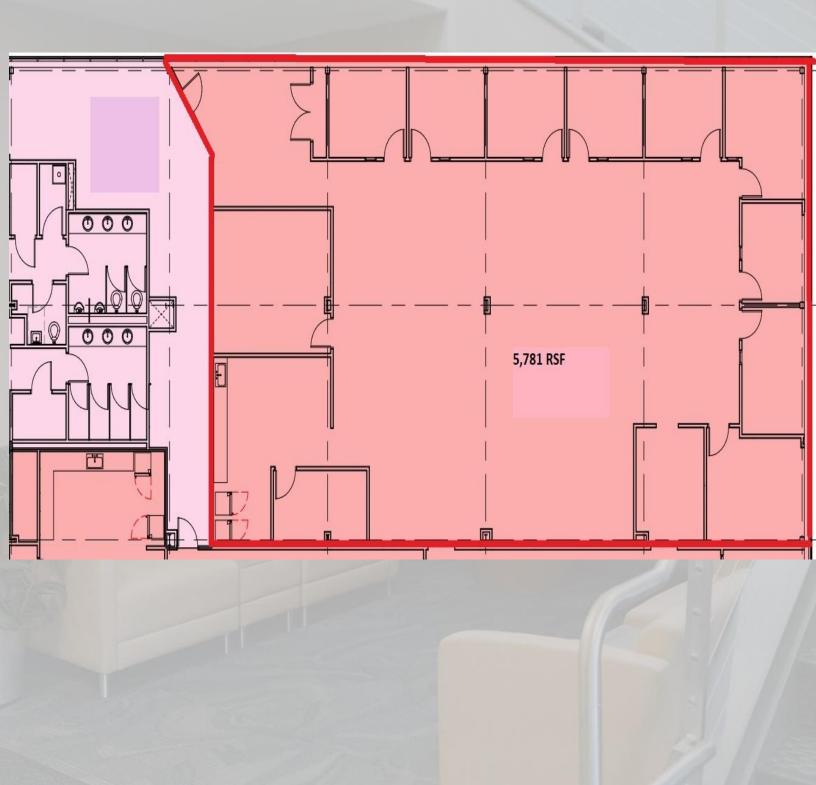

## 1 STATE STREET WOBURN | MA

MIKE OGASAPIAN | 508.651.9021 | mikeo@rwholmes.com DAVID GILKIE | 508.650.9905 | dgilkie@rwholmes.com

## STATE STREET WOBURN | MA Floor Plan 5,781 SF (2<sup>nd</sup> Floor)



## 10 STATE STREET WOBURN | MA

## **BUILDING SPECIFICATIONS**

**Building SF** 

Available SF

**Stories** 

Acreage

**Parking** 

Elevator

Year Built

**Loading Docks** 

**HVAC** 

49,368 SF

5,781 SF (2nd Floor)

2

3.79 AC

178 Total Spaces (3.83/1,000)

1 Passenger

1989 (Renovated in 2008)

1 External Tailboard

100% HVAC Throughout. Multiple RTUs





508.651.9021

mikeo@rwholmes.com

**DAVID GILKIE** 

508.650.9905

dgilkie@rwholmes.com

**HOSPITALS** 

Winchester Hospital

Lahey Hospital & Medical Center

10 min

17 min