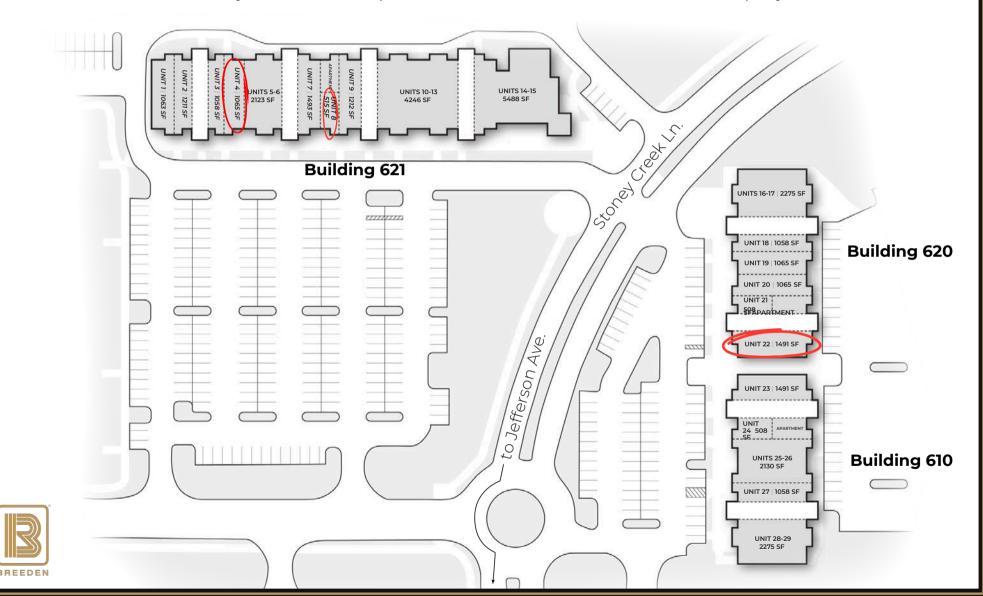

BLDG 621 Unit 104 1,065 SF BLDG 621 Unit 108 515 SF BLDG 620 Unit 122 1,491 SF

Broker Contact:
Mark Pendleton 757-486-1000

## **Building 621**

#### Suite # Tenant

- 1 Tindahan
- 2 Taunita Sutton
- 3 Lady K Lashes & Brows
- 4 AVAILABLE 1,065 SF
- 5-6 Sundays
  - 7 Hustle & Motivate Barbor Lounge
  - 8 AVAILABLE 515 SF
  - 9 Eddie's To Go Chinese
- 10-13 VA ABC
- 14-15 Tres Borrachos Mexican Restuarant

## **Building 620**

#### Suite # Tenant

- 16-17 Gus's New York Pizza
  - 18 Platinum Stylz Salon
  - 19 Rex & Friends Dog Wash
  - 20 Angie's Cafe
  - 21 Massage Therapist
  - 22 AVAILABLE 1,491 SF

## **Building 610**

#### Suite # Tenant

- 23 Tara Kuchon, LLC DBA Thai Thai 2 Go
- 24-26 The Watchbarn Inc.
  - 27 Am to Pm Convenience Store
- 28-29 3 Peat Eats