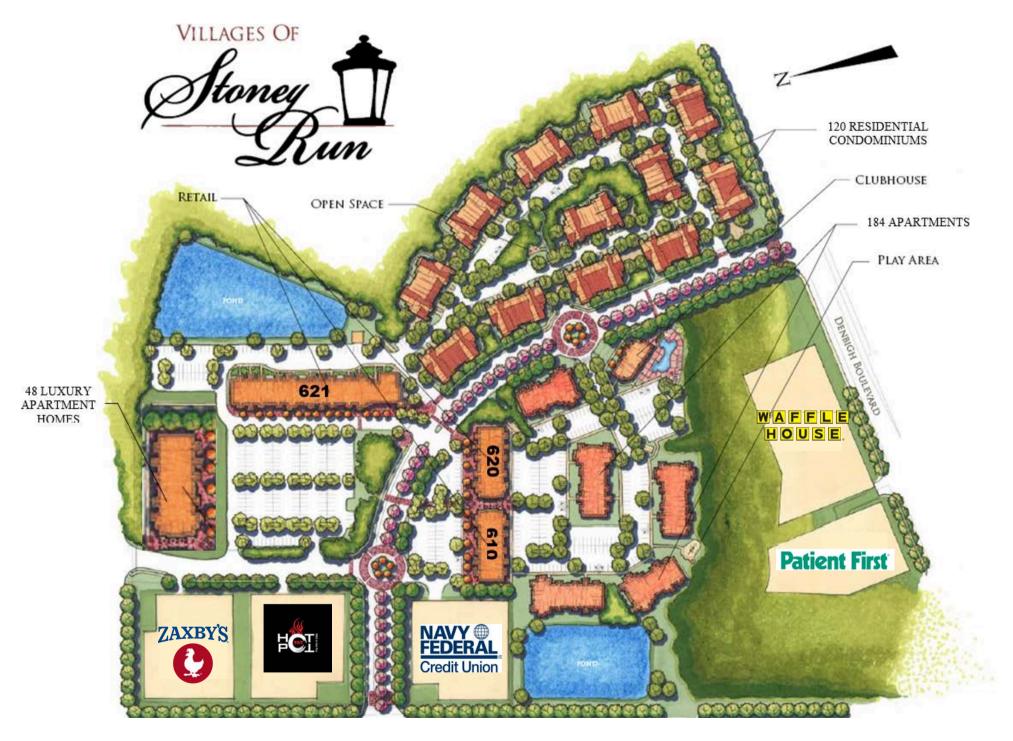

#### **MAJOR TENANTS**

**Patient First** 

WAFFLE HOUSE.

Jefferson Ave.

#### **Outparcel Tenants**

Zaxby's

Hot Pot 757 Korean BBQ

Navy Federal

Waffle House

Patient First