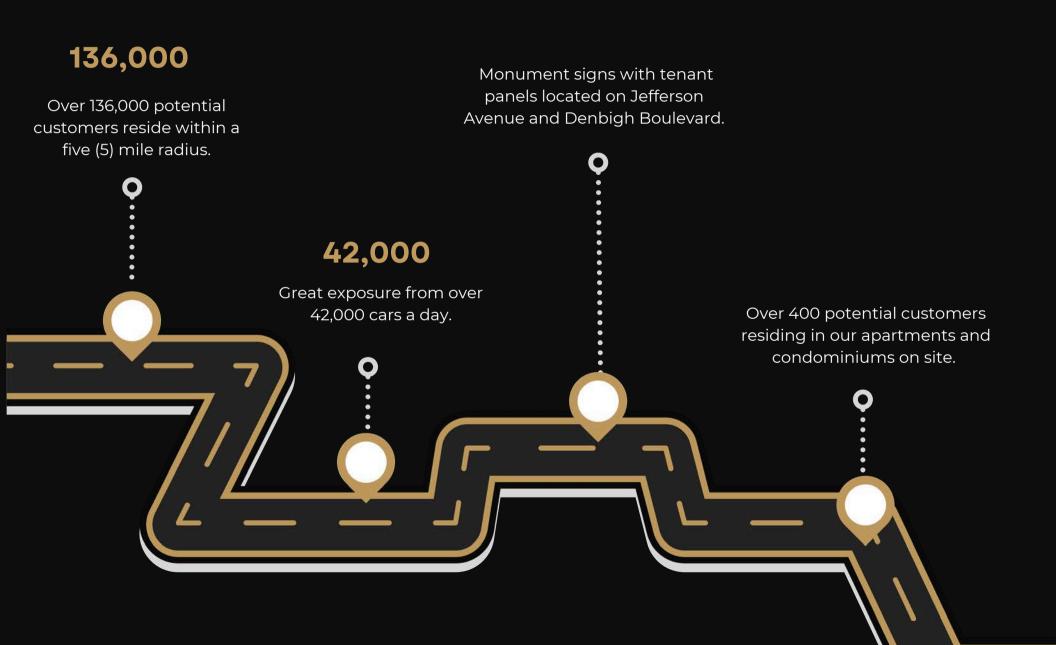

# Why Choose Villages of Stoney Run?





Center Location: 621, 620, 610 Stoney Creek Lane Newport News, VA 23608

Size:

**34,398** SF

Rental Rate: Contact Agent

Estimated CAM, Taxes & Insurance: \$6.87 SF

Space Available:

BLDG 621 Unit 104 1,065 SF BLDG 621 Unit 108 515 SF BLDG 620 Unit 122 1,491 SF

Broker Contact:
Mark Pendleton 757-486-1000

#### **MAJOR TENANTS**











**Patient First** 

WAFFLE HOUSE.



Jefferson Ave.

# **Villages of Stoney Run**

650 Stoney Creek Ln., · Newport News, VA 23608 · www.TheBreedenCompany.com



# Villages of Stoney Run Tenants

## **Building 621**

#### Suite # Tenant

- 1 Tindahan
- 2 Taunita Sutton
- 3 Lady K Lashes & Brows
- 4 AVAILABLE 1,065 SF
- 5-6 Sundays
  - 7 Hustle & Motivate Barbor Lounge
  - 8 AVAILABLE 515 SF
  - 9 Eddie's To Go Chinese
- 10-13 VA ABC
- 14-15 Tres Bo