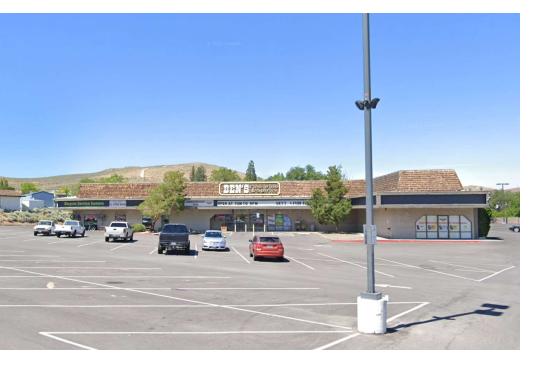

Experience the ideal blend of convenience, functionality, and affordability at this outstanding property.

### **PROPERTY HIGHLIGHTS**

- - Abundant parking available for tenants and visitors
- - Convenient freeway access
- - Proximity to the University of Nevada



### **OFFERING SUMMARY**

| Lease Rate:    | \$1.60 SF/yr (MG) |
|----------------|-------------------|
| Available SF:  | 4,050 - 5,675 SF  |
| Lot Size:      | 7.42 Acres        |
| Building Size: | 13,900 SF         |

| DEMOGRAPHICS      | 0.3 MILES | 0.5 MILES | 1 MILE   |
|-------------------|-----------|-----------|----------|
| Total Households  | 256       | 725       | 2,336    |
| Total Population  | 729       | 1,950     | 6,846    |
| Average HH Income | \$103,089 | \$103,387 | \$95,042 |





# ADDITIONAL PHOTOS











# LOCATION MAP







# DEMOGRAPHICS MAP & REPORT

| POPULATION           | 0.3 MILES | 0.5 MILES | 1 MILE |
|----------------------|-----------|-----------|--------|
| Total Population     | 729       | 1,950     | 6,846  |
| Average Age          | 37        | 37        | 36     |
| Average Age (Male)   | 37        | 37        | 36     |
| Average Age (Female) | 37        | 37        | 37     |

| HOUSEHOLDS & INCOME | 0.3 MILES | 0.5 MILES | 1 MILE    |
|---------------------|-----------|-----------|-----------|
| Total Households    | 256       | 725       | 2,336     |
| # of Persons per HH | 2.8       | 2.7       | 2.9       |
| Average HH Income   | \$103,089 | \$103,387 | \$95,042  |
| Average House Value | \$386,257 | \$410,215 | \$438,683 |

Demographics data derived fro