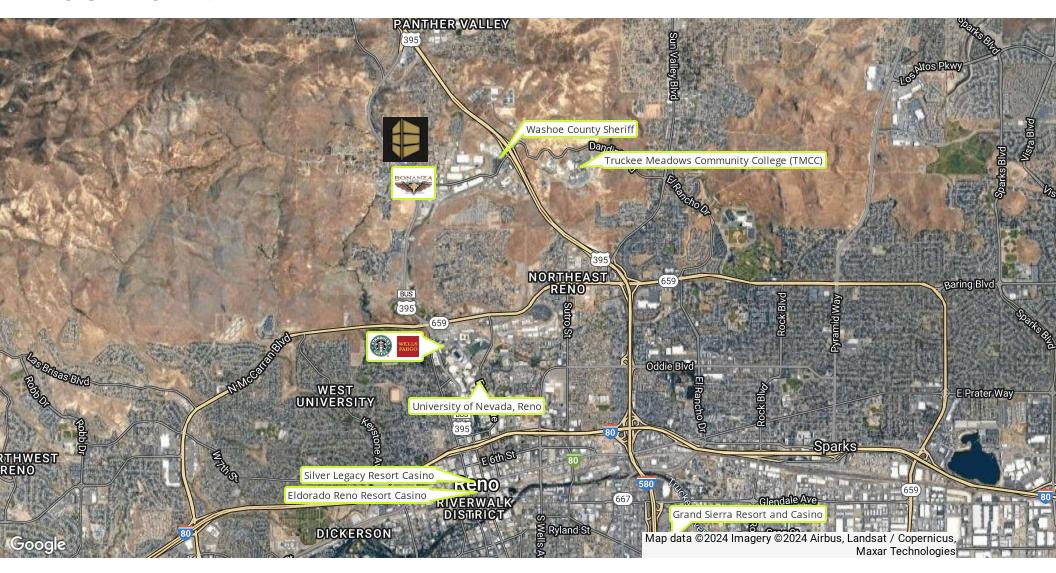

of convenience, functionality, and affordability at this outstanding property.

### **PROPERTY HIGHLIGHTS**

- - Abundant parking available for tenants and visitors
- - Convenient freeway access
- - Proximity to the University of Nevada



### **OFFERING SUMMARY**

| Lease Rate:    | \$1.60 SF/yr (MG) |
|----------------|-------------------|
| Available SF:  | 4,050 - 5,675 SF  |
| Lot Size:      | 7.42 Acres        |
| Building Size: | 13,900 SF         |

| DEMOGRAPHICS      | 0.3 MILES | 0.5 MILES | 1 MILE   |
|-------------------|-----------|-----------|----------|
| Total Households  | 256       | 725       | 2,336    |
| Total Population  | 729       | 1,950     | 6,846    |
| Average HH Income | \$103,089 | \$103,387 | \$95,042 |





# ADDITIONAL PHOTOS











# LOCATION MAP







# DEMOGRAPHICS MAP & REPORT

| POPULATION           | 0.3 MILES | 0.5 MILES | 1 MILE |
|----------------------|-----------|-----------|--------|
| Total Population     | 729       | 1,950     | 6,846  |
| Average Age          | 37        | 37        | 36     |
| Average Age (Male)   | 37        | 37        | 36     |
| Average Age (Female) | 37        | 37        | 37     |

| HOUSEHOLDS & INCOME | 0.3 MILES | 0.5 MILES | 1 MILE    |
|---------------------|-----------|-----------|-----------|
| Total Households    | 256       | 725       | 2,336     |
| # of Persons per HH | 2.8       | 2.7       | 2.9       |
| Average HH Income   | \$103,089 | \$103,387 | \$95,042  |
| Average House Value | \$386,257 | \$410,215 | \$438,683 |

Demographics data derived from AlphaMap







## **ADV