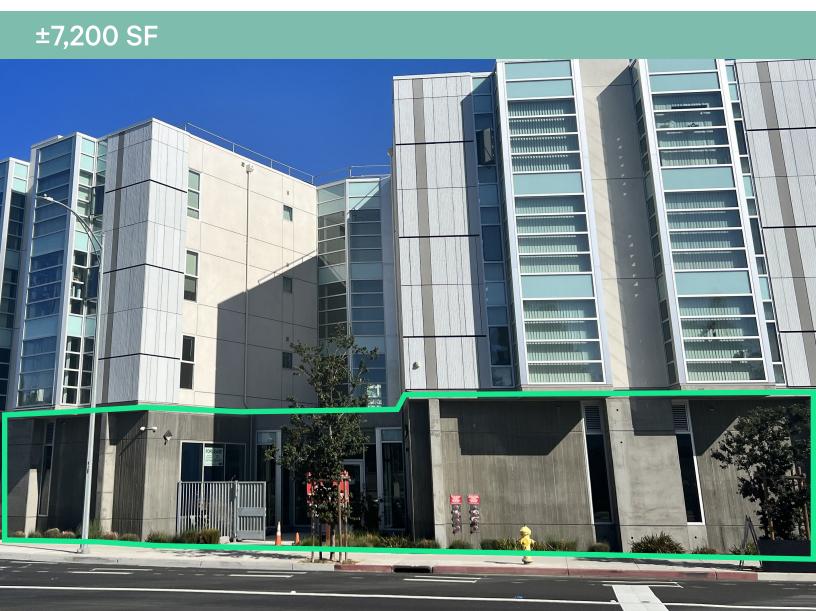

### **Property Highlights**

- + Office / Medical Office For Sublease
- + Willow Glen
- +7,200 SF Divisible to 1,800 SF
- + Covered and Secure Parking

- + Medical and Dental Uses
- +2021 Construction
- + Close to Amenities
- + Long-Term Deals Available