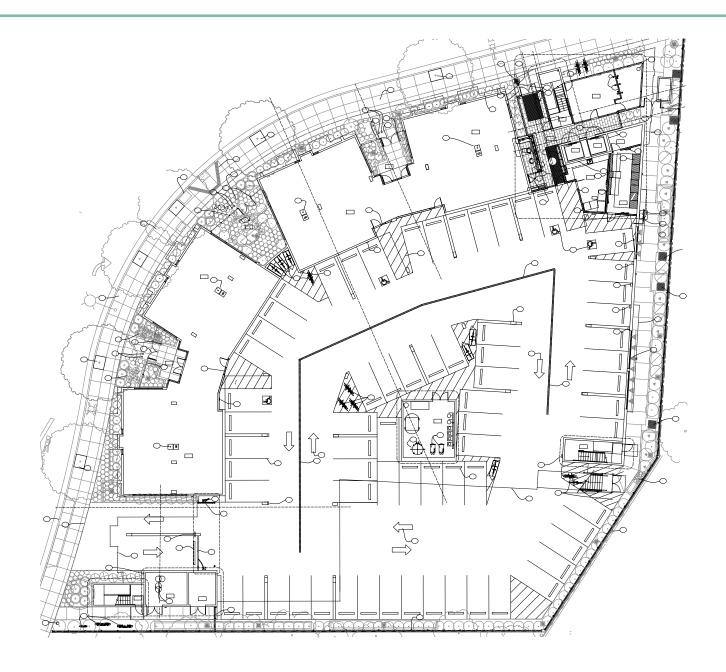

# 1030 Leigh Ave

San Jose, CA 95126 www.cbre.com



### Floor Plan



### **Property Highlights**

- + Office / Medical Office For Sublease
- + Willow Glen
- +7,200 SF Divisible to 1,800 SF
- + Covered and Secure Parking

- + Medical and Dental Uses
- +2021 Construction
- + Close to Amenities
- + Long-Term Deals Available

## Hypothetical Floor Plan

San Jose, CA 95126











### **Contact Us**

#### **Paul Lyles**

First Vice President +1 408 453 7443 paul.lyles@cbre.com Lic. 01236021

#### **Thor Wiles**

Vice President +1 408 453 7478 thor.wiles@cbre.com Lic. 01237980

© 2023 CBRE, Inc. All rights reserved. This information has been obtained from sources believed reliable but has not been verified for accuracy or completeness. CBRE, Inc. makes no guarantee, representation or warranty and accepts no responsibility or liability as to the accuracy, com