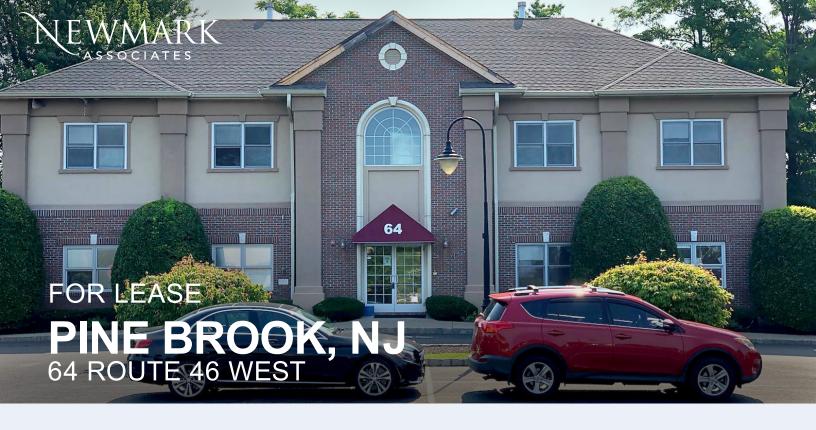

## NEWLY RENOVATED MEDICAL SPACE FOR LEASE

## PROPERTY/BUILDING FEATURES

- Located on Route 46 with direct access to Old Bloomfield Avenue
- Great signage
- Ample parking
- · Large windows with natural light
- Proximity to Route 80, 46, 287, restaurants, shopping
- · Zoned medical
- Handicap Accessible
- Elevator