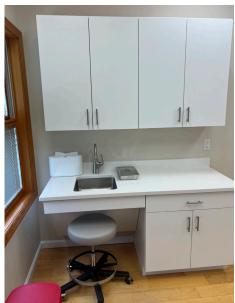

### **AVAILABLE SPACE**

- +/- 1500 sf
- Reception area with waiting room for six plus patients
- Three renovated treatment rooms (10' x11' with sinks)
- · Private bathroom, kitchenette, IT closet
- · Hospital grade outlets and wiring
- Updated lighting
- · Private office for consultation
- · Custom cabinets throughout suite