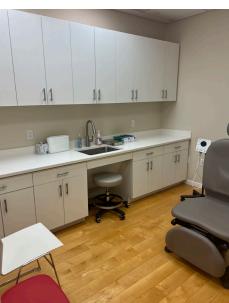

### **AVAILABLE SPACE**

- +/- 1500 sf
- Reception area with waiting room for six plus patients
- Three renovated treatment rooms (10' x11' with sinks)
- · Private bathroom, kitchenette, IT closet
- · Hospital grade outlets and wiring
- Updated lighting
- · Private office for consultation
- · Custom cabinets throughout suite