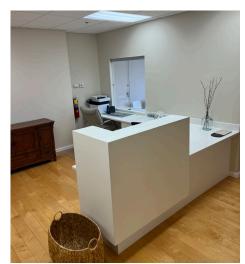

### **AVAILABLE SPACE**

- +/- 1500 sf
- Reception area with waiting room for six plus patients
- Three renovated treatment rooms (10' x11' with sinks)
- · Private bathroom, kitchenette, IT closet
- · Hospital grade outlets and wiring
- Updated lighting
- · Private office for consultation
- · Custom cabinets throughout suite