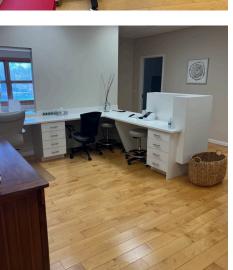

### **AVAILABLE SPACE**

- +/- 1500 sf
- Reception area with waiting room for six plus patients
- Three renovated treatment rooms (10' x11' with sinks)
- · Private bathroom, kitchenette, IT closet
- · Hospital grade outlets and wiring
- Updated lighting
- · Private office for consultation
- · Custom cabinets throughout suite