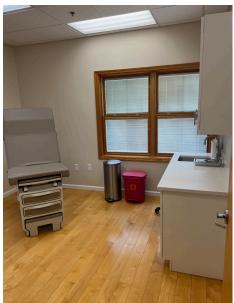

### **AVAILABLE SPACE**

- +/- 1500 sf
- Reception area with waiting room for six plus patients
- Three renovated treatment rooms (10' x11' with sinks)
- · Private bathroom, kitchenette, IT closet
- · Hospital grade outlets and wiring
- Updated lighting
- · Private office for consultation
- · Custom cabinets throughout suite