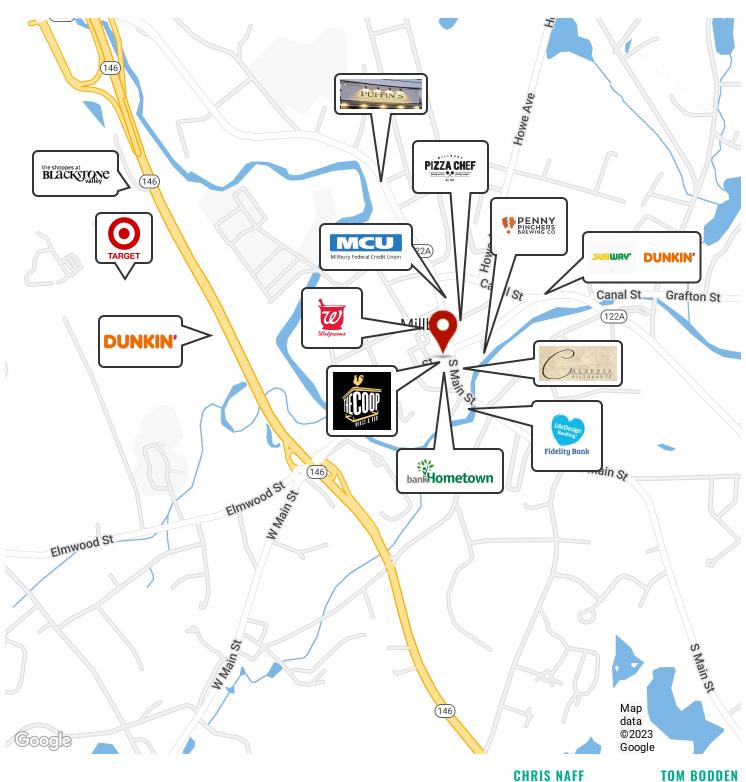

| 1,652    | 9,727     | 43,958   |
| Total Population  | 3,906    | 23,609    | 106,430  |
| Average HH Income | \$90,760 | \$100,818 | \$85,917 |

#### **CHRIS NAFF**

#### TOM BODDEN

Vice President naff@kelleher-sadowsky.com O: 508.841.6212 C: 508.277.6275 Vice President bodden@kelleher-sadowsky.com O: 508.841.6214 C: 774.214.6225



120 Front Street, Suite 210 | Worcester, MA 01608 | 508.755.0707 | kelleher-sadowsky.com

## **ADDITIONAL PHOTOS**









#### **CHRIS NAFF**

#### **TOM BODDEN**

**Vice President** 

**Vice President** naff@kelleher-sadowsky.com

> O: 508.841.6212 C: 508.277.6275

bodden@kelleher-sadowsky.com 0:508.841.6214 C: 774.214.6225

Kelleher &Sadowsky 120 Front Street, Suite 210 | Worcester, MA 01608 | 508.755.0707 | kelleher-sadowsky.com

## **LOCATION MAP**





### **Vice President**

naff@kelleher-sadowsky.com O: 508.841.6212 C: 508.277.6275

#### TOM BODDEN

**Vice President** 

bodden@kelleher-sadowsky.com 0:508.841.6214 C: 774.214.6225

120 Front Street, Suite 210 | Worcester, MA 01608 | 508.755.0707 | kelleher-sadowsky.com