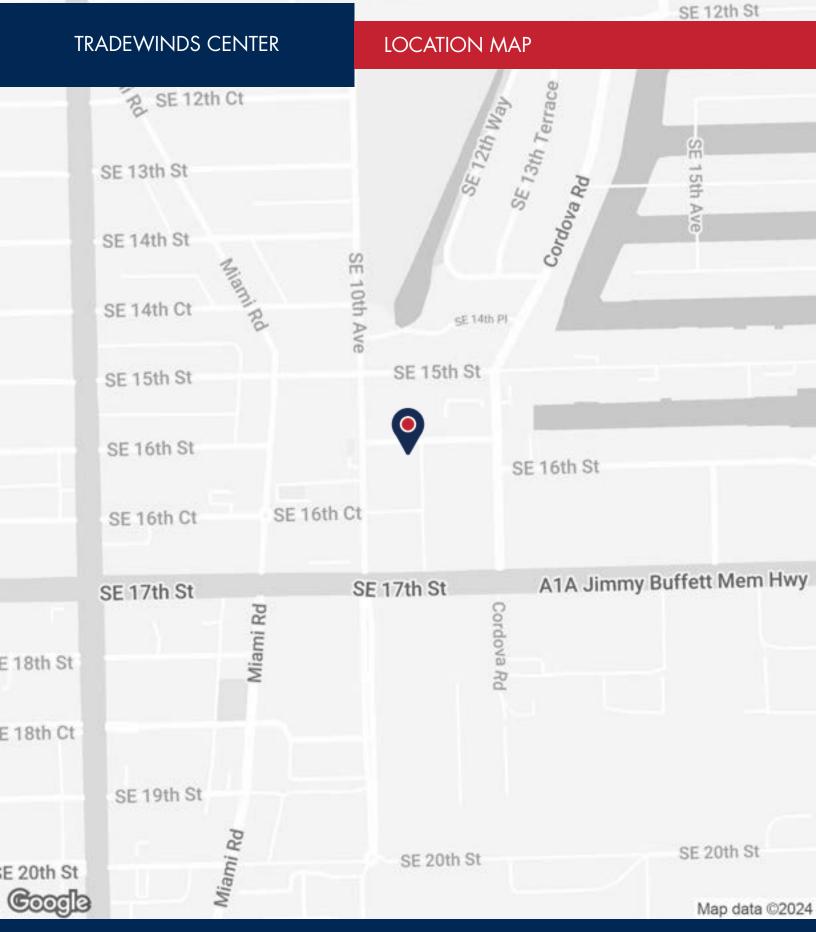

s available
- - Modern and customizable office spaces
- - Ample parking on-site
- - High visibility in prime location
- - Easy access to major transportation routes

| OFFERING SUMMARY |                  |
|------------------|------------------|
| Lease Rate:      | \$40.00 /yr (MG) |
| Available SF:    | 930 - 1,077 SF   |
| Lot Size:        | 15,559 SF        |
| Building Size:   | 9,915 SF         |

| DEMOGRAPHICS      | 0.3 MILES | 0.5 MILES | 1 MILE    |
|-------------------|-----------|-----------|-----------|
| Total Households  | 1,026     | 2,295     | 5,925     |
| Total Population  | 1,830     | 4,140     | 11,757    |
| Average HH Income | \$97,415  | \$110,341 | \$132,406 |

For more information:

Steve Hyatt

954.494.3091 | Shyatt@Bergercommercial.Combergercommercial.com





For more information:

Steve Hyatt

954.494.3091 | Shyatt@Bergercommercial.Combergercommercial.com



# TRADEWINDS CENTER

## **AERIAL MAP**



For more information:

### **Steve Hyatt**

954.494.3091 | Shyatt@Bergercommercial.Combergercommercial.com