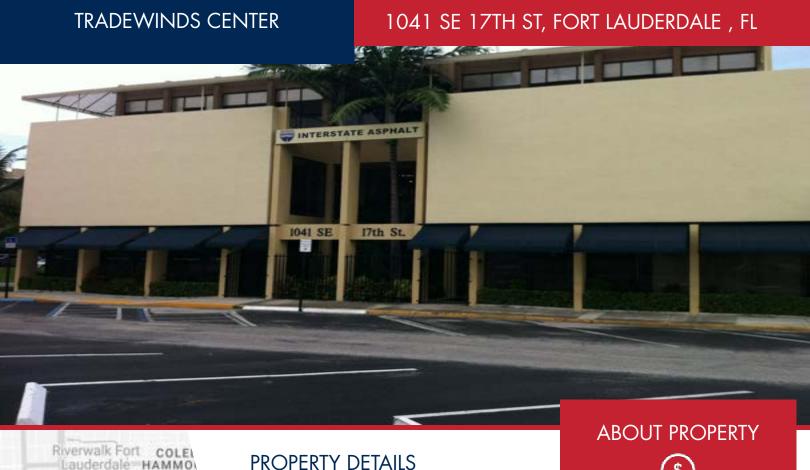

## TRADEWINDS CENTER

#### **PROPERTY DESCRIPTION**

Small suites available immediately in 17th Street Causeway corridor.

#### **PROPERTY HIGHLIGHTS**

- - Immediate occupancy
- - Small suites available
- - Modern and customizable office spaces
- - Ample parking on-site
- - High visibility in prime location
- - Easy access to major transportation routes