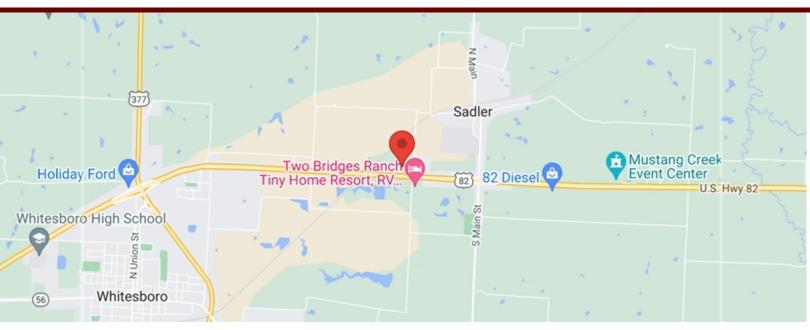

30181 US HIGHWAY 82 WHITESBORO, TX 76273

### **PROPERTY OVERVIEW**

Whitesboro, TX, is a growing market with a strong commercial presence. The strategic location along U.S. Highway 82 provides excellent exposure to high traffic volumes, making it an ideal spot for businesses seeking visibility and accessibility. The absence of zoning restrictions opens up opportunities for a wide range of commercial uses, from retail and office spaces to light industrial applications.