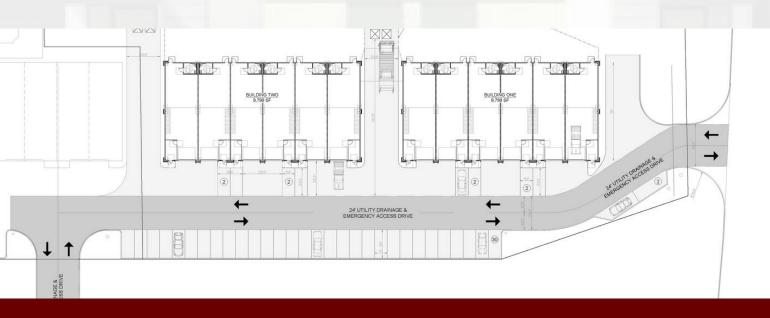

#### **OFFERING SUMMARY**

| Zoning Type          | Commercial     |
|----------------------|----------------|
| Year Built           | 2025,          |
| Building SqFt        | 19,596 SqFt    |
| County               | Grayson        |
| Frontage             | 325.00 Ft      |
| Min. Lease Space     | 1552,          |
| Available Lease spac | 19165,         |
| Optional mezzanine   | 800 sf,        |
| Parking spaces       | 2 per 1000 sf, |
| Levels               | 1              |

#### PROPERTY HIGHLIGHTS

- The property consists of 19,596 sq.ft. of gross leasable space on 4.05 acres of land featuring renovated offices and a fenced truck court.
- Perfect for bringing all operations under one roof, this 1-story flex industrial space packs all your needs in one place. A 1552 sq.ft. ground floor can fulfill all your NEEDS. The option mezzanine of 800 +/- sq. ft. second floor can act as both storage or office space.