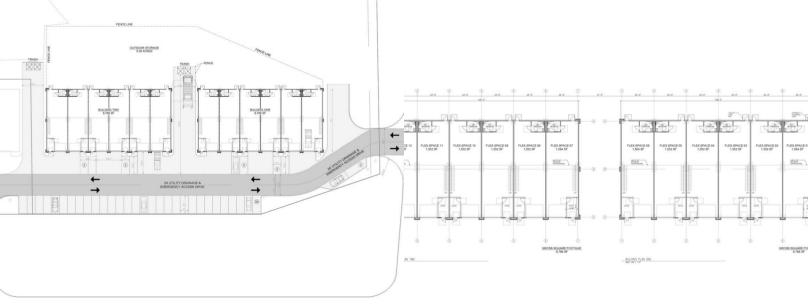

EWRG Commercial Group Office: 469-715-7392 www.ediewestrealty.com

30181 US HIGHWAY 82 WHITESBORO, TX 76273

| SPACE | SPACE USE | LEASE RATE    | LEASE TYPE | SIZE(SF)         | TERM |
|-------|-----------|---------------|------------|------------------|------|
| #101  |           | \$ 0.00 SF/Yr | NNN        | 1,585 - 2,400 SF |      |
| #102  |           | \$ 0.00 SF/Yr | NNN        | 1,552 - 2,400 SF |      |
| #103  |           | \$ 0.00 SF/Yr | NNN        | 1,552 - 2,400 SF |      |
| #104  |           | \$ 0.00 SF/Yr | NNN        | 1,552 - 2,400 SF |      |
| #105  |           | \$ 0.00 SF/Yr | NNN        | 1,552 - 2,400 SF |      |
| #106  |           | \$ 0.00 SF/Yr | NNN        | 1,584 - 2,400 SF |      |

EWRG Commercial Group Office: 469-715-7392 www.ediewestrealty.com

30181 US HIGHWAY 82 WHITESBORO, TX 76273

| SPACE | SPACE USE | LEASE RATE    | LEASE TYPE | SIZE(SF)         | TERM |
|-------|-----------|---------------|------------|------------------|------|
| #201  |           | \$ 0.00 SF/Yr | NNN        | 1,584 - 2,400 SF |      |
| #202  |           | \$ 0.00 SF/Yr | NNN        | 1,552 - 2,400 SF |      |
| #203  | - 1       | \$ 0.00 SF/Yr | NNN        | 1,552 - 2,400 SF |      |
| #204  |           | \$ 0.00 SF/Yr | NNN        | 1,552 - 2,400 SF |      |
| #205  |           | \$ 0.00 SF/Yr | NNN        | 1,552 - 2,400 SF |      |
| #206  |           | \$ 0.00 SF/Yr | NNN        | 1,584 - 2,400 SF |      |