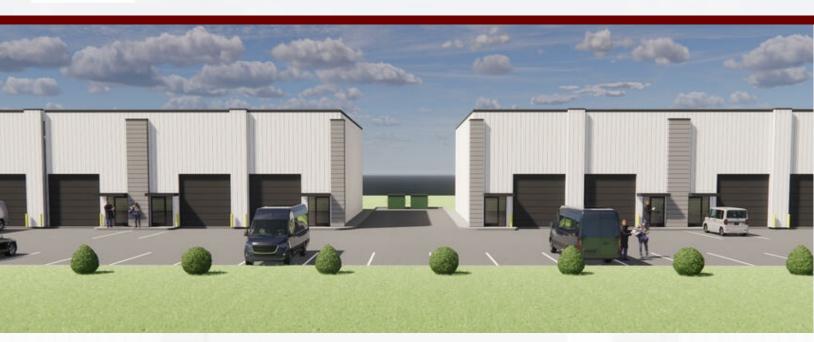

#### PROPERTY HIGHLIGHTS

- The property consists of 19,596 sq.ft. of gross leasable space on 4.05 acres of land featuring renovated offices and a fenced truck court.
- Perfect for bringing all operations under one roof, this 1-story flex industrial space packs all your needs in one place. A 1552 sq.ft. ground floor can fulfill all your NEEDS. The option mezzanine of 800 +/- sq. ft. second floor can act as both storage or office space.