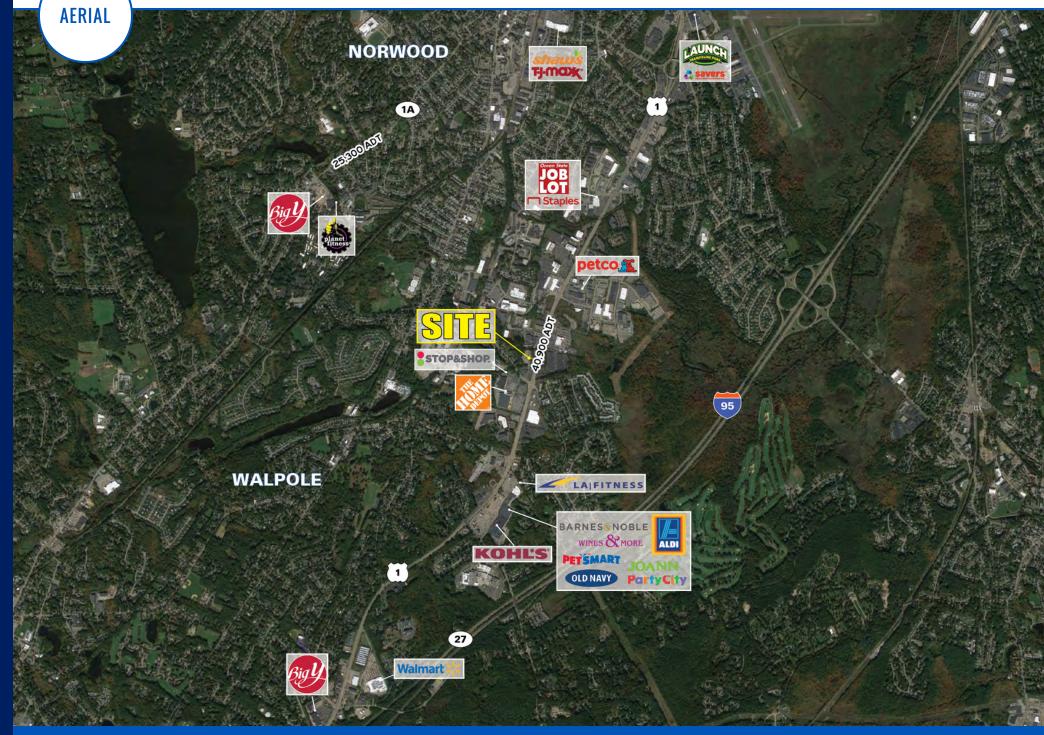

## **PROPERTY HIGHLIGHTS**

- Proposed New Retail Development
- Route 1 30,227 ADT
- Signalized Access
- Flexible Site Plan
- Zone: Boston Providence Highway District
- Pylon Signage Available