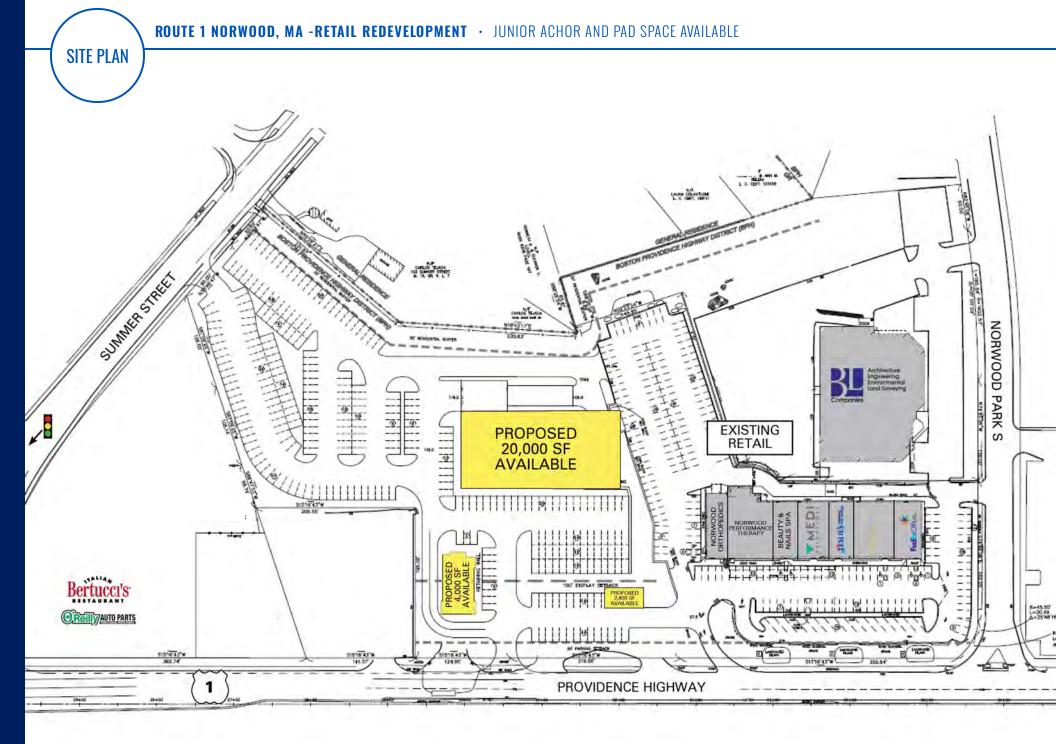

## **PROPERTY HIGHLIGHTS**

- Proposed New Retail Development
- Route 1 30,227 ADT
- Signalized Access
- Flexible Site Plan
- Zone: Boston Providence Highway District
- Pylon Signage Available

#### **OFFERING SUMMARY**

| LEASE RATE   | Call for Pricing  |
|--------------|-------------------|
| AVAILABLE SF | 2,000 - 20,000 SF |
| LOT SIZE     | 4.58 Acres        |