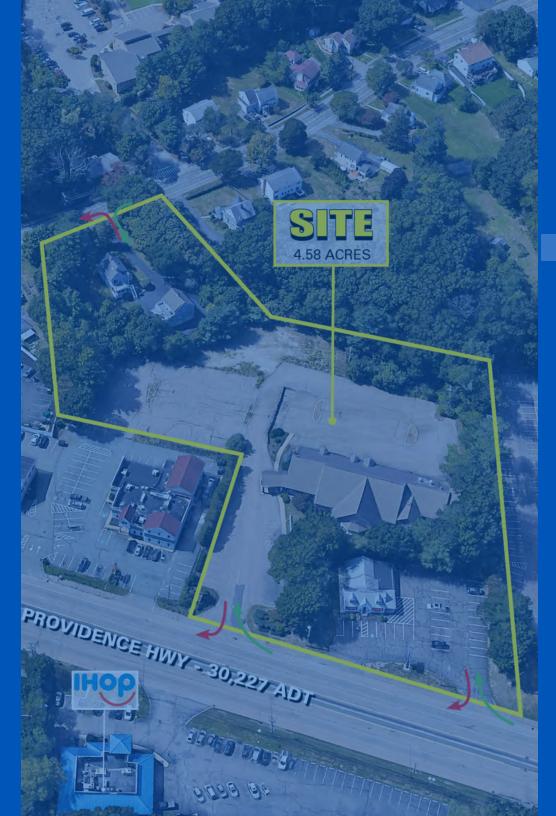

## **PROPERTY HIGHLIGHTS**

- Proposed New Retail Development
- Route 1 30,227 ADT
- Signalized Access
- Flexible Site Plan
- Zone: Boston Providence Highway District
- Pylon Signage Available

#### **OFFERING SUMMARY**

| LEASE RATE   | Call for Pricing  |
|--------------|-------------------|
| AVAILABLE SF | 2,000 - 20,000 SF |
| LOT SIZE     | 4.58 Acres        |