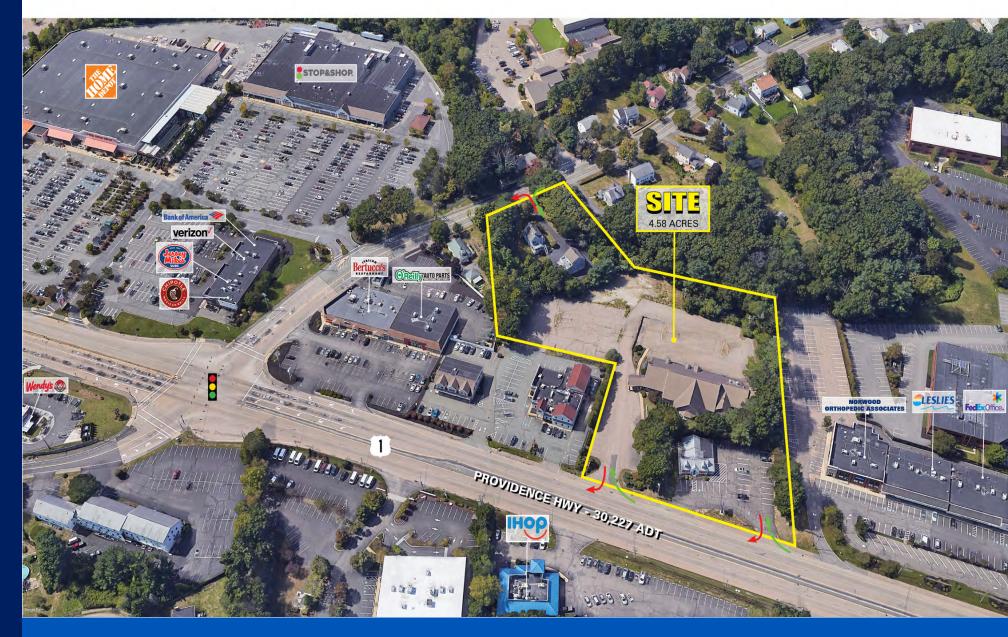

## **PROPERTY HIGHLIGHTS**

- Proposed New Retail Development
- Route 1 30,227 ADT
- Signalized Access
- Flexible Site Plan
- Zone: Boston Providence Highway District
- Pylon Signage Available

#### **OFFERING SUMMARY**

| LEASE RATE   | Call for Pricing  |
|--------------|-------------------|
| AVAILABLE SF | 2,000 - 20,000 SF |
| LOT SIZE     | 4.58 Acres        |