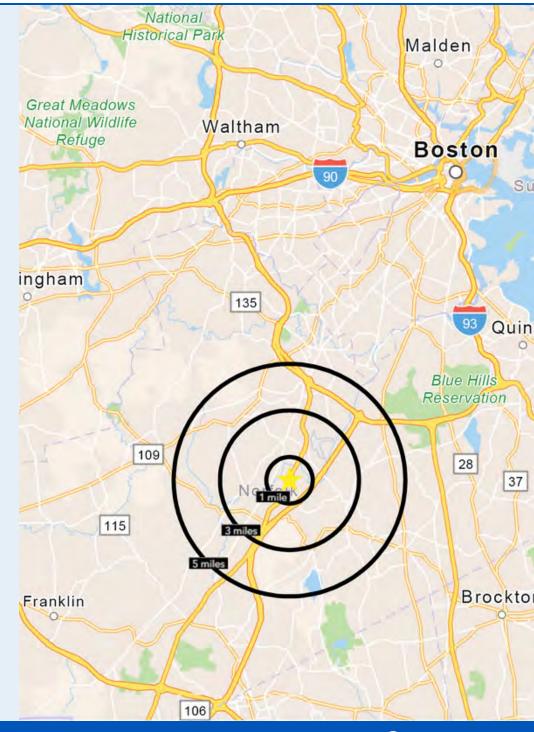

## **DEMOGRAPHICS**

| DAYTIME POPULATION<br>1 Mile<br>14,124            | <b>3 MILES</b><br>60,626 |  |
|---------------------------------------------------|--------------------------|--|
| <b>Total Population</b><br><b>1 Mile</b><br>6,644 | <b>3 MILES</b><br>57,662 |  |

| MEDIAN HH INCOME |                |
|------------------|----------------|
| 1 MILE           | <b>3 MILES</b> |
| \$99,103         | \$115,627      |

| <b>5 MILES</b><br>126,365   |  |
|-----------------------------|--|
| <b>5 MILES</b><br>\$126,131 |  |

**5 MILES** 

136,564

**BRIAN MCDONALD** 617.239.3631 BMCDONALD@ATLANTICRETAIL.COM **PAT GALLAGHER** 617.239.3645 PGALLAGHER@ATLANTICRETAIL.COM JACK LYMAN 860.391.1736 JLYMAN@ATLANTICRETAIL.COM

BRIAN MCDONALD 617.239.3631 BMCDONALD@ATLANTICRETAIL.COM **PAT GALLAGHER** 617.239.3645 PGALLAGHER@ATLANTICRETAIL.COM JACK LYMAN 860.391.1736 JLYMAN@ATLANTICRETAIL.COM