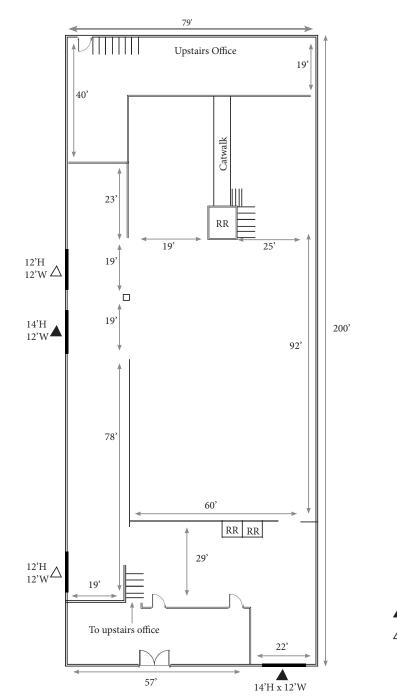

#### PRESENTED BY:

Alex Peck apeck@lee-associates.com D 925.239.1414

9310 - 9321 W Cordelia Rd, Fairfield

FLOOR PLAN: 17,300 RSF

▲ 14'H x 12'W

 $\triangle$  12'H x 12'W

PRESENTED BY:

Alex Peck apeck@lee-associates.com D 925.239.1414