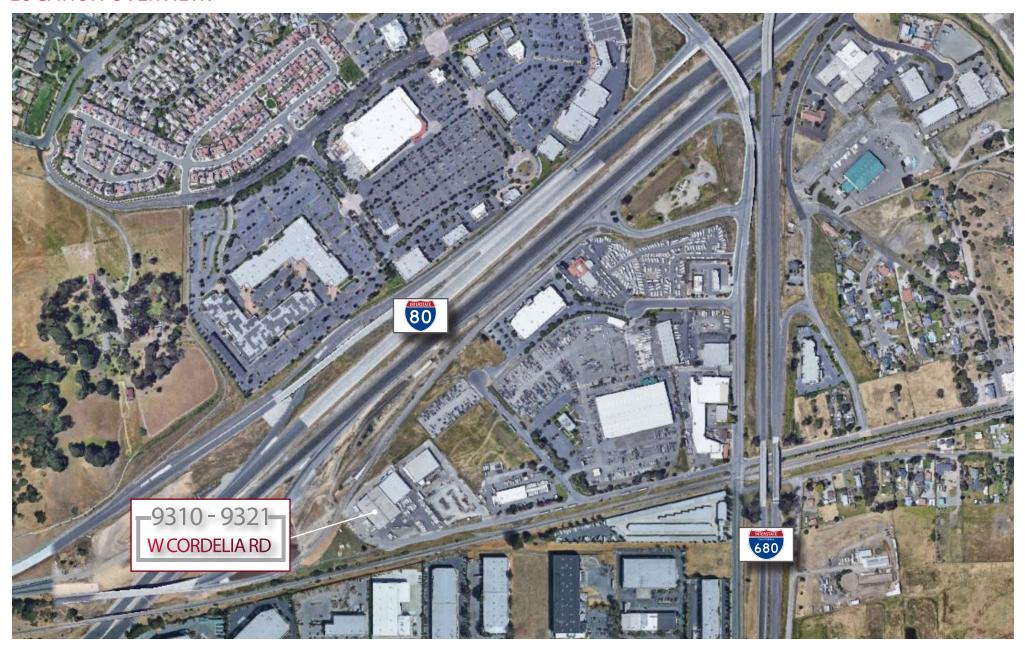

lity (330,000 Cars Per Day)
- Two (2) 14' H x 12' W, Two (2) 12' x 12' grade level doors
- Zoning: MG-1/2 & MG-3 (Light Industrial & General Manufacturing)
- 400A, 120-208V, 3-Phase, 4-wire (to be confirmed)
- 19-20' Clear Height
- Easy access to I-680, I-80, CA-12
- Close proximity to local amenities

### **ECONOMIC DATA**

Please contact broker for pricing

#### PRESENTED BY:

Alex Peck apeck@lee-associates.com D 925.239.1414



9310 - 9321 W Cordelia Rd, Fairfield

FLOOR PLAN: 17,300 RSF



▲ 14'H x 12'W

 $\triangle$  12'H x 12'W

PRESENTED BY:

Alex Peck apeck@lee-associates.com D 925.239.1414



9310 - 9321 W Cordelia Rd, Fairfield

## SITE PLAN



### PRESENTED BY:

Alex Peck apeck@lee-associates.com D 925.239.1414



9310 - 9321 W Cordelia Rd, Fairfield

## **LOCATION OVERVIEW:**



9310 - 9321 W Cordelia Rd, Fairfield