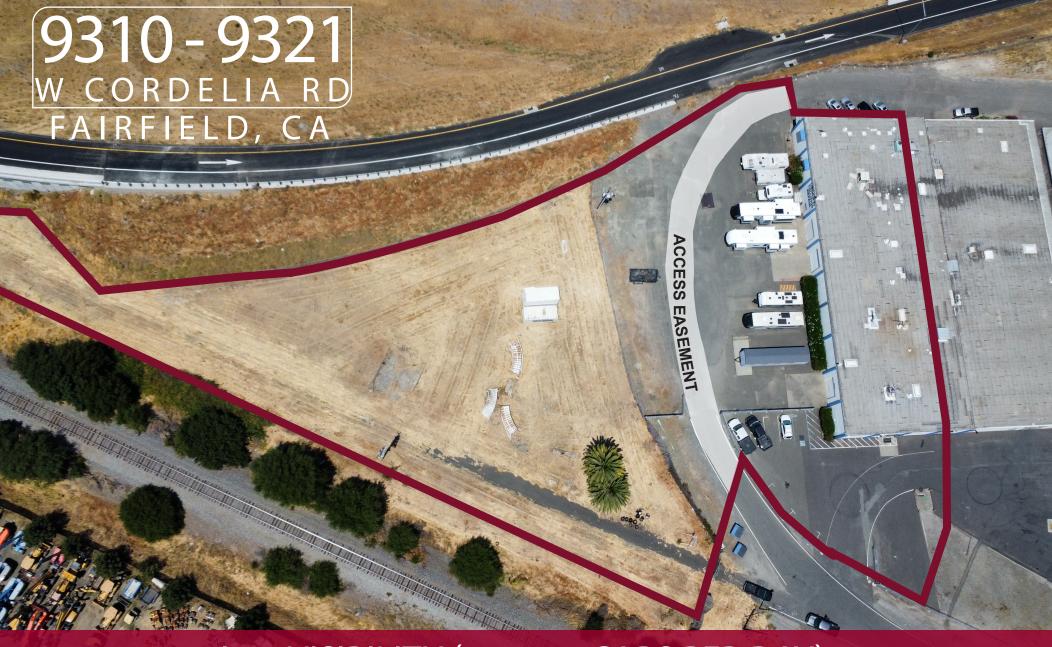

I-80 VISIBILITY (330,000 CARS PER DAY)

Alex Peck apeck@lee-associates.com D 925.239.1414

All information furnished regarding property for sale, rental or financing is from sources deemed reliable, but no warranty or representation is made to the accuracy thereof and same is submitted to errors, omissions, change of price, rental or other conditions prior to sale, lease or financing or withdrawal without notice. No liability of any kind is to be imposed on the broker herein.

9310 - 9321 W Cordelia Rd, Fairfield

### PROPERTY HIGHLIGHTS

- 17,300 RSF Suite
  - 1,100 SF Showroom
  - 1,500 SF Office
  - 16,200 SF Warehouse
- 1.3 Acres Yard Space
- I-80 Visibility (330,000 Cars Per Day)
- Two (2) 14' H x 12' W, Two (2) 12' x 12' grade level doors
- Zoning: MG-1/2 & MG-3 (Light Industrial & General Manufacturing)
- 400A, 120-208V, 3-Phase, 4-wire (to be confirmed)
- 19-20' Clear Height
- Easy access to I-680, I-80, CA-12
- Close proximity to local amenities