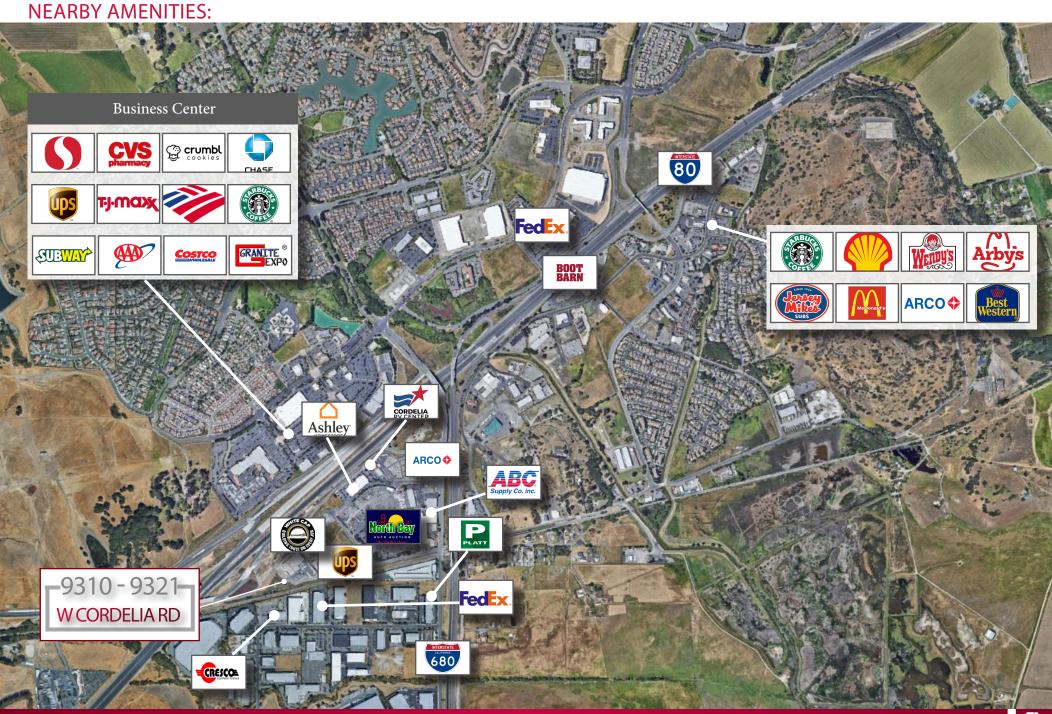

### PROPERTY HIGHLIGHTS

- 17,300 RSF Suite
  - 1,100 SF Showroom
  - 1,500 SF Office
  - 16,200 SF Warehouse
- 1.3 Acres Yard Space
- I-80 Visibility (330,000 Cars Per Day)
- Two (2) 14' H x 12' W, Two (2) 12' x 12' grade level doors
- Zoning: MG-1/2 & MG-3 (Light Industrial & General Manufacturing)
- 400A, 120-208V, 3-Phase, 4-wire (to be confirmed)
- 19-20' Clear Height
- Easy access to I-680, I-80, CA-12
- Close proximity to local amenities