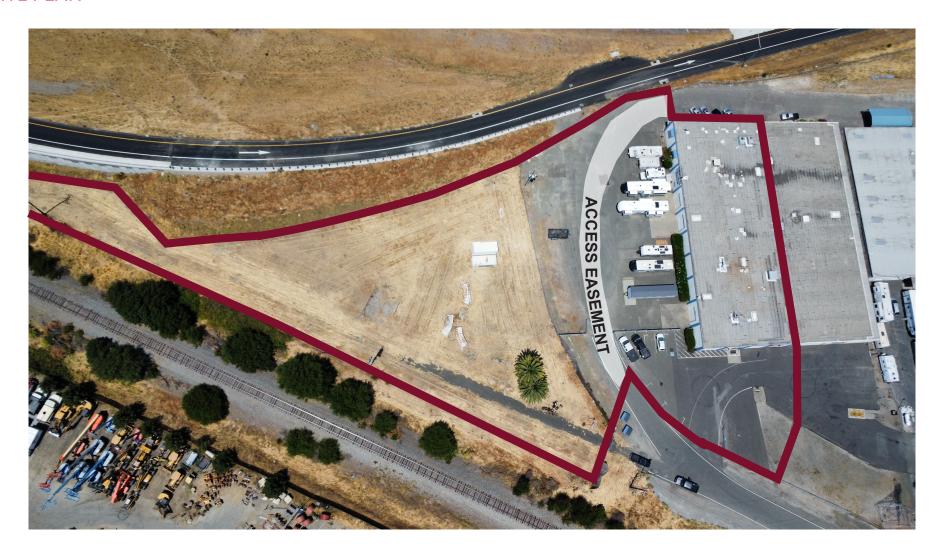

## SITE PLAN

### PROPERTY HIGHLIGHTS

- 17,300 RSF Suite
  - 1,100 SF Showroom
  - 1,500 SF Office
  - 16,200 SF Warehouse
- 1.3 Acres Yard Space
- I-80 Visibility (330,000 Cars Per Day)
- Two (2) 14' H x 12' W, Two (2) 12' x 12' grade level doors
- Zoning: MG-1/2 & MG-3 (Light Industrial & General Manufacturing)
- 400A, 120-208V, 3-Phase, 4-wire (to be confirmed)
- 19-20' Clear Height
- Easy access to I-680, I-80, CA-12
- Close proximity to local amenities