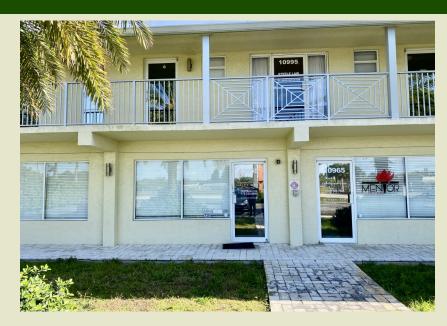

## FOR LEASE | Steele Square 10395 SE Federal Hwy | Hobe Sound | Florida

## **PROPERTY FEATURES**

- 10,000 +/- Office/Retail Center in Hobe Sound, Fl
- Great Location on Federal Highway at the NEC of Federal Highway & Church Street
- Located at 10935 SE Federal Highway, just 3/4 mile north of Bridge Road.
- Great curb appeal, access and visibility
- Space Available:

Suite 10955 | 750 +/- sf | Office or Retail Space Suite 10975 | 1,500 +/- sf | Office Space

- Asking Rent: \$1,250 to \$2,500 per month Gross
- Excellent signage on pylon sign on Federal Hwy
- Plenty of Parking | 24 hour access
- Outdoor courtyard for relaxing lunch breaks
- Call For Showing @ 561.471.5353 Ext 108