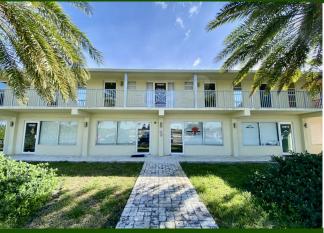

## FOR LEASE | Steele Square 10935 SE Federal Hwy | Hobe Sound | Florida

Suite 10975 1,500 +/- sf Reception Area Multi Private Offices 24 hour access Uood Vinyl Flooring Two Restrooms Break Room \$2,500 per month plus utilities