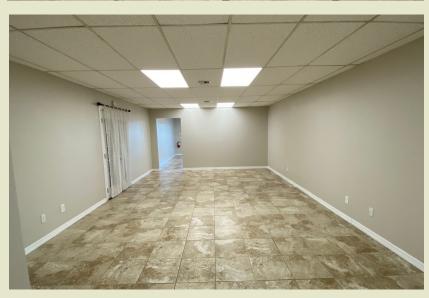

## FOR LEASE | Steele Square 10935 SE Federal Hwy | Hobe Sound | Florida

Suite 10955 750 +/- sf Open Floor Plan (2 rooms) 24 hour access Tile Flooring One Restroom

\$1,250 per month plus utilities

**Simplifying Real Estate** 