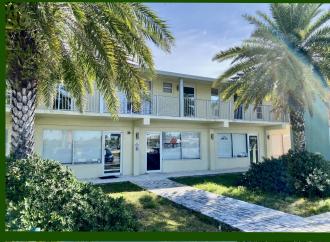

## FOR LEASE | Steele Square 10935 SE Federal Hwy | Hobe Sound | Florida

Suite 10955 750 +/- sf Open Floor Plan (2 rooms) 24 hour access Tile Flooring One Restroom

\$1,250 per month plus utilities

**Simplifying Real Estate** 