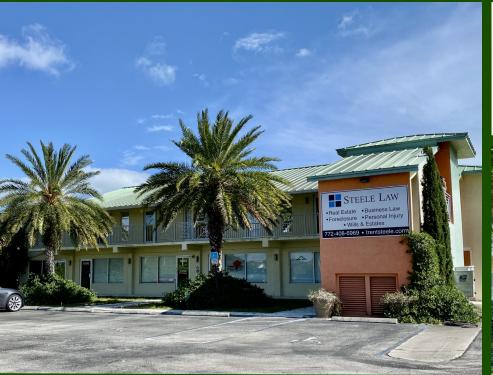

## FOR LEASE | Steele Square 10395 SE Federal Hwy | Hobe Sound | Florida

## **PROPERTY FEATURES**

- 10,000 +/- Office/Retail Center in Hobe Sound, Fl
- Great Location on Federal Highway at the NEC of Federal Highway & Church Street
- Located at 10935 SE Federal Highway, just 3/4 mile north of Bridge Road.
- Great curb appeal, access and visibility
- Space Available:

Suite 10955 | 750 +/- sf | Office or Retail Space Suite 10975 | 1,500 +/- sf | Office Space

- Asking Rent: \$1,250 to \$2,500 per month Gross
- Excellent signage on pylon sign on Federal Hwy
- Plenty of Parking | 24 hour access
- Outdoor courtyard for relaxing lunch breaks
- Call For Showing @ 561.471.5353 Ext 108