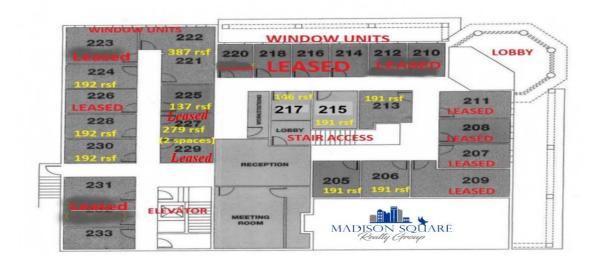

| SPACE                           | LEASE RATE         |          | LEASE<br>TYPE | SIZE (SF) | TERM           |
|---------------------------------|--------------------|----------|---------------|-----------|----------------|
| First Floor Retail              |                    |          |               |           |                |
| 100                             | \$ 2,500 per month |          | Gross         | 105 RSF   | Inquire within |
| 101                             | \$ 3,500 per month |          | Gross         | 249 RSF   | Inquire within |
| 102                             | \$ 3,500 per month |          | Gross         | 246 RSF   | Inquire within |
| 103-Gallery                     | \$11,000 per month |          | Gross         | 1,881 RSF | Inquire within |
| 506                             | \$ 9,500 per month |          | Gross         | 1,609 RSF | Inquire within |
| 502                             | \$12,000 per month |          | Gross         | 2,263 RSF | Inquire within |
| 502- Patio                      |                    |          | Gross         | 600 SF    | Patio Space    |
| Second Floor  Executive Offices |                    |          |               |           |                |
| 205                             | \$ 950 pe          | er month | Gross         | 191 RSF   | Inquire within |
| 206                             | \$ 950 pe          | er month | Gross         | 191 RSF   | Inquire within |
| 213                             | \$ 950 pe          | er month | Gross         | 191 RSF   | Inquire within |
| 215                             | \$ 950 pe          | er month | Gross         | 191 RSF   | Inquire within |
| 217                             | \$ 950 pe          | er month | Gross         | 146 RSF   | Inquire within |
| 221-222                         | \$1,900 pe         | er month | Gross         | 387 RSF   | Inquire within |
| 224                             | \$ 950 pe          | er month | Gross         | 192 RSF   | Inquire within |
| 225                             | \$ 950 pe          | er month | Gross         | 137 RSF   | Inquire within |
| 228                             | \$ 950 pe          | er month | Gross         | 192 RSF   | Inquire within |
| 230                             | \$ 950 pe          | er month | Gross         | 192 RSF   | Inquire within |