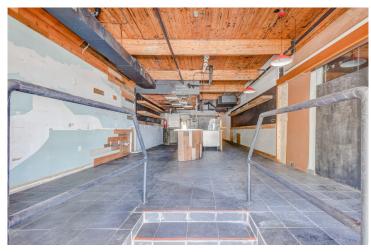

## Restaurant Space: 1,609 sq.ft.

# 502 East Atlantic Avenue

DELRAY BEACH, FL 33483