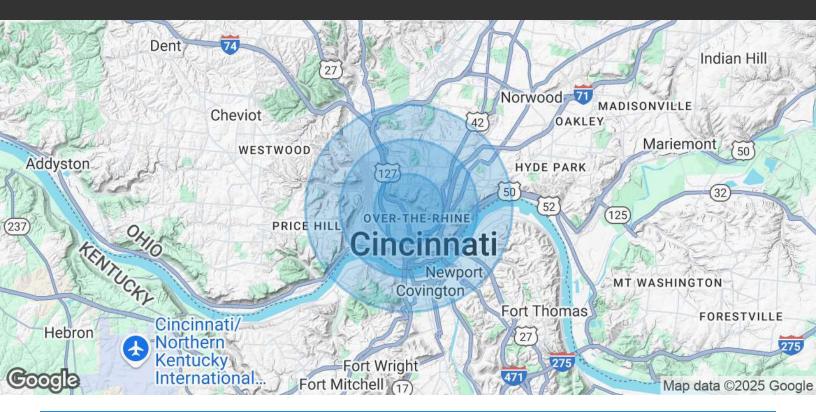

# **Regional Map**

# **Demographics Map & Report**

| POPULATION        | 1 MILE | 2 MILES | 3 MILES |
|-------------------|--------|---------|---------|
| Total Population  | 32,425 | 68,941  | 139,170 |
| Average Age       | 32     | 33      | 36      |
| Daytime Employees | 56,282 | 209,443 | 238,835 |

| HOUSEHOLDS & INCOME | 1 MILE    | 2 MILES   | 3 MILES   |
|---------------------|-----------|-----------|-----------|
| Total Households    | 13,610    | 30,479    | 63,208    |
| # of Persons per HH | 2.4       | 2.3       | 2.2       |
| Average HH Income   | \$66,119  | \$74,574  | \$74,397  |
| Average House Value | \$338,164 | \$346,662 | \$316,247 |