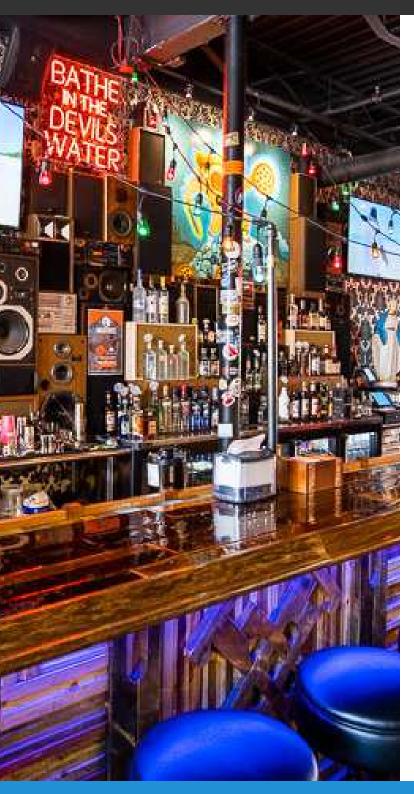

#### **Assets Include**

- Dining tables, chairs and booths
- 1 POS system
- 1 Security System
- 1 Sounds System with speakers
- Several walk-mounted TV's
- Kitchen equipment including a versatile pizza kitchen with 3 gas conveyor pizza ovens and 3 pizza prep tables
- Fully finished basement including large prep area, cold storage and dish tank area
- Two large walk-in coolers
- Additional equipment, refrigeration and small wares

# **Additional Photos**