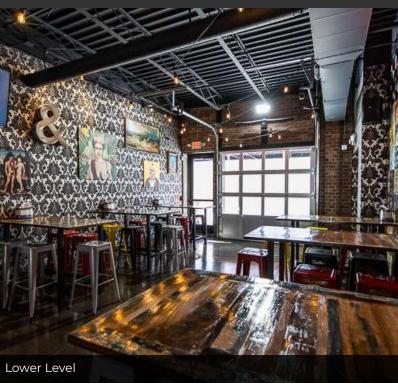

# **Additional Photos**

### **Property Highlights**

- 5,280 SF restaurant and full service bar
- D5 Liquor License included
- Property includes a large private patio
- Full service kitchen with turn-key operations
- All FF&E included
- Maximum Capacity (indoor): 211
- Patio Capacity: 119
- Building fully updated in 2018, including updated lower level kitchen prep and storage areas