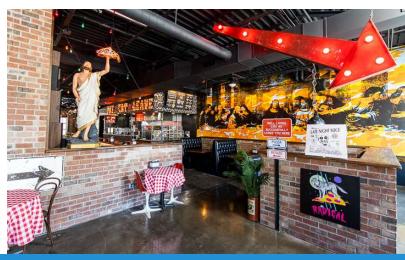

### **Property Description**

Turn-key restaurant and bar in the flourishing Over-the-Rhine neighborhood ready to purchase. Purchase the Real Estate and Business Assets of this thriving operator and be ready to launch your operations immediately.

### **Property Highlights**

- 5,280 SF restaurant and full service bar
- D5 Liquor License included
- Property includes a large private patio
- Full service kitchen with turn-key operations
- All FF&E included
- Maximum Capacity (indoor): 211
- Patio Capacity: 119
- Building fully updated in 2018, including updated lower level kitchen prep and storage areas

### **Location Description**

Fantastic location in the desirable Over-the-Rhine entertainment neighborhood of Cincinnati, Ohio. Adjacent to several established brewers, bars and entertainment options. Rhinegeist Brewery and Findlay Market are just steps away from this prime location. Over-the-Rhine is the shopping, entertainment and nlghtlife destination of the greater Cincinnati area.