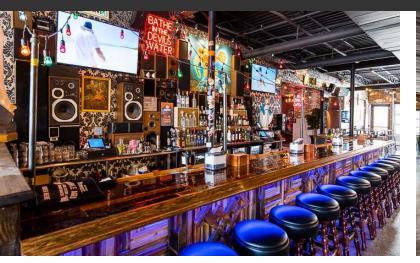

### **Property Highlights**

- 5,280 SF restaurant and full service bar
- D5 Liquor License included
- Property includes a large private patio
- Full service kitchen with turn-key operations
- All FF&E included
- Maximum Capacity (indoor): 211
- Patio Capacity: 119
- Building fully updated in 2018, including updated lower level kitchen prep and storage areas

#### **Assets Include**

- Dining tables, chairs and booths
- 1 POS system
- 1 Security System
- 1 Sounds System with speakers
- Several walk-mounted TV's
- Kitchen equipment including a versatile pizza kitchen with 3 gas conveyor pizza ovens and 3 pizza prep tables
- Fully finished basement including large prep area, cold storage and dish tank area
- Two large walk-in coolers
- Additional equipment, refrigeration and small wares