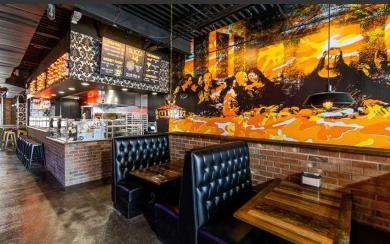

### **Property Description**

Turn-key restaurant and bar in the flourishing Over-the-Rhine neighborhood ready to purchase. Purchase the Real Estate and Business Assets of this thriving operator and be ready to launch your operations immediately.

### **Property Highlights**

- 5,280 SF restaurant and full service bar
- D5 Liquor License included
- Property includes a large private patio
- Full service kitchen with turn-key operations
- All FF&E included
- Maximum Capacity (indoor): 211
- Patio Capacity: 119
- Building fully updated in 2018, including updated lower level kitchen prep and storage areas