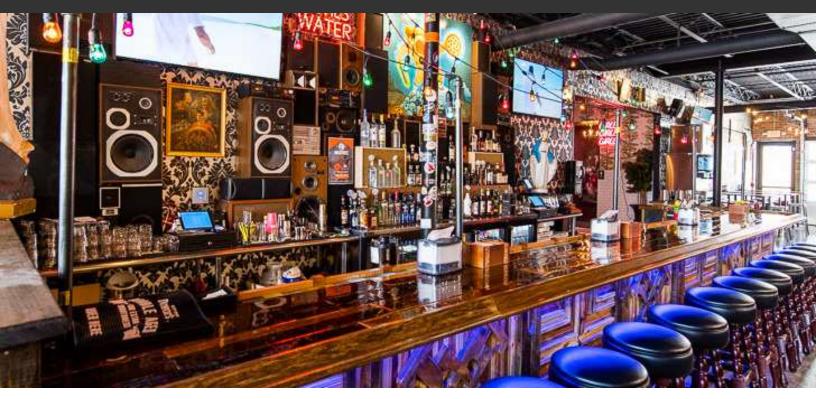

#### **Assets Include**

- Dining tables, chairs and booths
- 1 POS system
- 1 Security System
- 1 Sounds System with speakers
- Several walk-mounted TV's
- Kitchen equipment including a versatile pizza kitchen with 3 gas conveyor pizza ovens and 3 pizza prep tables
- Fully finished basement including large prep area, cold storage and dish tank area
- Two large walk-in coolers
- Additional equipment, refrigeration and small wares

# **Additional Photos**