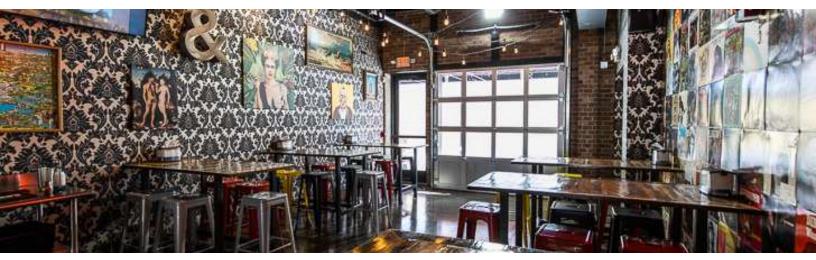

### **Property Highlights**

- 5,280 SF restaurant and full service bar
- D5 Liquor License included
- Property includes a large private patio
- Full service kitchen with turn-key operations
- All FF&E included
- Maximum Capacity (indoor): 211
- Patio Capacity: 119
- Building fully updated in 2018, including updated lower level kitchen prep and storage areas

### **Location Description**

Fantastic location in the desirable Over-the-Rhine entertainment neighborhood of Cincinnati, Ohio. Adjacent to several established brewers, bars and entertainment options. Rhinegeist Brewery and Findlay Market are just steps away from this prime location. Over-the-Rhine is the shopping, entertainment and nlghtlife destination of the greater Cincinnati area.