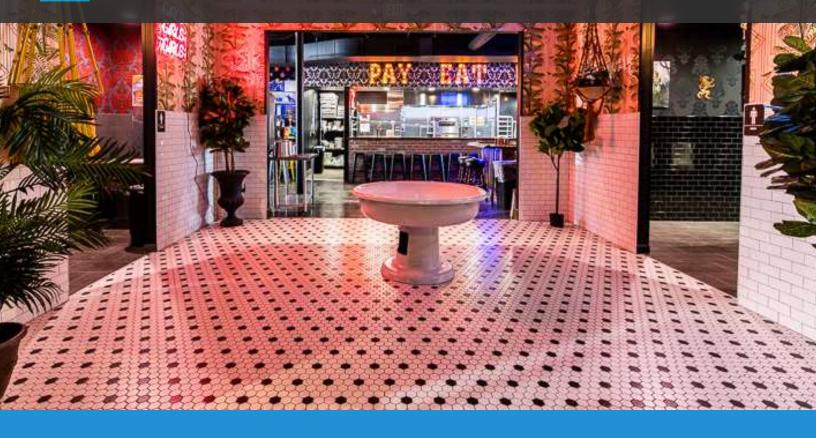

### **Property Description**

Turn-key restaurant and bar in the flourishing Over-the-Rhine neighborhood ready to purchase. Purchase the Real Estate and Business Assets of this thriving operator and be ready to launch your operations immediately.

### **Property Highlights**

- 5,280 SF restaurant and full service bar
- D5 Liquor License included
- Property includes a large private patio
- Full service kitchen with turn-key operations
- All FF&E included
- Maximum Capacity (indoor): 211
- Patio Capacity: 119
- Building fully updated in 2018, including updated lower level kitchen prep and storage areas