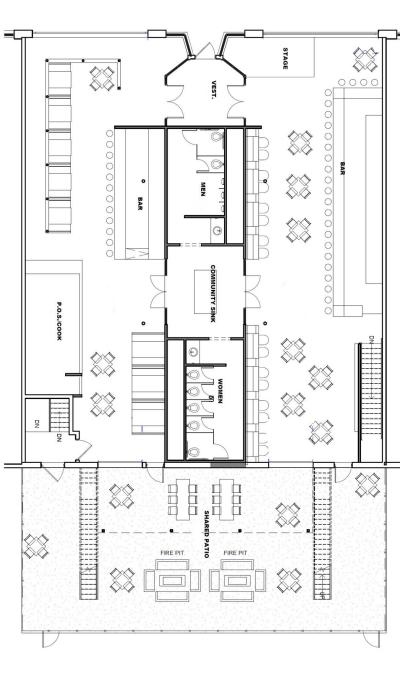

### **Property Highlights**

- 5,280 SF restaurant and full service bar
- D5 Liquor License included
- Property includes a large private patio
- Full service kitchen with turn-key operations
- All FF&E included
- Maximum Capacity (indoor): 211
- Patio Capacity: 119
- Building fully updated in 2018, including updated lower level kitchen prep and storage areas

### **Plans**

**ED FELLOWS** 

Floorplan

VP Brokerage 614.760.5660 x123 efellows@capitolequities.com J.R. KERN

Providing creative commercial real estate solutions since 1997

3