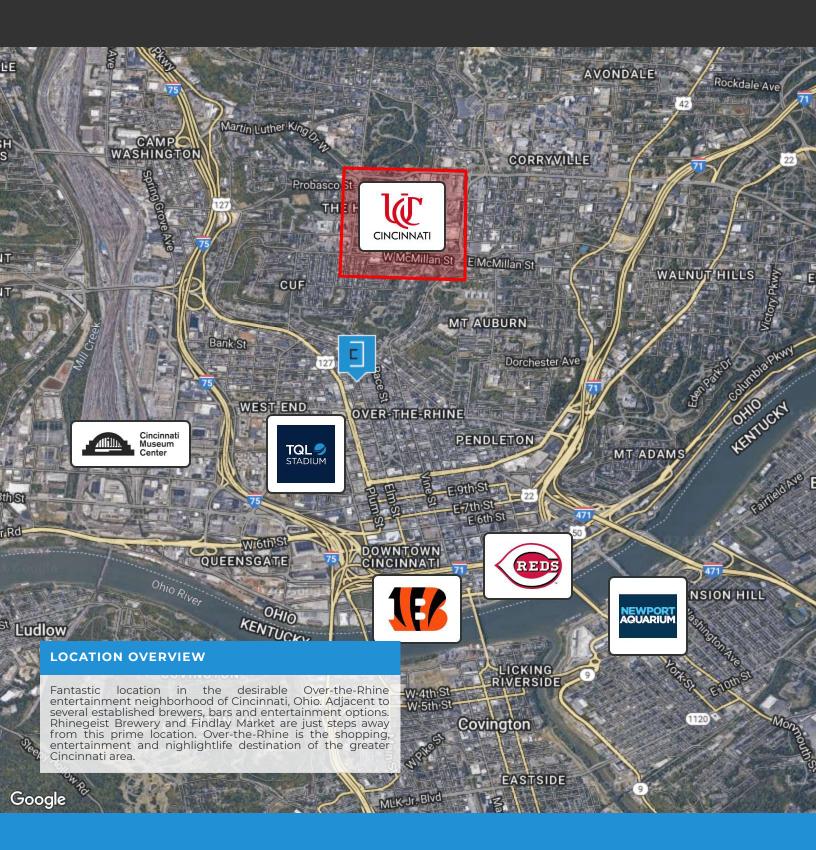

### **Location Description**

Fantastic location in the desirable Over-the-Rhine entertainment neighborhood of Cincinnati, Ohio. Adjacent to several established brewers, bars and entertainment options. Rhinegeist Brewery and Findlay Market are just steps away from this prime location. Over-the-Rhine is the shopping, entertainment and nlghtlife destination of the greater Cincinnati area.

### **Location Description**

Fantastic location in the desirable Over-the-Rhine entertainment neighborhood of Cincinnati, Ohio. Adjacent to several established brewers, bars and entertainment options. Rhinegeist Brewery and Findlay Market are just steps away from this prime location. Over-the-Rhine is the shopping, entertainment and nightlife destination of the greater Cincinnati area.