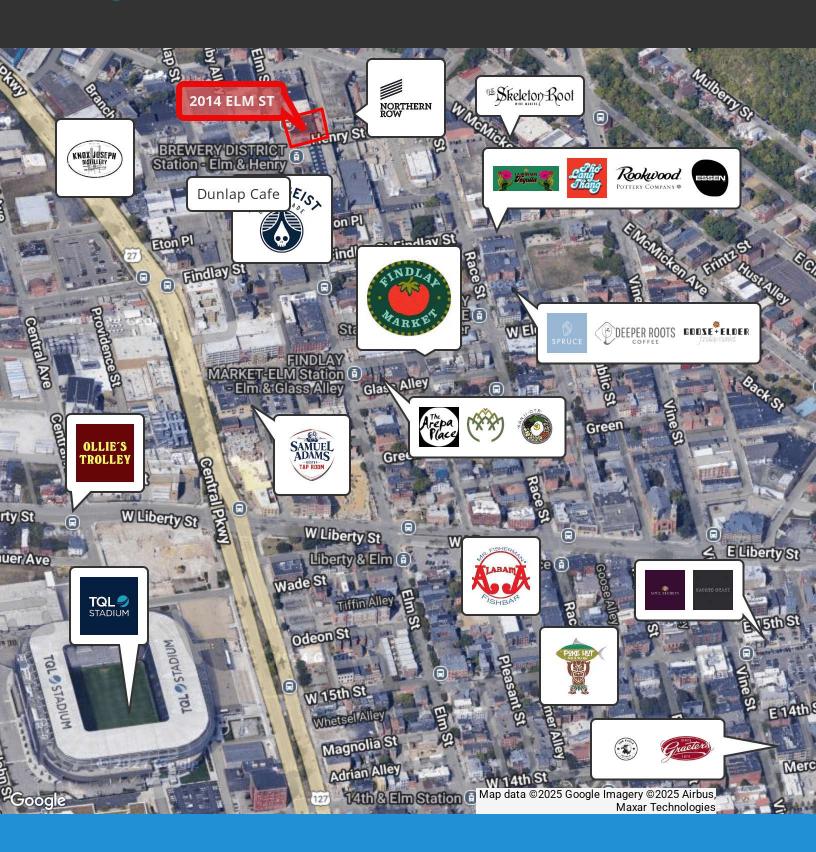

### **Location Description**

Fantastic location in the desirable Over-the-Rhine entertainment neighborhood of Cincinnati, Ohio. Adjacent to several established brewers, bars and entertainment options. Rhinegeist Brewery and Findlay Market are just steps away from this prime location. Over-the-Rhine is the shopping, entertainment and nlghtlife destination of the greater Cincinnati area.

### **Location Description**

Fantastic location in the desirable Over-the-Rhine entertainment neighborhood of Cincinnati, Ohio. Adjacent to several established brewers, bars and entertainment options. Rhinegeist Brewery and Findlay Market are just steps away from this prime location. Over-the-Rhine is the shopping, entertainment and nightlife destination of the greater Cincinnati area.