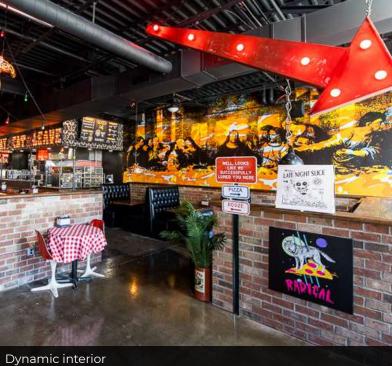

# **Additional Photos**

### **Property Highlights**

- 5,280 SF restaurant and full service bar
- D5 Liquor License included
- Property includes a large private patio
- Full service kitchen with turn-key operations
- All FF&E included
- Maximum Capacity (indoor): 211
- Patio Capacity: 119
- Building fully updated in 2018, including updated lower level kitchen prep and storage areas