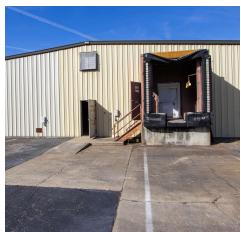

#### ± 5,400 SF Flex Building for Lease

- ±1,400 SF of office
- ±4,000 SF of warehouse
- 18' ceiling height
- Four (4) drive-in doors
- One (1) dock high door
- Fully fenced 1.54 AC asphalt parking area
- Close proximity to I-20 and Downtown Lexington
- Landlord is open to discussing expansion options on property