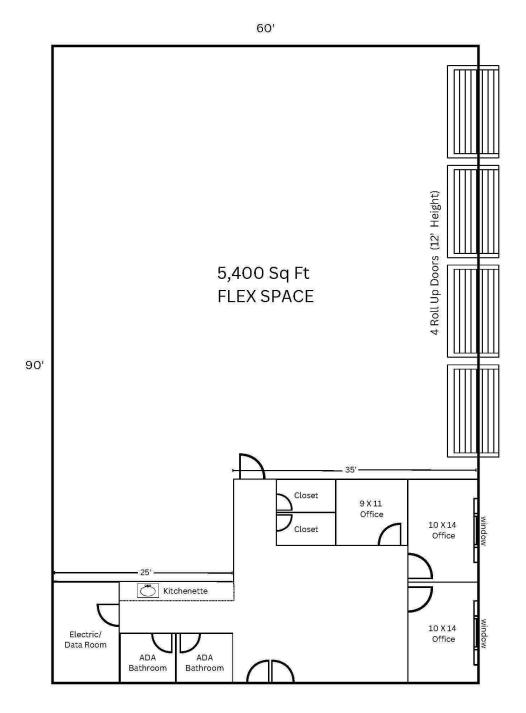

#### ± 5,400 SF Flex Building for Lease

- ±1,400 SF of office
- ±4,000 SF of warehouse
- 18' ceiling height
- Four (4) drive-in doors
- One (1) dock high door
- Fully fenced 1.54 AC asphalt parking area
- Close proximity to I-20 and Downtown Lexington
- Landlord is open to discussing expansion options on property