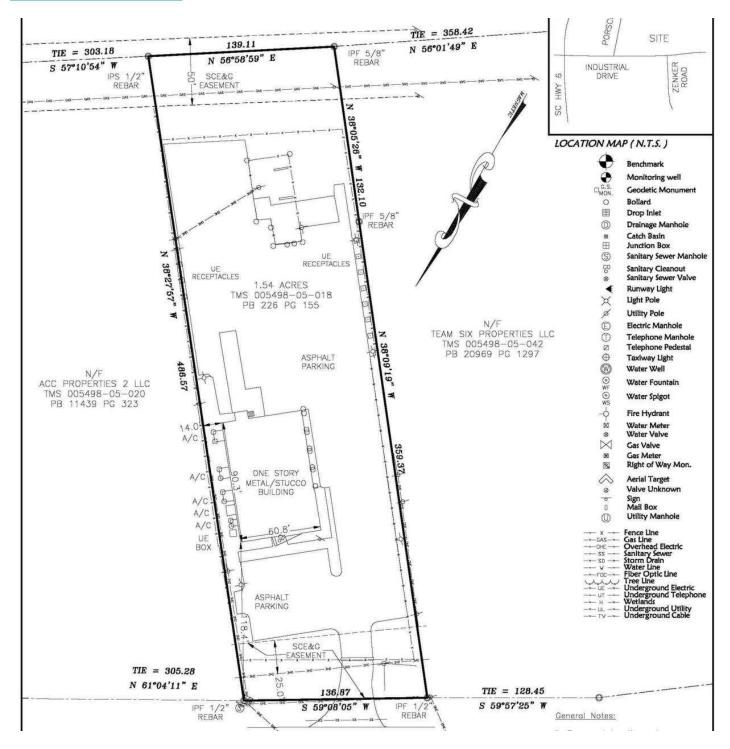

#### ± 5,400 SF Flex Building for Lease

- ±1,400 SF of office
- ±4,000 SF of warehouse
- 18' ceiling height
- Four (4) drive-in doors
- One (1) dock high door
- Fully fenced 1.54 AC asphalt parking area
- Close proximity to I-20 and Downtown Lexington
- Landlord is open to discussing expansion options on property