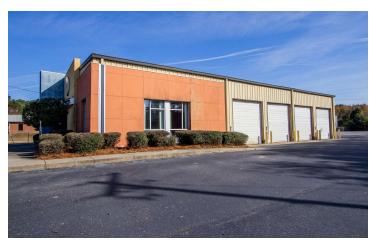

#### ± 5,400 SF Flex Building for Lease

- ±1,400 SF of office
- ±4,000 SF of warehouse
- 18' ceiling height
- Four (4) drive-in doors
- One (1) dock high door
- Fully fenced 1.54 AC asphalt parking area
- Close proximity to I-20 and Downtown Lexington
- Landlord is open to discussing expansion options on property