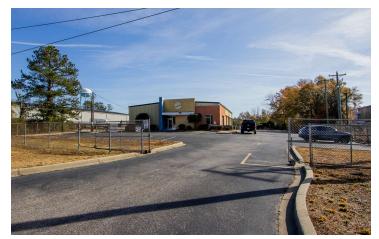

#### ± 5,400 SF Flex Building for Lease

- ±1,400 SF of office
- ±4,000 SF of warehouse
- 18' ceiling height
- Four (4) drive-in doors
- One (1) dock high door
- Fully fenced 1.54 AC asphalt parking area
- Close proximity to I-20 and Downtown Lexington
- Landlord is open to discussing expansion options on property