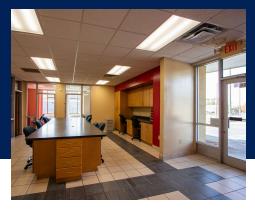

#### ± 5,400 SF Flex Building for Lease

- ±1,400 SF of office
- ±4,000 SF of warehouse
- 18' ceiling height
- Four (4) drive-in doors
- One (1) dock high door
- Fully fenced 1.54 AC asphalt parking area
- Close proximity to I-20 and Downtown Lexington
- Landlord is open to discussing expansion options on property