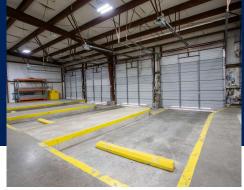

#### ± 5,400 SF Flex Building for Lease

- ±1,400 SF of office
- ±4,000 SF of warehouse
- 18' ceiling height
- Four (4) drive-in doors
- One (1) dock high door
- Fully fenced 1.54 AC asphalt parking area
- Close proximity to I-20 and Downtown Lexington
- Landlord is open to discussing expansion options on property