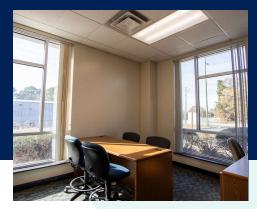

#### ± 5,400 SF Flex Building for Lease

- ±1,400 SF of office
- ±4,000 SF of warehouse
- 18' ceiling height
- Four (4) drive-in doors
- One (1) dock high door
- Fully fenced 1.54 AC asphalt parking area
- Close proximity to I-20 and Downtown Lexington
- Landlord is open to discussing expansion options on property