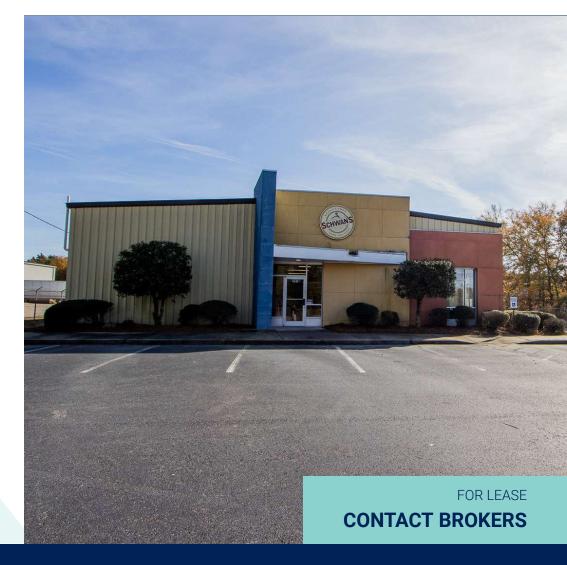

#### ± 5,400 SF Flex Building for Lease

- ±1,400 SF of office
- ±4,000 SF of warehouse
- 18' ceiling height
- Four (4) drive-in doors
- One (1) dock high door
- Fully fenced 1.54 AC asphalt parking area
- Close proximity to I-20 and Downtown Lexington
- Landlord is open to discussing expansion options on property