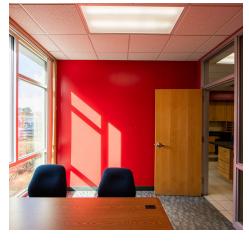

#### ± 5,400 SF Flex Building for Lease

- ±1,400 SF of office
- ±4,000 SF of warehouse
- 18' ceiling height
- Four (4) drive-in doors
- One (1) dock high door
- Fully fenced 1.54 AC asphalt parking area
- Close proximity to I-20 and Downtown Lexington
- Landlord is open to discussing expansion options on property