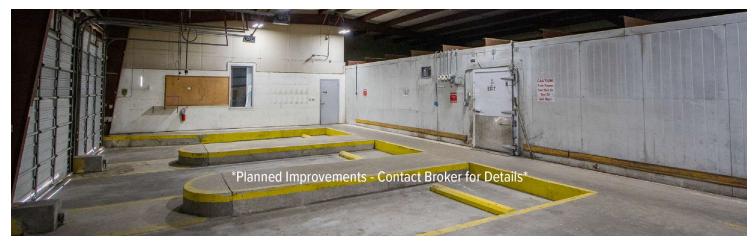

#### ± 5,400 SF Flex Building for Lease

- ±1,400 SF of office
- ±4,000 SF of warehouse
- 18' ceiling height
- Four (4) drive-in doors
- One (1) dock high door
- Fully fenced 1.54 AC asphalt parking area
- Close proximity to I-20 and Downtown Lexington
- Landlord is open to discussing expansion options on property