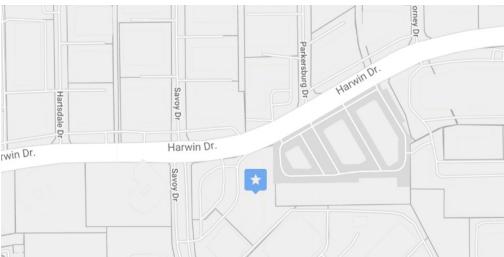

## **CELLULARWEAR**

Population 263,048 per 3 square miles

Located on Harwin Dr & Savoy Rd

Harwin Dr & Savoy Rd average 29,703 cars per day

Average Income \$41,714 per square mile