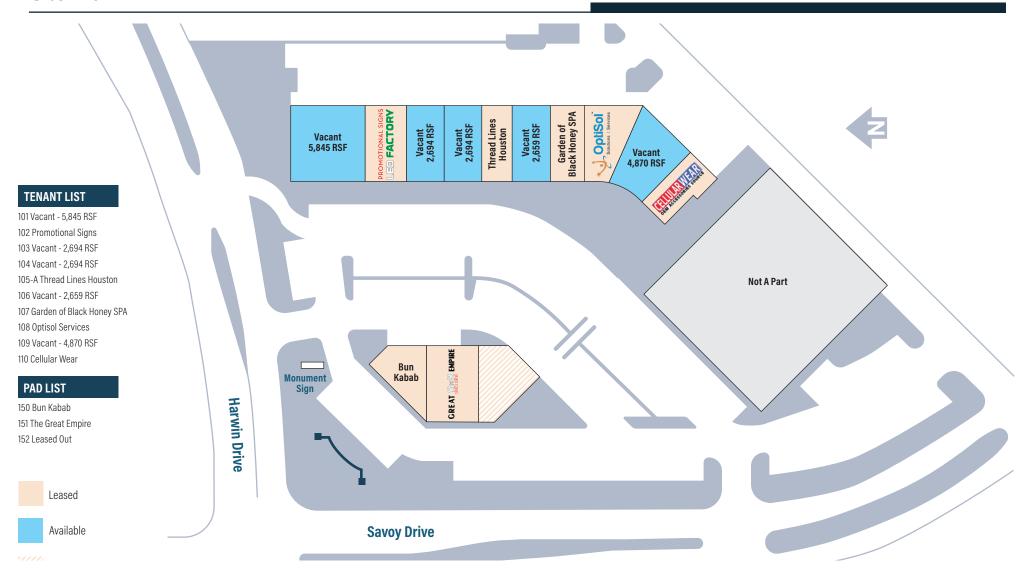

## Site Plan

#### **PROPERTY INFORMATION**

Total Building Size Available Space Lease Price NNN 38,813 SF UP TO 5,845 RSF \$11.00 + PSF \$5.88