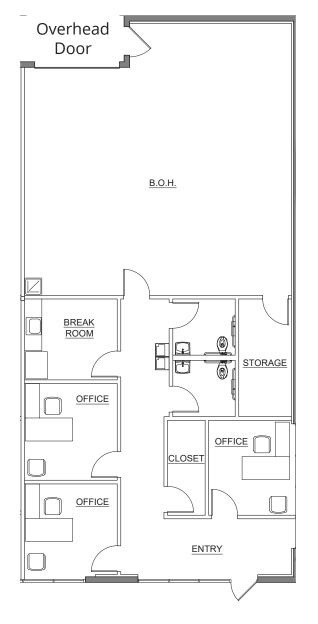

#### Building 442 Suite 1008 - 6,462± SF

370-774 S. Northlake Blvd. Altamonte Springs, Florida 32701