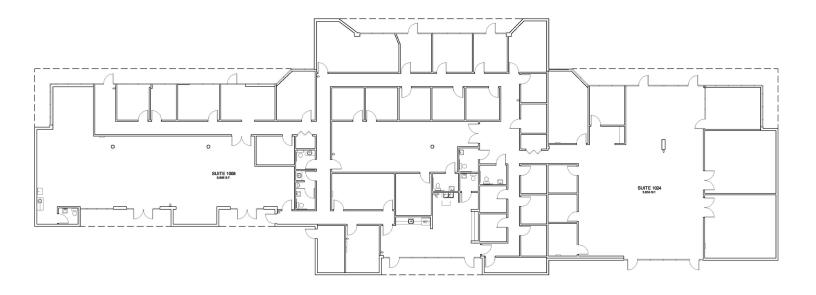

### Building 442 Suite 1008 - 12,924± SF

370-774 S. Northlake Blvd. Altamonte Springs, Florida 32701

#### Emily Zinaich

Suite 1000-1004 - 8,055± SF Office/Warehouse Space 100% HVAC 370-774 S. Northlake Blvd. Altamonte Springs, Florida 32701

Interstate 4 Exposure

For further information

Lisa Bailey, SIOR Principal +1 407 440 6645 lisa.bailey@avisonyoung.com