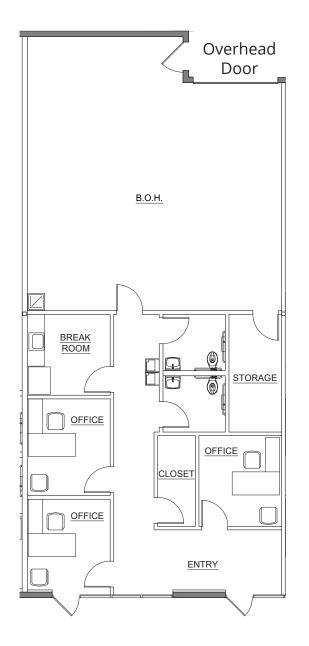

#### Building 442 Suite 1008 - 6,462± SF

370-774 S. Northlake Blvd. Altamonte Springs, Florida 32701