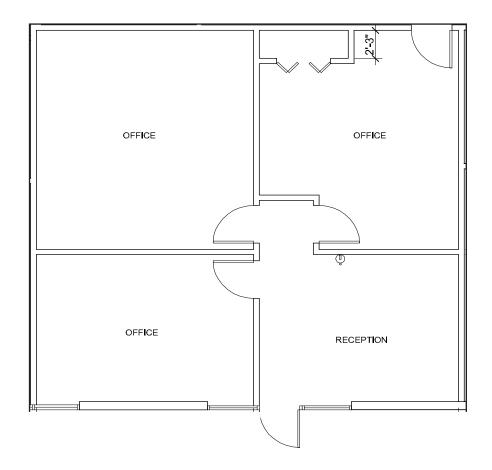

#### Emily Zinaich

Suite 145 - 1,081± SF Office Space 370-774 S. Northlake Blvd. Altamonte Springs, Florida 32701