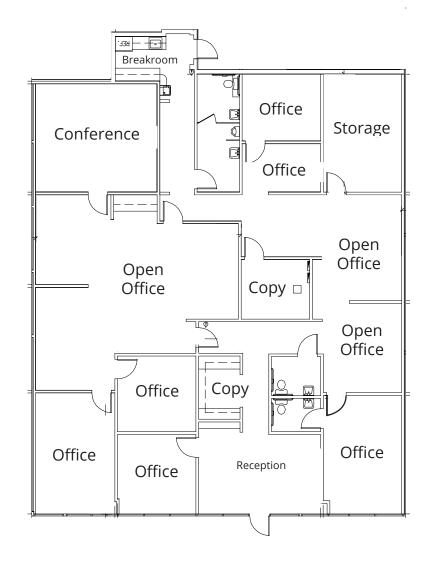

#### <u>Emily Zinaich</u>

Building 774 Suite 1000 - 3,905± SF Office Space

370-774 S. Northlake Blvd. Altamonte Springs, Florida 32701

For further information

Lisa Bailey, SIOR Principal +1 407 440 6645 lisa.bailey@avisonyoung.com