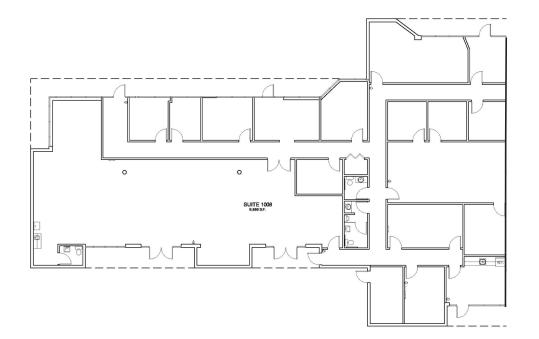

### Building 442 Suite 1008 - 12,924± SF

370-774 S. Northlake Blvd. Altamonte Springs, Florida 32701

#### Building 442 Suite 1008 - 6,462± SF

370-774 S. Northlake Blvd. Altamonte Springs, Florida 32701