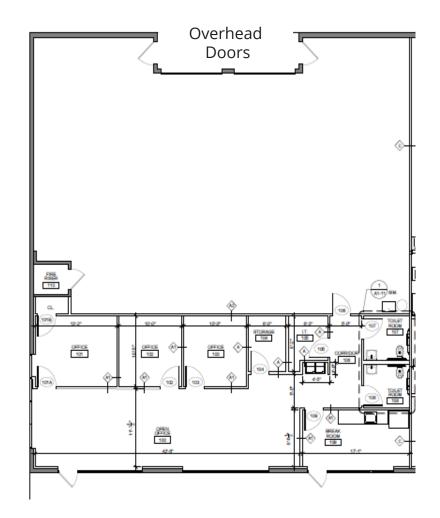

#### Emily Zinaich

Suite 1000-1004 - 8,055± SF Office/Warehouse Space 100% HVAC 370-774 S. Northlake Blvd. Altamonte Springs, Florida 32701

Interstate 4 Exposure

For further information

Lisa Bailey, SIOR Principal +1 407 440 6645 lisa.bailey@avisonyoung.com