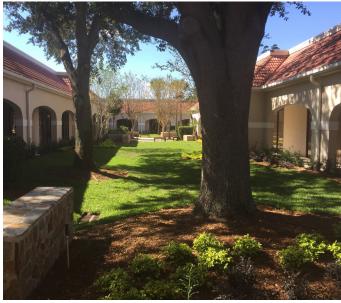

### **Property Highlights**

- Grade level office/flex/warehouse
- 12'-14' ceiling height
- Interior courtyard with outdoor seating
- On-site management and engineer
- Some exterior tenant signage available
- Excellent visibility and access from Interstate-4
- Located in the heart of Altamonte Springs with close proximity to restaurants, hotels, and shopping