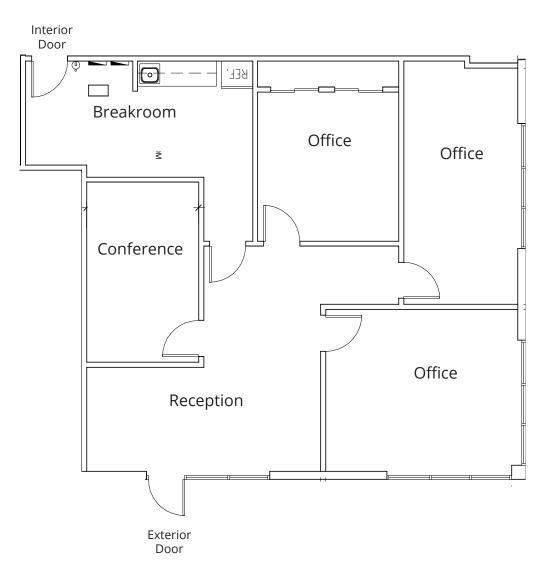

rings, Florida 32701



# For further information

Lisa Bailey, SIOR Principal +1 407 440 6645 lisa.bailey@avisonyoung.com

<u>Emily Zinaich</u>



Suite 1020 - 3,915± SF Office Space



# For further information

Lisa Bailey, SIOR Principal +1 407 440 6645 lisa.bailey@avisonyoung.com

#### Emily Zinaich



Suite 145 - 1,081± SF Office Space 370-774 S. Northlake Blvd. Altamonte Springs, Florida 32701



# For further information

Lisa Bailey, SIOR Principal +1 407 440 6645 lisa.bailey@avisonyoung.com

Emily Zinaich



Suite 150 - 2,580± SF 100% Office Space 370-774 S. Northlake Blvd. Altamonte Springs, Florida 32701



For further information

Lisa Bailey, SIOR Principal +1 407 440 6645 lisa.bailey@avisonyoung.com

Emily Zinaich



### Building 600 Suite 160 - 1,486± SF 100% Office Space



# For further information

Lisa Bailey, SIOR Principal +1 407 440 6645 lisa.bailey@avisonyoung.com

#### Emily Zinaich



### Building 650 Suite 510 - 1,172± SF Move In Ready



# For further information

Lisa Bailey, SIOR Principal +1 407 440 6645 lisa.bailey@avisonyoung.com

#### Emily Zinaich



Suite 1000-1004 - 8,055± SF Office/Warehouse Space 100% HVAC 370-774 S. Northlake Blvd. Altamonte Springs, Florida 32701



Interstate 4 Exposure

For further information

Lisa Bailey, SIOR Principal +1 407 440 6645 lisa.bailey@avisonyoung.com

Emily Zinaich



Suite 1003 - 2,005± SF Office/Warehouse Space 100% HVAC 370-774 S. Northlake Blvd. Altamonte Springs, Florida 32701



Interstate 4 Exposure

# For further information

Lisa Bailey, SIOR Principal +1 407 440 6645 lisa.bailey@avisonyoung