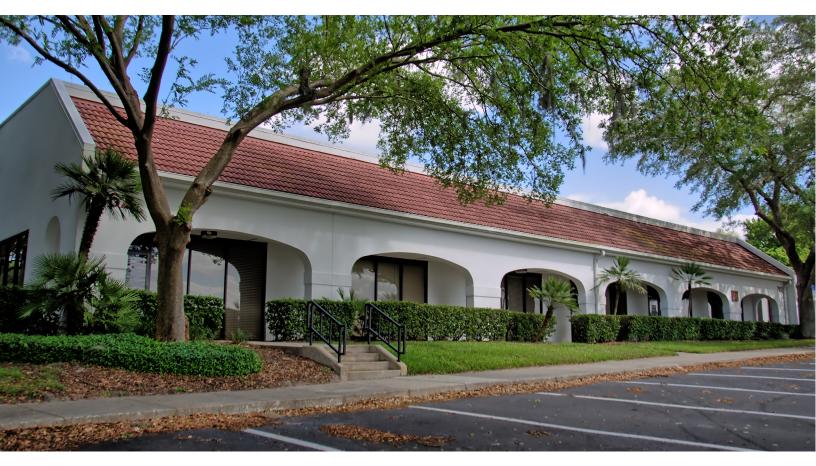

### North Lake Business Park Office/Flex/Warehouse Space For Lease

370-774 S Northlake Boulevard Altamonte Springs, Florida 32701

### **Property Highlights**

- Grade level office/flex/warehouse
- 12'-14' ceiling height
- Interior courtyard with outdoor seating
- On-site management and engineer
- Some exterior tenant signage available
- Excellent visibility and access from Interstate-4
- Located in the heart of Altamonte Springs with close proximity to restaurants, hotels, and shopping