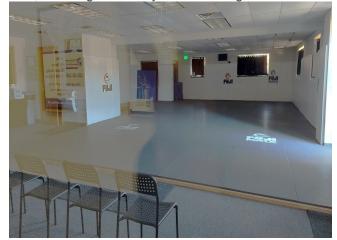

# Retail with 40,125 Vehicles/Day

**Upon Request** 

1st Floor Corner Suite 1800 - Prime Retail/Office Space:

Double Retail Entry: Direct access with parking at both entrances

Interior Features: Private office, abundant natural light, two private restrooms (including a shower), and ADA accessibility

### 400 W Cummings Park, Woburn, MA 01801

1st Floor Corner Suite 1800 - Prime Retail/Office Space:

Double Retail Entry: Direct access with parking at both entrances

Interior Features: Private office, abundant natural light, two private restrooms (including a shower), and ADA accessibility