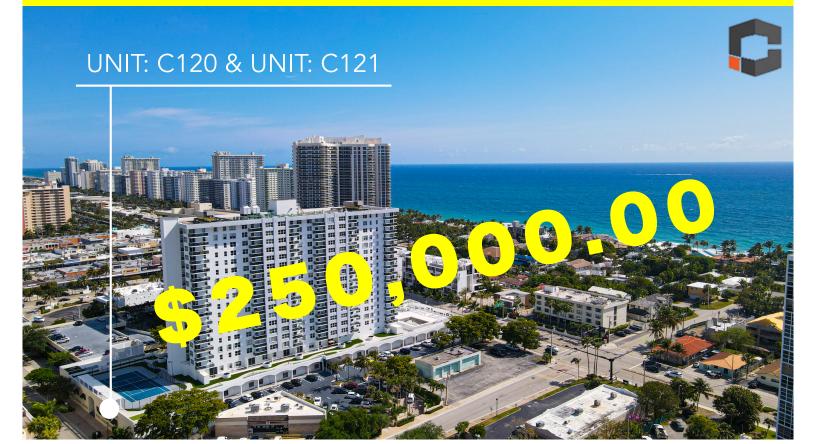

## 3015 N OCEAN BLVD

Fort Lauderdale, FL 33308

**CAMILO FRANCO** 

Cornerstone International Realty
Commercial Associate

(305) 720-3485 Mobile cfranco@cornerstone-ir.com

This 5,204 sq ft commercial space in East Fort Lauderdale offers ample parking and easy access. It features plenty of natural light, two parking spaces, and plenty of overflow parking.

Recently updated with fresh paint, new LED light fixtures, new carpet, and updated bathrooms. Suitable for any office or professional service use. The space combines two units (C120/C121) that can be easily separated again. Each unit has its own entrance, A/C unit, electric meter, and bathroom. HOA per unit monthly. C120 = \$2,771.96 C121 = \$3,573.45

\$250,000.00 ASKING \$595,000.00

OFFERS TO BE REVIEWED BY NOVEMBER 15,2024

Sec. 47-6.10. - List of permitted and conditional uses, Community Business (CB) District.

District Categories—Automotive, Boats, Watercraft and Marinas, Commercial Recreation, Food and Beverage Sales and Service, Lodging, Mixed Use Developments, Public Purpose Facilities, Retail Sales, Services/Office Facilities, and Accessory Uses, Buildings and Structures.