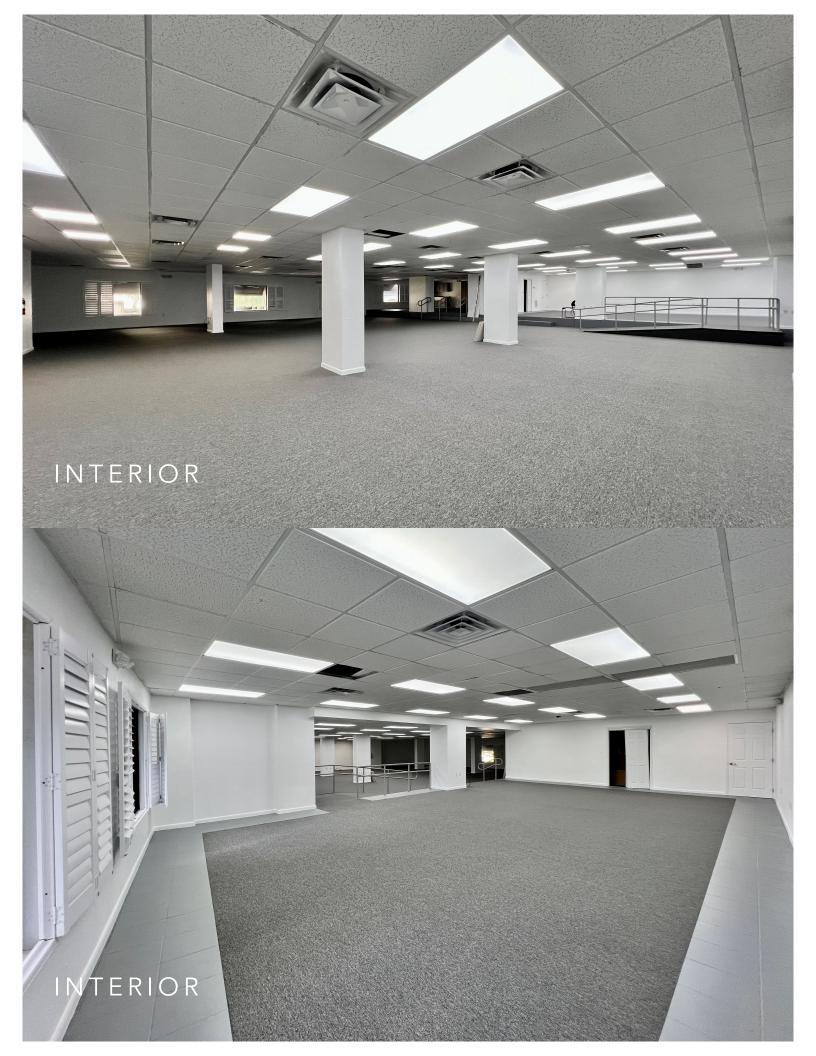

## 3015 N OCEAN BLVD

Fort Lauderdale, FL 33308

**CAMILO FRANCO** 

Cornerstone International Realty
Commercial Associate

(305) 720-3485 Mobile cfranco@cornerstone-ir.com

This 5,204 sq ft commercial space in East Fort Lauderdale offers ample parking and easy access. It features plenty of natural light, two parking spaces, and plenty of overflow parking.

Recently updated with fresh paint, new LED light fixtures, new carpet, and updated bathrooms. Suitable for any office or professional service use. The space combines two units (C120/C121) that can be easily separated again. Each unit has its own entrance, A/C unit, electric meter, and bathroom. HOA per unit monthly. C120 = \$2,771.96 C121 = \$3,573.45