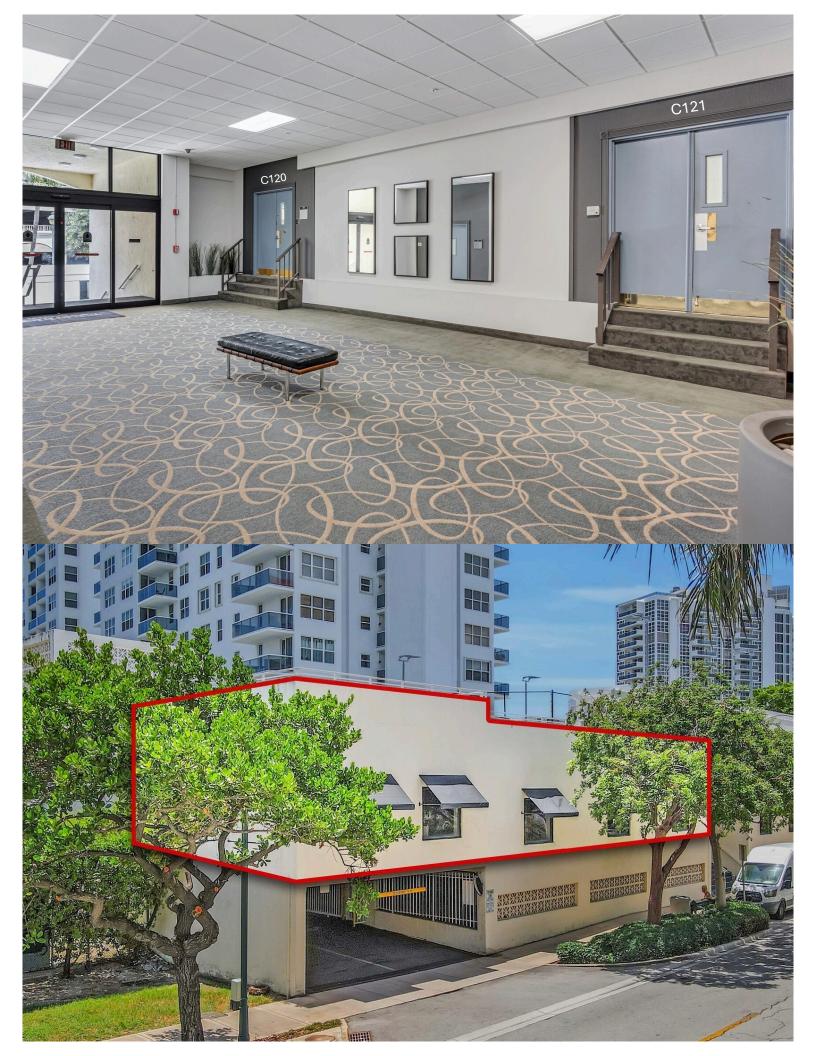

## 3015 N OCEAN BLVD

Fort Lauderdale, FL 33308

**CAMILO FRANCO** 

Cornerstone International Realty
Commercial Associate

(305) 720-3485 Mobile cfranco@cornerstone-ir.com

This 5,204 sq ft commercial space in East Fort Lauderdale offers ample parking and easy access. It features plenty of natural light, two parking spaces, and plenty of overflow parking.

Recently updated with fresh paint, new LED light fixtures, new carpet, and updated bathrooms. Suitable for any office or professional service use. The space combines two units (C120/C121) that can be easily separated again. Each unit has its own entrance, A/C unit, electric meter, and bathroom. HOA per unit monthly. C120 = \$2,771.96 C121 = \$3,573.45