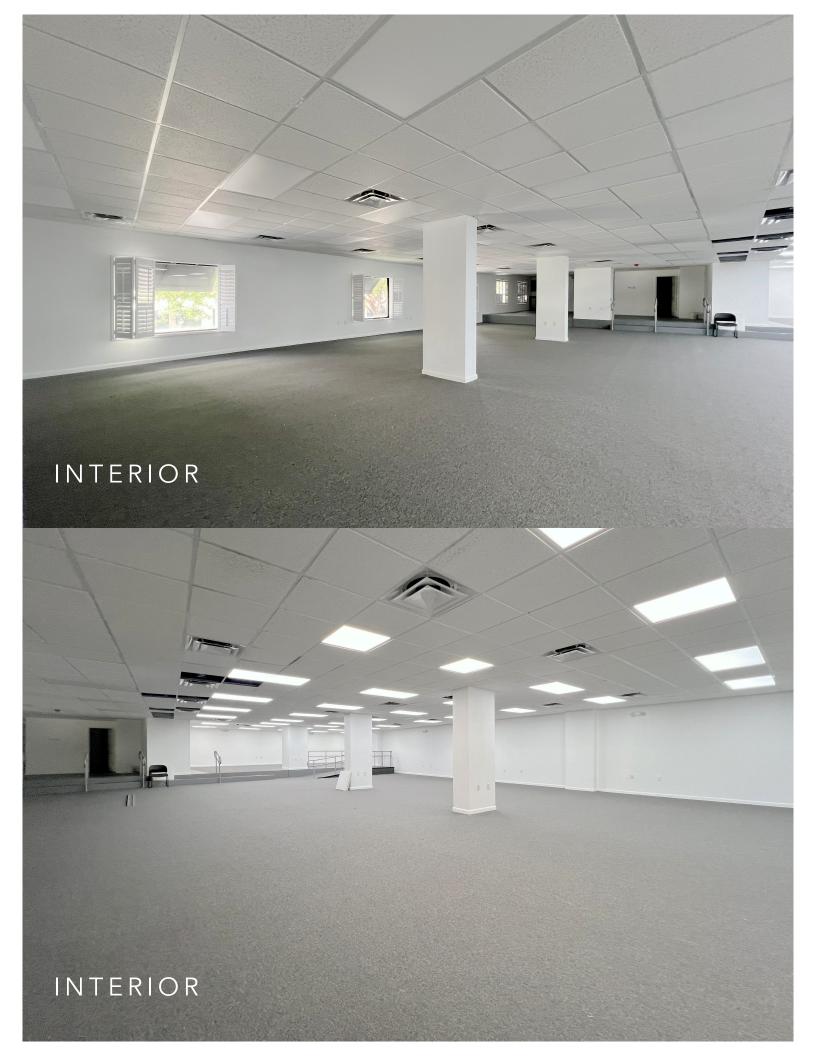

## 3015 N OCEAN BLVD

Fort Lauderdale, FL 33308

**CAMILO FRANCO** 

Cornerstone International Realty
Commercial Associate

(305) 720-3485 Mobile cfranco@cornerstone-ir.com

This 5,204 sq ft commercial space in East Fort Lauderdale offers ample parking and easy access. It features plenty of natural light, two parking spaces, and plenty of overflow parking.

Recently updated with fresh paint, new LED light fixtures, new carpet, and updated bathrooms. Suitable for any office or professional service use. The space combines two units (C120/C121) that can be easily separated again. Each unit has its own entrance, A/C unit, electric meter, and bathroom. HOA per unit monthly. C120 = \$2,771.96 C121 = \$3,573.45