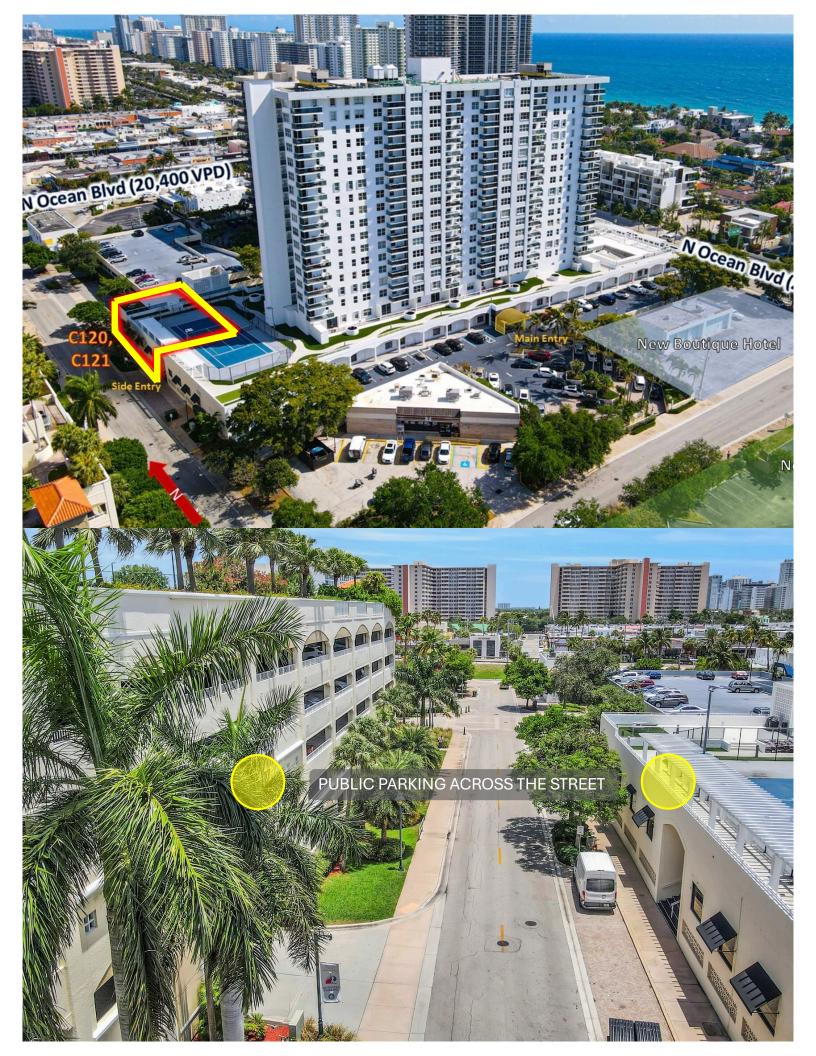

## 3015 N OCEAN BLVD

Fort Lauderdale, FL 33308

**CAMILO FRANCO** 

Cornerstone International Realty
Commercial Associate

(305) 720-3485 Mobile cfranco@cornerstone-ir.com

This 5,204 sq ft commercial space in East Fort Lauderdale offers ample parking and easy access. It features plenty of natural light, two parking spaces, and plenty of overflow parking.

Recently updated with fresh paint, new LED light fixtures, new carpet, and updated bathrooms. Suitable for any office or professional service use. The space combines two units (C120/C121) that can be easily separated again. Each unit has its own entrance, A/C unit, electric meter, and bathroom. HOA per unit monthly. C120 = \$2,771.96 C121 = \$3,573.45