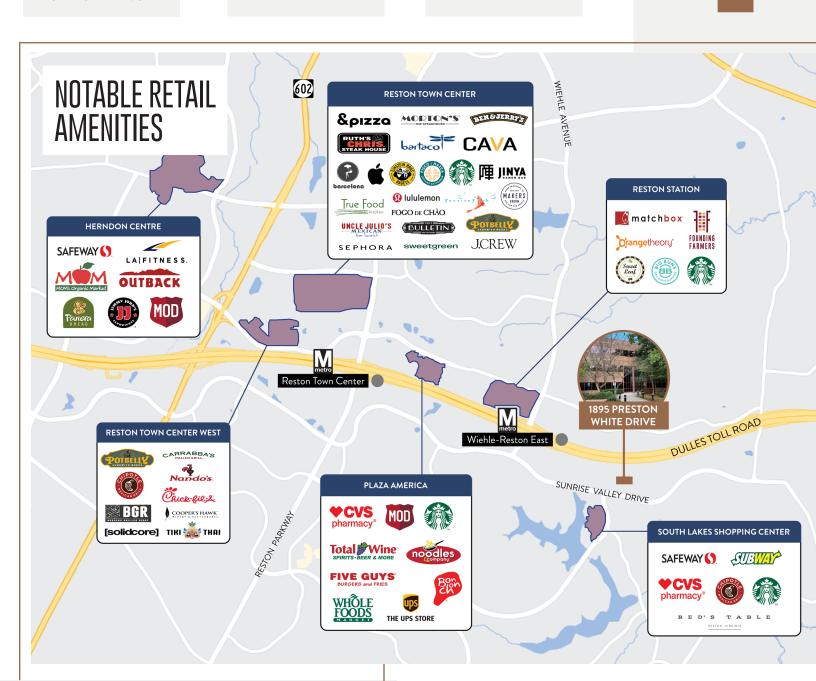

1895 Preston White Drive represents the opportunity to own an asset located in the heart of one of Northern Virginia's most rapidly growing submarkets, with options for redevelopment. Both self-storage and residential redevelopment are supported by the region's outstanding demographics and expected population growth.