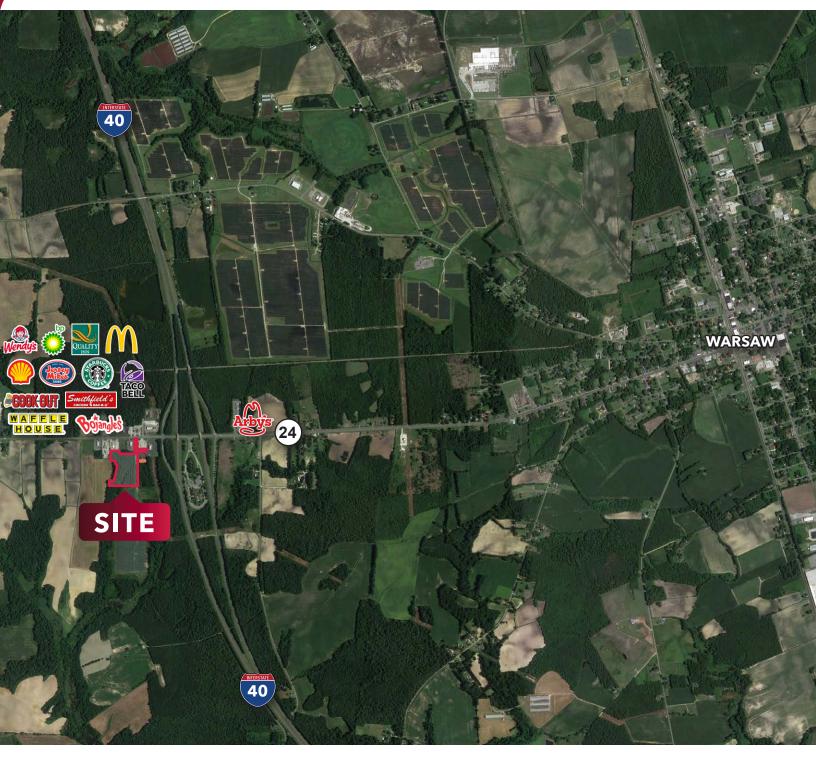

#### LOCATION DESCRIPTION

Commercial land located at the intersection of I-40 and NC 24 Hwy in Warsaw, Duplin County, NC.

#### **PROPERTY HIGHLIGHTS**

- ±9.66 acres of commercial land with easy access to I-40
- Zoned HB Highway Business (Town of Warsaw)
- Permitted uses include restaurant, warehouse, animal hospitals, automobile sales and services, day care, retail, office, and auto service station
- · Located within an Opportunity Zone
- Midway between Raleigh and Wilmington
- Duplin County PIN # 245500822906