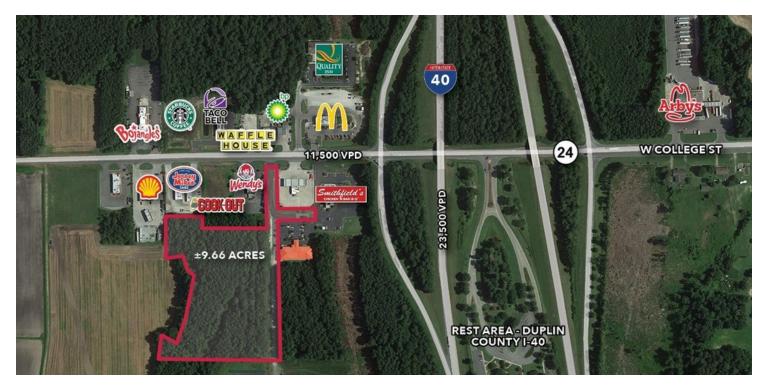

#### LOCATION DESCRIPTION

Commercial land located at the intersection of I-40 and NC 24 Hwy in Warsaw, Duplin County, NC.

#### **PROPERTY HIGHLIGHTS**

- ±9.66 acres of commercial land with easy access to I-40
- Zoned HB Highway Business (Town of Warsaw)
- Permitted uses include restaurant, warehouse, animal hospitals, automobile sales and services, day care, retail, office, and auto service station
- · Located within an Opportunity Zone
- Midway between Raleigh and Wilmington
- Duplin County PIN # 245500822906

#### **OFFERING SUMMARY**

| Sale Price: | \$483,000 (\$50,000 / acre) |
|-------------|-----------------------------|
| Lot Size:   | 9.66 Acres                  |

Jonathon Harriss jharriss@lee-associates.com O: 919.591.2278 C: 980.226.6738