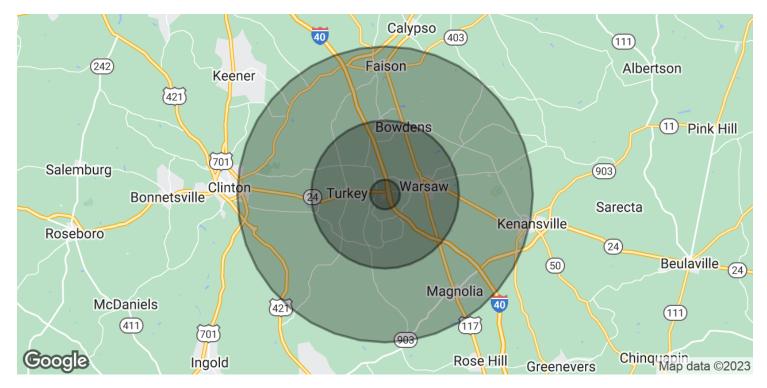

## LAND FOR SALE 0 W NC 24 HWY

Warsaw, NC 28398

| POPULATION          | 1 MILE    | 5 MILES   | 10 MILES  |
|---------------------|-----------|-----------|-----------|
| Total Population    | 59        | 6,675     | 24,143    |
| Average Age         | 41.2      | 40.0      | 38.9      |
| HOUSEHOLDS & INCOME | 1 MILE    | 5 MILES   | 10 MILES  |
| Total Households    | 29        | 2,699     | 9,076     |
| # of Persons per HH | 2.03      | 2.46      | 2.63      |
| Average HH Income   | \$52,748  | \$52,331  | \$53,793  |
| Average House Value | \$112,500 | \$140,546 | \$152,876 |
| Source: Esri, 2021  |           |           |           |