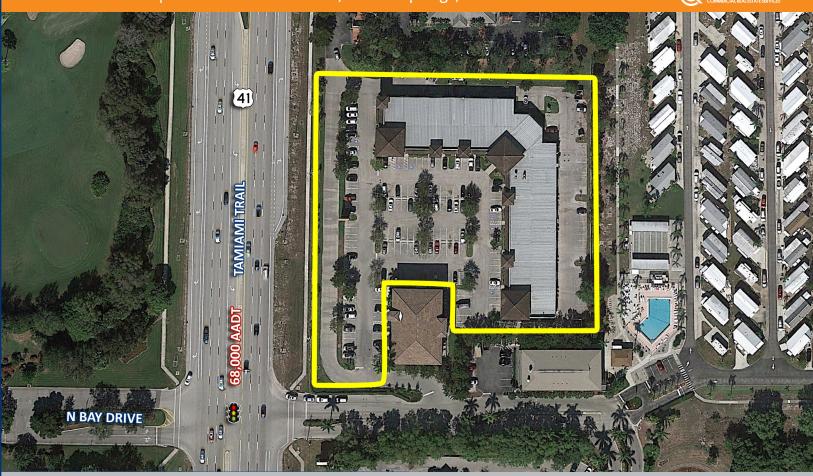

## **BAY CROSSINGS**

26251 S. Tamiami Trail, Bonita Springs, FL 34134

## **Property Information**

• Unit sizes from 1,400 SF

• Base rent: \$14.00 PSF

• CAM: \$4.35 PSF

• Tamiami Trail traffic count: 68,000 AADT