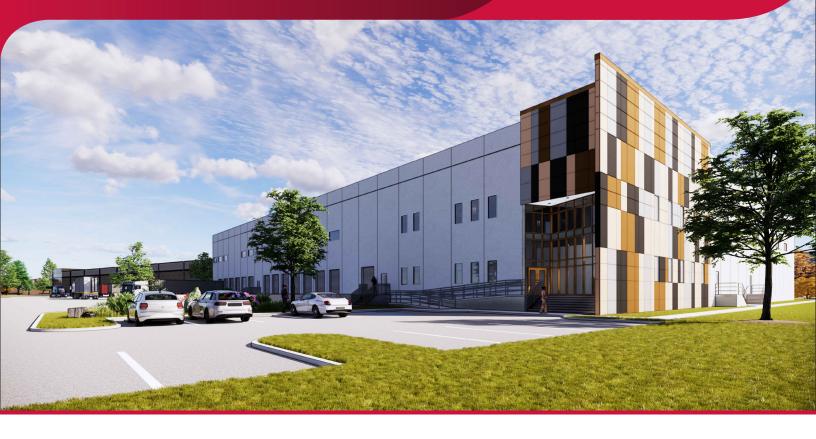

# **INDUSTRIAL BUILDING FOR LEASE 11 EXECUTIVE AVENUE**

EDISON, NJ 08817

### **PROPERTY OVERVIEW**

| BUILDING SF:    | 192,695 SF                                                              |
|-----------------|-------------------------------------------------------------------------|
| AVAILABLE SF:   | ±35,000 - ±52,000 SF<br>(Includes 3,415 SF of Office)                   |
| LOADING:        | 10 Loading Docks                                                        |
| OCCUPANCY:      | June 2024                                                               |
| SPRINKLER:      | ESFR                                                                    |
| COLUMN SPACING: | 43' x 53'                                                               |
| CEILING HEIGHT: | 40' Ceilings                                                            |
| COMMENTS:       | Class A addition                                                        |
| LOCATION:       | <ul><li> 3 Miles to Turnpike</li><li> 25 Miles to Port Newark</li></ul> |