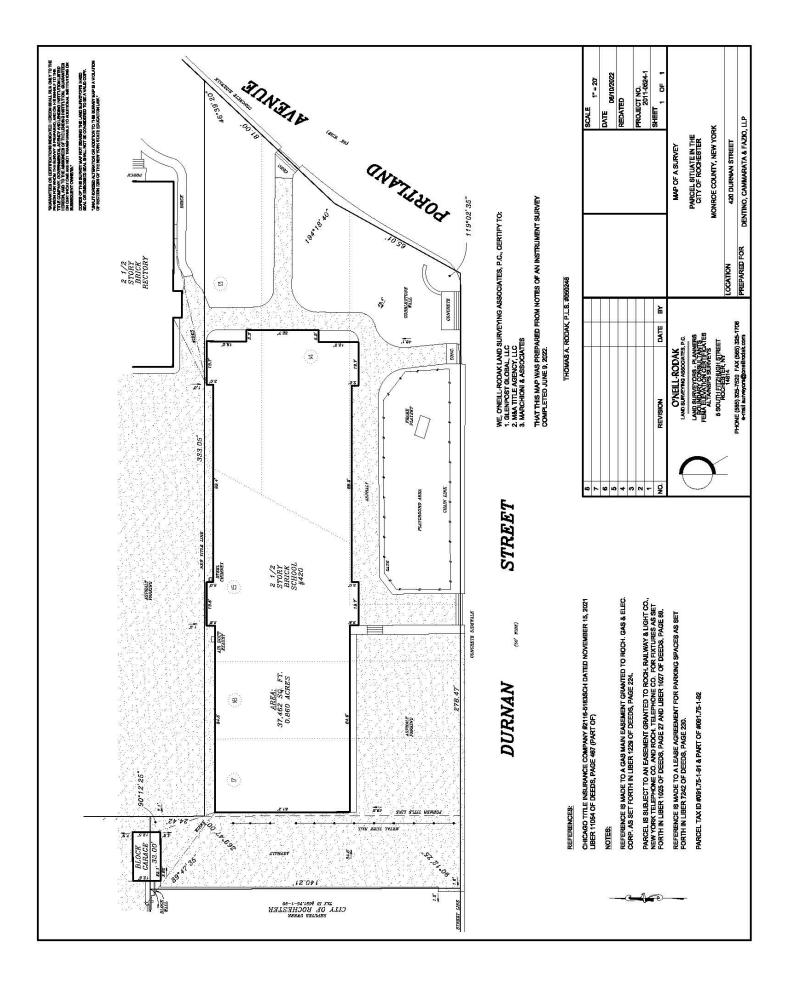

#### **Offering Details**

- + 37,462 Square Feet
- + Former School Facility Available in Clean Shell Condition
- + Sale Price: \$2,000,000

420 Durnan Street | Rochester, NY 14621

## **Property Overview**

- + 37,462 Square Feet on 0.860 Acres
- + Built in 1917
- + Former School Facility

- + Zoning: R-1, City of Rochester
- + Delivered to Buyer in Clean Shell Condition
- + Sale Price: \$2,000,000