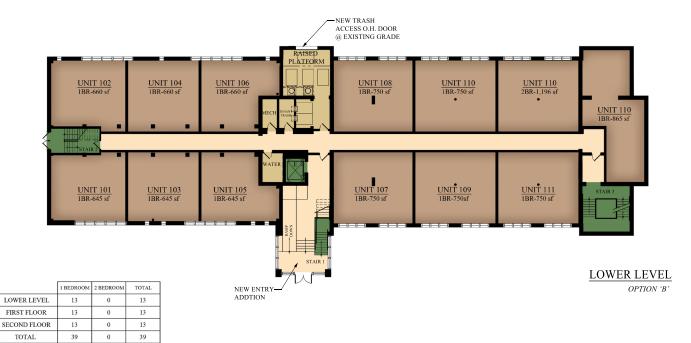

## For Sale

FIRST FLOOR

|              | 1 BEDROOM | 2 BEDROOM | TOTAL |
|--------------|-----------|-----------|-------|
| LOWER LEVEL  | 7         | 3         | 10    |
| FIRST FLOOR  | 9         | 2         | 11    |
| SECOND FLOOR | 9         | 2         | 11    |
| TOTAL        | 25        | 7         | 32    |