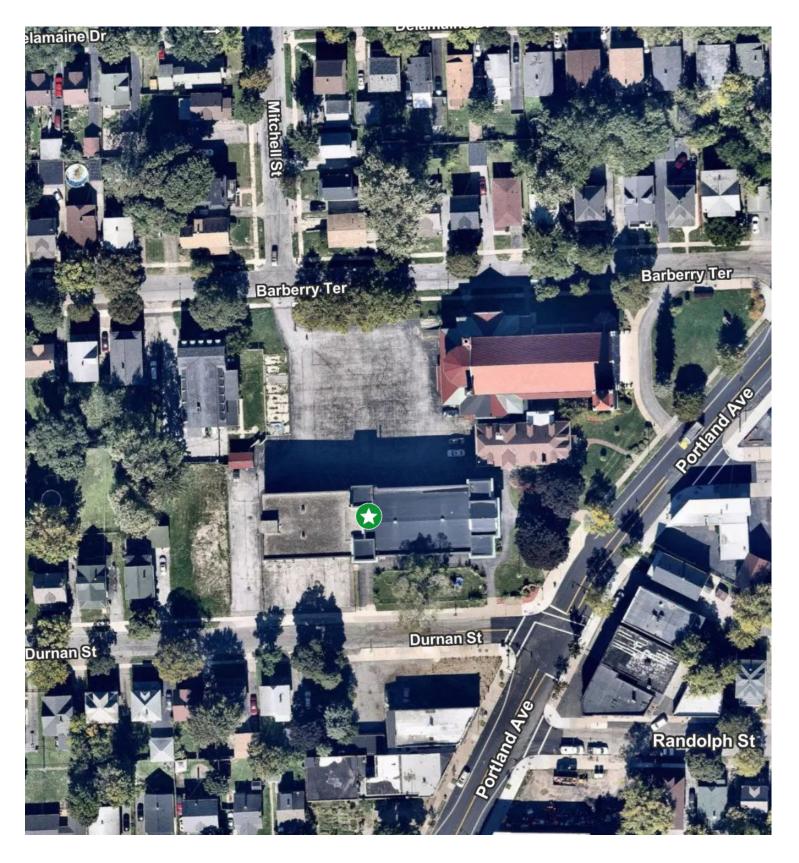

## Former School Building

420 Durnan Street Rochester, New York 14621

#### **Offering Overview**

Former school facility conveniently located on Portland Avenue at Durnan Street in the City of Rochester. The property will be delivered in a clean shell condition presenting an opportunity for the buyer to freely develop the building's future floor plan and evaluate potential uses. Situated in a densely populated residential portion of the City, the property is an ideal opportunity for a multifamily redevelopment.

## **Property Overview**

- + 37,462 Square Feet on 0.860 Acres
- + Built in 1917
- + Former School Facility

- + Zoning: R-1, City of Rochester
- + Delivered to Buyer in Clean Shell Condition
- + Sale Price: \$2,000,000