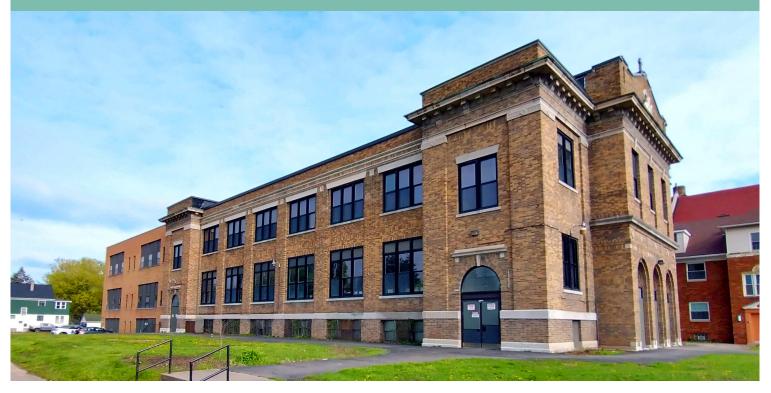

## Former School Building

420 Durnan Street Rochester, New York 14621

#### **Offering Overview**

Former school facility conveniently located on Portland Avenue at Durnan Street in the City of Rochester. The property will be delivered in a clean shell condition presenting an opportunity for the buyer to freely develop the building's future floor plan and evaluate potential uses. Situated in a densely populated residential portion of the City, the property is an ideal opportunity for a multifamily redevelopment.

#### **Offering Details**

- + 37,462 Square Feet
- + Former School Facility Available in Clean Shell Condition
- + Sale Price: \$2,000,000

420 Durnan Street | Rochester, NY 14621

## **Property Overview**

- + 37,462 Square Feet on 0.860 Acres
- + Built in 1917
- + Former School Facility

- + Zoning: R-1, City of Rochester
- + Delivered to Buyer in Clean Shell Condition
- + Sale Price: \$2,000,000