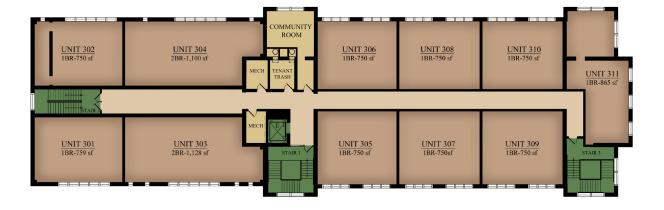

## For Sale

FIRST FLOOR

|              | 1 BEDROOM | 2 BEDROOM | TOTAL |
|--------------|-----------|-----------|-------|
| LOWER LEVEL  | 7         | 3         | 10    |
| FIRST FLOOR  | 9         | 2         | 11    |
| SECOND FLOOR | 9         | 2         | 11    |
| TOTAL        | 25        | 7         | 32    |

## For Sale

SECOND FLOOR

|              | 1 BEDROOM | 2 BEDROOM | TOTAL |
|--------------|-----------|-----------|-------|
| LOWER LEVEL  | 7         | 3         | 10    |
| FIRST FLOOR  | 9         | 2         | 11    |
| SECOND FLOOR | 9         | 2         | 11    |
| TOTAL        | 25        | 7         | 32    |