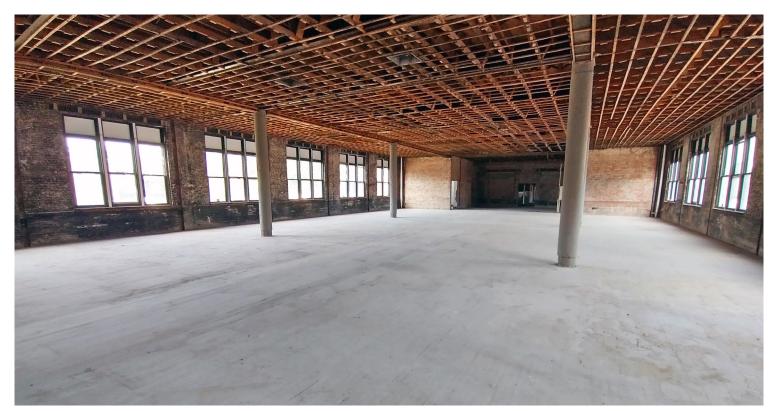

#### **Offering Overview**

Former school facility conveniently located on Portland Avenue at Durnan Street in the City of Rochester. The property will be delivered in a clean shell condition presenting an opportunity for the buyer to freely develop the building's future floor plan and evaluate potential uses. Situated in a densely populated residential portion of the City, the property is an ideal opportunity for a multifamily redevelopment.

#### **Offering Details**

- + 37,462 Square Feet
- + Former School Facility Available in Clean Shell Condition
- + Sale Price: \$2,000,000

420 Durnan Street | Rochester, NY 14621

## **Property Overview**

- + 37,462 Square Feet on 0.860 Acres
- + Built in 1917
- + Former School Facility

- + Zoning: R-1, City of Rochester
- + Delivered to Buyer in Clean Shell Condition
- + Sale Price: \$2,000,000