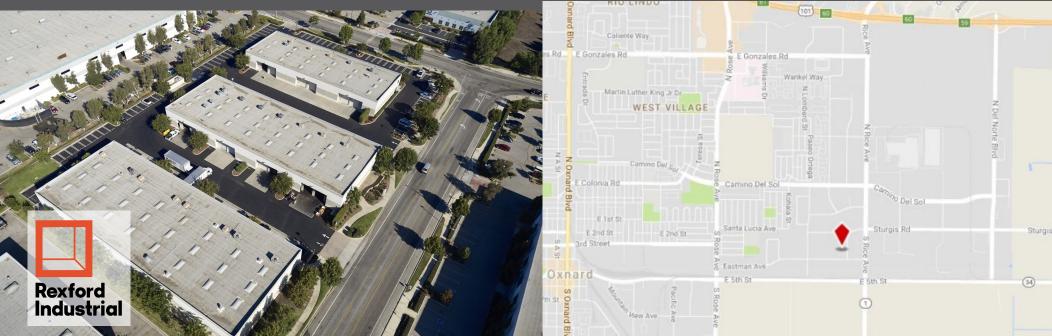

## Multi-Tenant Industrial Property

- Excellent Access from 101 Freeway
- 49,641 SF Well-Maintained Property
- Superb Location Within 2 Miles of 101
- Minutes from Major Amenities

## For Lease

2360 - 2364 E. STURGIS ROAD, OXNARD, CA 93030

4,624 SE

**VENTURA COUNTY** 