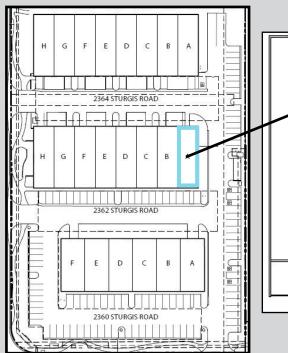

## A Multi-Tenant Industrial Property

■ Available: 4,624 SF

■ Total Property Size: 49,641 SF

Zoning: M1

Year Built: 1989

Power: 200A 120/208V 3Phase

■ Loading: 2 - 10'x14' Ground Level Doors

Parking: 2:1,000Ceiling Height: 18'