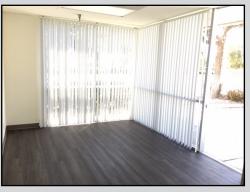

## A Multi-Tenant Industrial Property

■ Available: 4,624 SF

■ Total Property Size: 49,641 SF

Zoning: M1

Year Built: 1989

Power: 200A 120/208V 3Phase

■ Loading: 2 - 10'x14' Ground Level Doors

Parking: 2:1,000Ceiling Height: 18'