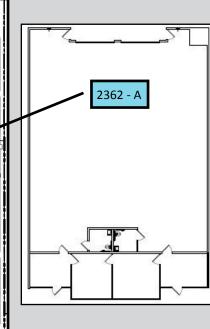

## A Multi-Tenant Industrial Property

■ Available: 4,624 SF

■ Total Property Size: 49,641 SF

Zoning: M1

Year Built: 1989

Power: 200A 120/208V 3Phase

■ Loading: 2 - 10'x14' Ground Level Doors

Parking: 2:1,000Ceiling Height: 18'

## For Lease

2360 - 2364 E. STURGIS ROAD, OXNARD, CA 93030

4,624 SE

**VENTURA COUNTY** 