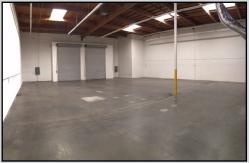

## A Multi-Tenant Industrial Property

■ Available: 4,624 SF

■ Total Property Size: 49,641 SF

Zoning: M1

Year Built: 1989

Power: 200A 120/208V 3Phase

■ Loading: 2 - 10'x14' Ground Level Doors

Parking: 2:1,000Ceiling Height: 18'