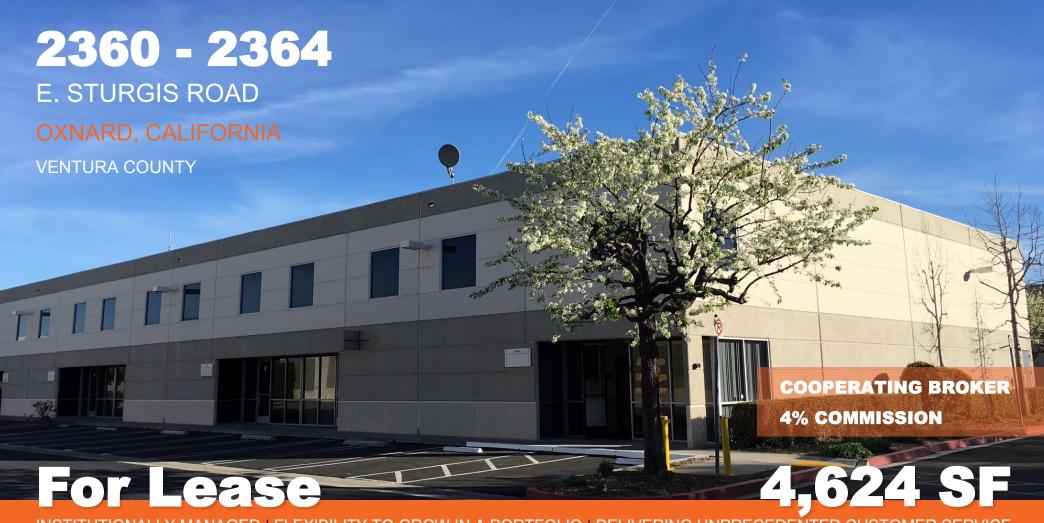

## For Lease

2360 - 2364 E. STURGIS ROAD, OXNARD, CA 93030

4,624 SE

**VENTURA COUNTY** 

## A Multi-Tenant Industrial Property

■ Available: 4,624 SF

■ Total Property Size: 49,641 SF

Zoning: M1

Year Built: 1989

Power: 200A 120/208V 3Phase

■ Loading: 2 - 10'x14' Ground Level Doors

Parking: 2:1,000Ceiling Height: 18'