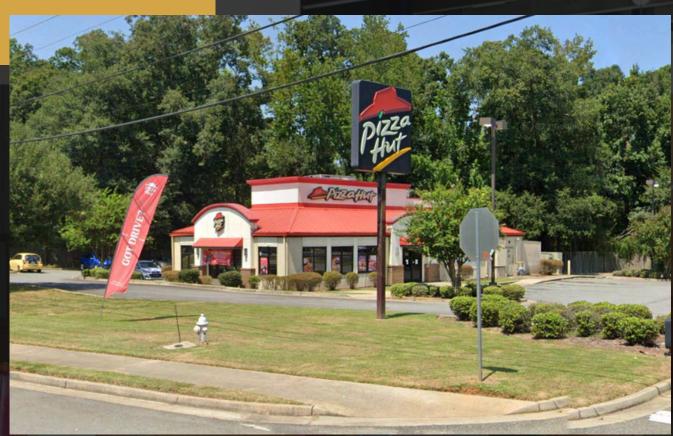

## FOR SALE

2205 VETERANS BLVD.
DUBLIN, GA 31021

\*PENDING RELOCATION\*

Surrounded by well-established, renowned businesses, this property is an exceptional opportunity. With traffic volumes ranging from approximately 9,500 to 12,400 cars per day on US HWY 80 W and Veterans Blvd, your business will benefit from significant exposure and visibility.

### 2,835SF EUILDING SF

# PARCEL STREET