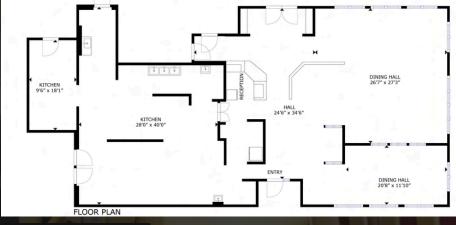

## RESTAURANT SPACE

## FOR SALE



2205 VETERANS BLVD.
DUBLIN, GA 31021

\*PENDING RELOCATION\*

Surrounded by well-established, renowned businesses, this property is an exceptional opportunity. With traffic volumes ranging from approximately 9,500 to 12,400 cars per day on US HWY 80 W and Veterans Blvd, your business will benefit from significant exposure and visibility.





### 2,835SF EUILDING SF

# PARCEL STREET







### PRICE CALL TO INQUIRE

### CONTACT







FOR MORE INFORMATION

### **ERNIE SMALLMAN**

1025 1st Ave | Columbus, GA 31901 | 706-888-6651

https://www.erniesmallman.com/



706-888-6651 (Cell) 706-256-1500





Dublin offers something for everyone, whether you're looking for family-friendly activities, retail therapy, outdoor adventures, or a historical journey.



Families can create lasting memories at local parks, splash around at Southern Pines Waterpark, or explore the vibrant downtown area. Shoppers will love the unique boutiques and specialty stores in our historic downtown, perfect for finding one-of-a-kind treasures. Nature enthusiasts can enjoy scenic hikes along the Oconee River, as well as fishing and boating in our pristine lakes. History buffs can explore Dublin's rich h