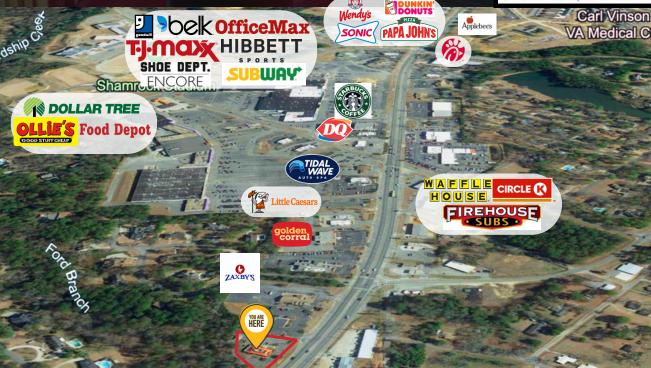

| 0.6 mi   | 12.1K (74.1% |  |
| 6                                     | Kroger / 1100 Hillcrest Pkwy, Dublin, GA 31021                                 | 1.2 mi   | 11.5K (70.2% |  |
| 7                                     | Circle K / 2100 Veterans Blvd, Dublin, GA 31021                                | 0.3 mi   | 11.3K (69.4% |  |
| 8                                     | McDonald's / 1829 Veterans Blvd, Dublin, GA 31021                              | — 1 mi   | 11.3K (69.4% |  |
| 9                                     | Zaxby's Chicken Fingers & Buffalo Wings / 2203 Veterans Blvd, Dublin, GA 31021 | 0 mi     | 10.9K (66.99 |  |
| 10                                    | Fairview Park Hospital / 200 Industrial Blvd, Dublin, GA 31021                 | 0.9 mi   | 10.8K (65.99 |  |



THEOR MARKSTY

SITE MAP

### VISITORS BY ORIGIN

| DUBLIN       | 45.186% | 17,075 |
|--------------|---------|--------|
| EAST DUBLIN  | 14.622% | 5,525  |
| RENTZ        | 3.396%  | 1,283  |
| WRIGHTSVILLE | 2.787%  | 1,053  |
| DEXTER       | 2.63%   | 994    |

# UCCION OUT 1986 OUT 1986

### **ERNIE SMALLMAN**

1025 1st Ave | Columbus, GA 31901 | 706-888-6651

https://www.erniesmallman.com/

### CONTACT

706-888-6651 (Cell) 706-256-1500



ernie@erniesmallmancre.com