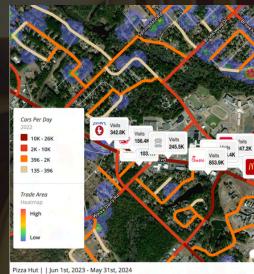

MEDIAN PROPERTY VALUE

\$96,300

MEDIAN HOUSEHOLD INCOME

\$45,000

|                                       |                                                                                |          | 0.0          |  |
|---------------------------------------|--------------------------------------------------------------------------------|----------|--------------|--|
| Fav                                   | orite Places                                                                   |          |              |  |
| Pizza Hut / Veterans Blvd, Dublin, GA |                                                                                |          |              |  |
| Rank                                  | Name                                                                           | Distance | Visitors     |  |
| 1                                     | Walmart / 2423 US-80, Dublin, GA 31021                                         | 1 mi     | 14.6K (89.3% |  |
| 2                                     | Dublin Shopping Center / 2103 Veterans Blvd, Dublin, GA 31021                  | 0.3 mi   | 14.3K (87.8% |  |
| 3                                     | Dublin Mall / 2005 Veterans Blvd # A38, Dublin, GA 31021                       | 0.5 mi   | 14.1K (86.6% |  |
| 4                                     | Dublin Village / 1100 Hillcrest Pkwy, Dublin, GA 31021                         | 1.3 mi   | 13K (79.9%)  |  |
| 5                                     | Chick-fil-A / 2002 Veterans Blvd, Dublin, GA 31021                             | 0.6 mi   | 12.1K (74.1% |  |
| 6                                     | Kroger / 1100 Hillcrest Pkwy, Dublin, GA 31021                                 | 1.2 mi   | 11.5K (70.2% |  |
| 7                                     | Circle K / 2100 Veterans Blvd, Dublin, GA 31021                                | 0.3 mi   | 11.3K (69.4% |  |
| 8                                     | McDonald's / 1829 Veterans Blvd, Dublin, GA 31021                              | — 1 mi   | 11.3K (69.4% |  |
| 9                                     | Zaxby's Chicken Fingers & Buffalo Wings / 2203 Veterans Blvd, Dublin, GA 31021 | 0 mi     | 10.9K (66.99 |  |
| 10                                    | Fairview Park Hospital / 200 Industrial Blvd, Dublin, GA 31021                 | 0.9 mi   | 10.8K (65.99 |  |