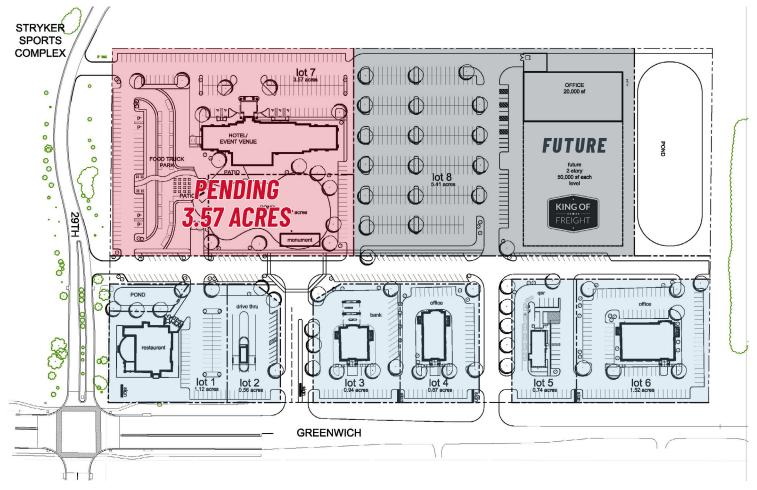

# **LOT SIZE:**

Up to 16.11± Acres

| LOT#                   | LOT SIZE*  |          |  |  |
|------------------------|------------|----------|--|--|
| Lot 1                  | 1.12 Acres |          |  |  |
| Lot 2                  | 0.56 Acres |          |  |  |
| Lot 3                  | 0.94 Acres |          |  |  |
| Lot 4                  | 0.87 Acres |          |  |  |
| Lot 5                  | 0.74 Acres |          |  |  |
| Lot 6                  | 1.52 Acres |          |  |  |
| Lot 7                  | 3.57 Acres | PENDING  |  |  |
| Lot 8                  | 5.41 Acres | RESERVED |  |  |
| *Lots can be combined. |            |          |  |  |

### **PROPERTY HIGHLIGHTS**

- Ideally situated along one of the fastest growing corridors in Wichita.
- Conveniently located near Highway K-96, providing easy access from anywhere in the region.
- Hard corner retail/restaurant pad sites available for lease.
- Located near Stryker Sports Complex and Top Golf.
- Close proximity to Jabara Airport.