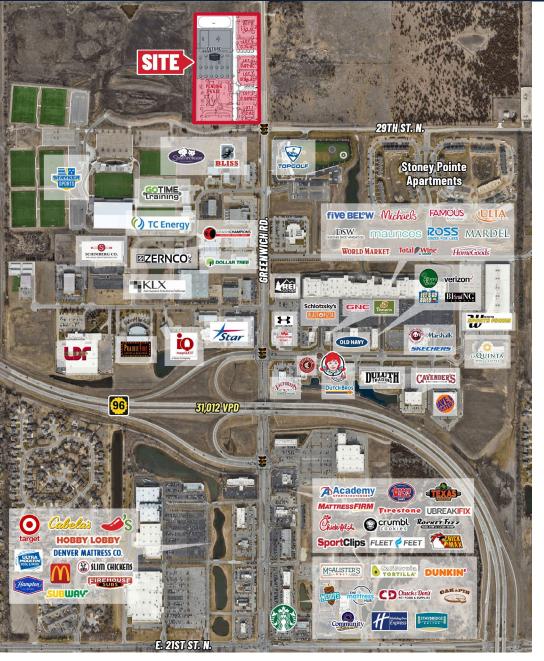

# NORTH GREENWICH MIXED-USE DEVELOPMENT FOR SALE OR LEASE | NW/c of 29th St. N. & Greenwich Rd., Wichita, KS 67226

### **PROPERTY HIGHLIGHTS**

- Ideally situated along one of the fastest growing corridors in Wichita.
- Conveniently located near Highway K-96, providing easy access from anywhere in the region.
- Hard corner retail/restaurant pad sites available for lease.
- Located near Stryker Sports Complex and Top Golf.
- Close proximity to Jabara Airport.

| DEMOGRAPHICS         | 1 MILE    | 3 MILES   | 5 MILES   |  |
|----------------------|-----------|-----------|-----------|--|
| MEDIAN AGE           | 38        | 41        | 39        |  |
| POPULATION           | 1,962     | 30,582    | 95,318    |  |
| AVG. HH. INCOME      | \$133,910 | \$134,526 | \$109,685 |  |
| TRAFFIC COUNTS       |           |           |           |  |
| 29TH ST. & GREENWICH |           | 31,012 V  | PD        |  |

## **AREA BUSINESSES INCLUDE:**

Offered exclusively by: Joel Morris, ALC

316-292-3987 imorris@weigand.com

**Johnathan Weigand** 316-292-3956 jweigand@weigand.com