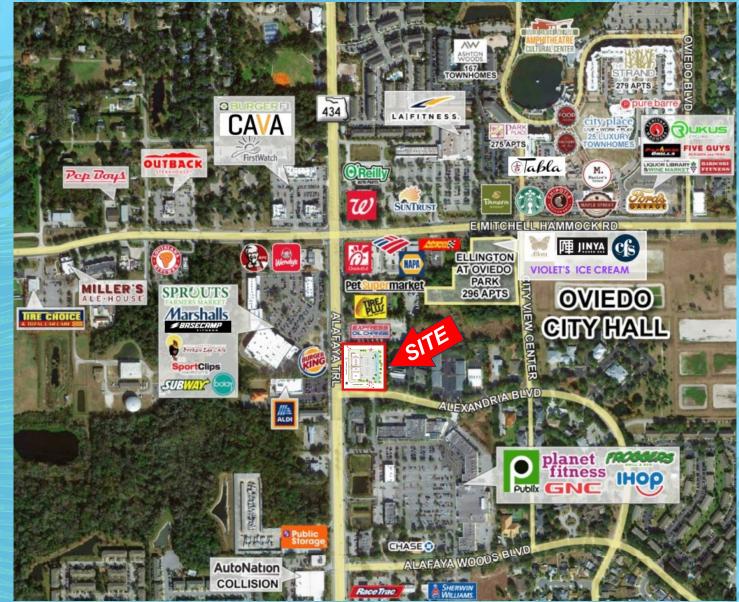

### **PROPERTY FEATURES**

- ENDCAP + OUTDOOR SEATING AND INLINE
  SPACE AVAILABLE
- NEW 15,890 SF RETAIL CENTER
- LOCATED IN THE HEART OF OVIEDO AND THE
   MAIN ENTRANCE OF DOWNTOWN OVIEDO CITY
   HALL
- NEIGHBORS OVIEDO ON THE PARK, A LIFESTYLE
  CENTER WITH NATIONAL TENANTS AND 775 LUXURY MULTIFAMILY UNITS & THE ELLINGTON WITH
  296 MULTI-FAMILY UNITS
- ADJACENT TO HIGH-VOLUME SALES PUBLIX AND SPROUTS
- LOCATED AT SIGNALIZED LIGHT
- STRONG DEMOGRAPHICS WITH HIGH AVG HH INCOME- \$119,060

## RETAIL MAPS / DEMOS