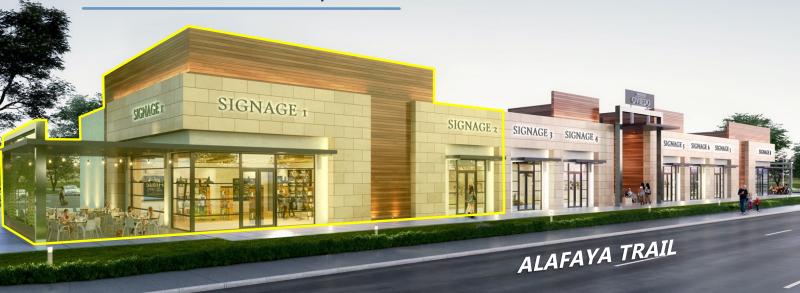

## STONEWOOD PLAZA

3,500 - 4,970 SF Endcap w/Patio

For More Information Call 407.812.8000

www.realpropertyspecialists.com

### **PROPERTY FEATURES**

- ENDCAP + OUTDOOR SEATING AND INLINE
  SPACE AVAILABLE
- NEW 15,890 SF RETAIL CENTER
- LOCATED IN THE HEART OF OVIEDO AND THE
   MAIN ENTRANCE OF DOWNTOWN OVIEDO CITY
   HALL
- NEIGHBORS OVIEDO ON THE PARK, A LIFESTYLE
  CENTER WITH NATIONAL TENANTS AND 775 LUXURY MULTIFAMILY UNITS & THE ELLINGTON WITH
  296 MULTI-FAMILY UNITS
- ADJACENT TO HIGH-VOLUME SALES PUBLIX AND SPROUTS
- LOCATED AT SIGNALIZED LIGHT
- STRONG DEMOGRAPHICS WITH HIGH AVG HH INCOME- \$119,060