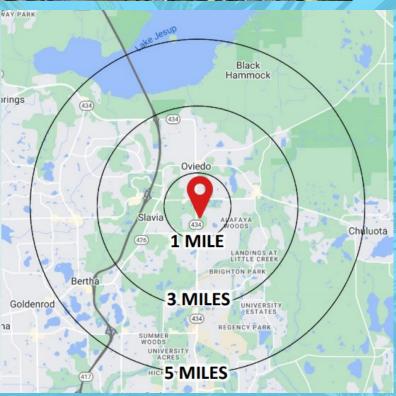

## RETAIL MAPS / DEMOS

## **2023 DEMOGRAPHICS**

### **POPULATION**

1 MI - 11,232

3 MI - 66,508

5 MI - 157,922

### **AVG HH INCOME**

1 MI - \$119,060

3 MI - \$126,135

5 MI - \$126,581

#### **DAYTIME POPULAITON MEDIAN AGE**

1 MI - 4,458

3 MI - 21,236

5 MI - 46,565

1 MI - 36.0

3 MI - 37.0

5 MI - 35.2

REAL PROPERTY SPECIALISTS, INC.