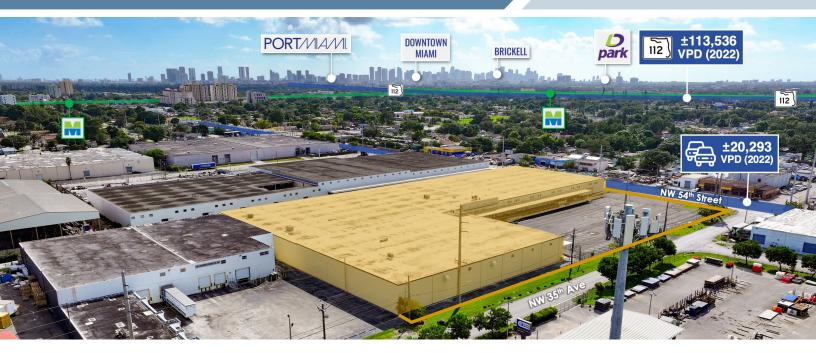

## 3455 NW 54<sup>TH</sup> Street Miami, FL

±143,504 SF INDUSTRIAL FACILITY

AVAILABLE FOR LEASE

±143,504 SF

TOTAL AVAILABLE SQUARE FEET

±4.89 AC

LAND SIZE IN ACRES (±213K SF)

**IU-1 ZONING** 

## AVAILABLE FOR IMMEDIATE OCCUPANCY

Fairchild Partners presents 3455 NW 54th Street, a ±143,610 SF industrial facility in Miami-Dade's Hialeah submarket. The Property includes ±5,263 SF of office space, ±8,286 SF extra mezzanine/office, 20' clear height, 20 loading positions, and a secured truck court. Ideally located near Miami International Airport, Port Miami, and major highways, this facility is perfect for businesses needing efficient access and secure logistics operations in South Florida.