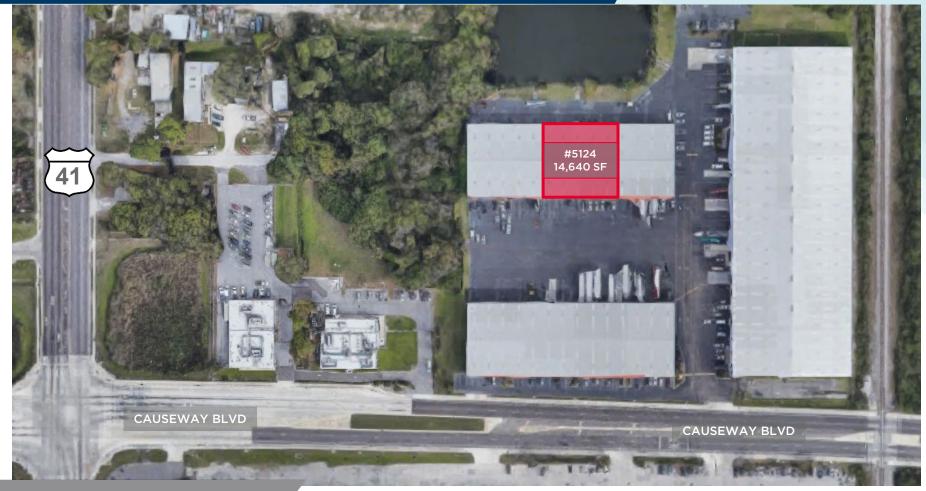

## 14,640 SF Available

## 5124 Vivian Place | 14,640 Total SF

5 Grade Level Doors - Front Available Now