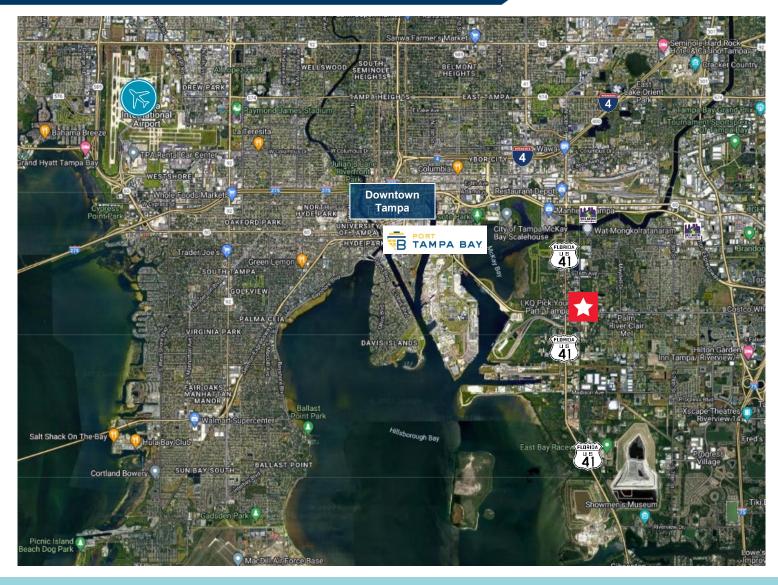

### **PROPERTY HIGHLIGHTS**

- 14,640 SF Available
- ± 2,500 SF Office
- Column Spacing: 23'x58'
- 3 Dock High Doors Front
- 5 Grade Level Doors Rear

- Available Now
- 16'-20' Clear Height
- Concrete Block Construction
- Fully Sprinklered
- Easy Access to the Port, I-4, Lee Roy Selmon Expressway, US HWY 301, and I-75