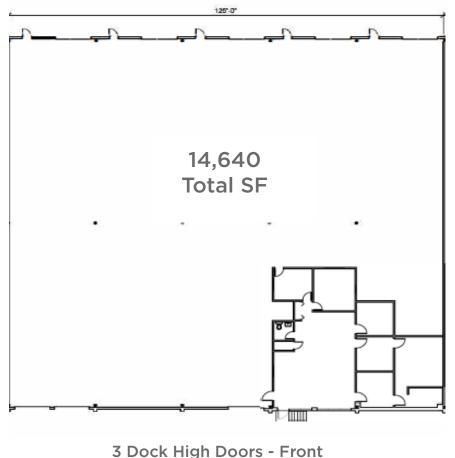

## 14,640 SF Available

### **PROPERTY HIGHLIGHTS**

- 14,640 SF Available
- ± 2,500 SF Office
- Column Spacing: 23'x58'
- 3 Dock High Doors Front
- 5 Grade Level Doors Rear

- Available Now
- 16'-20' Clear Height
- Concrete Block Construction
- Fully Sprinklered
- Easy Access to the Port, I-4, Lee Roy Selmon Expressway, US HWY 301, and I-75

## 5124 Vivian Place | 14,640 Total SF

5 Grade Level Doors - Front Available Now