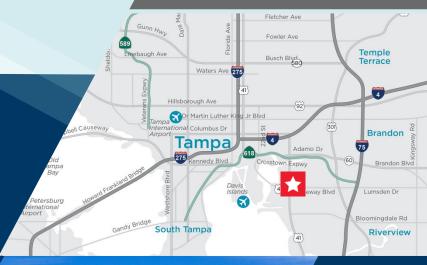

## FOR LEASE

## **MERIDIAN EAST**

5124 Vivian Place Tampa, FL 33619





## 14,640 SF Available

## **MERIDIAN EAST**

5124 Vivian Place Tampa, FL 33619



### **PROPERTY HIGHLIGHTS**

- 14,640 SF Available
- ± 2,500 SF Office
- Column Spacing: 23'x58'
- 3 Dock High Doors Front
- 5 Grade Level Doors Rear

- Available Now
- 16'-20' Clear Height
- Concrete Block Construction
- Fully Sprinklered
- Easy Access to the Port, I-4, Lee Roy Selmon Expressway, US HWY 301, and I-75

©2020 Cushman & Wakefield NO WARRANTY OR REPRESENTATION, EXPRESS OR IMPLIED, IS MADE TO THE ACCURACY OR COMPLETENESS OF THE INFORMATION CONTAINED HEREIN, AND SAME IS SUBMITTED SUBJECT TO ERRORS, OMISSIONS, CHANGE OF PRICE, RENTAL OR OTHER CONDITIONS, WITHORAWAL WITHOUT NOTICE, AND TO ANY SPECIAL LISTING CONDITIONS IMPOSED BY THE PROPERTY OWNER(S). AS APPLICABLE, WE MAKE NO REPRESENTATION A