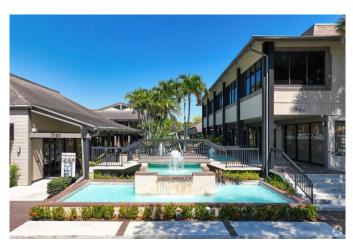

# THE FOUNTAINS Office/Retail

## **Available Now for Lease!**

- ⇒ First floor & Second floor with fountain view – laminate floors & more!
- ⇒ Commercial Blvd East of University Drive.
- ⇒ On site Management
- ⇒ Beautifully Renovated Property – Retail signage, landscaping & tranquil Fountains throughout!
- ⇒ \$26' \$27' Modified Gross
- ⇒ Busy intersection- lots of traffic. Plenty of Parking
- ⇒ City of Tamarac Zoning Questions #954-597-3530