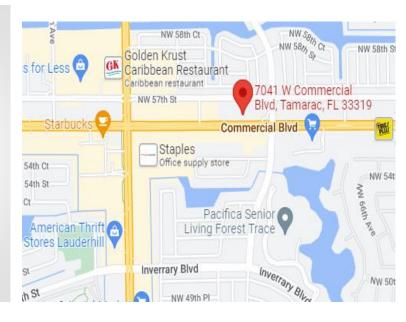

## **Available Now for Lease!**

- ⇒ First floor & Second floor with fountain view – laminate floors & more!
- ⇒ Commercial Blvd East of University Drive.
- ⇒ On site Management
- ⇒ Beautifully Renovated Property – Retail signage, landscaping & tranquil Fountains throughout!
- ⇒ \$26' \$27' Modified Gross
- ⇒ Busy intersection- lots of traffic. Plenty of Parking
- ⇒ City of Tamarac Zoning Questions #954-597-3530