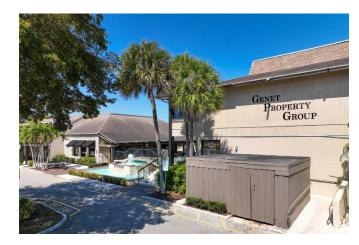

# THE FOUNTAINS Office/Retail

## **Available Now for Lease!**

- ⇒ First floor & Second floor with fountain view – laminate floors & more!
- ⇒ Commercial Blvd East of University Drive.
- ⇒ On site Management
- ⇒ Beautifully Renovated Property – Retail signage, landscaping & tranquil Fountains throughout!
- ⇒ \$26' \$27' Modified Gross
- ⇒ Busy intersection- lots of traffic. Plenty of Parking
- ⇒ City of Tamarac Zoning Questions #954-597-3530