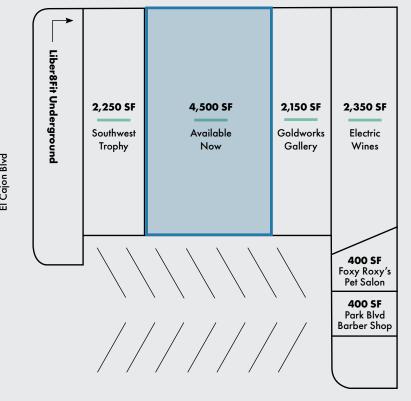

## The Property

Take advantage of this prime retail opportunity in the heart of **University Heights**, San Diego's most unique neighborhood.

4247 Park Blvd San Diego, CA 92105 ±4,500 SF Retail/Office

address

available space

- → Prime retail space on the corner of Park and El Cajon Blvd in the heart of University Heights
- → Phenomenal monument signage opportunity on signalized corner
- On-site parking
- → Directly across from newly constructed Winslow Apartments 379 units
- Easily accessible via Hwy 163 and I-805
- Rapid transit increase on El Cajon Blvd a main transportation corridor
- → Positioned at the intersection of four thriving neighborhoods: University Heights, North Park, Hillcrest, and Balboa Park
- → Blocks from the Lafayette Hotel, recent \$31 M transformation