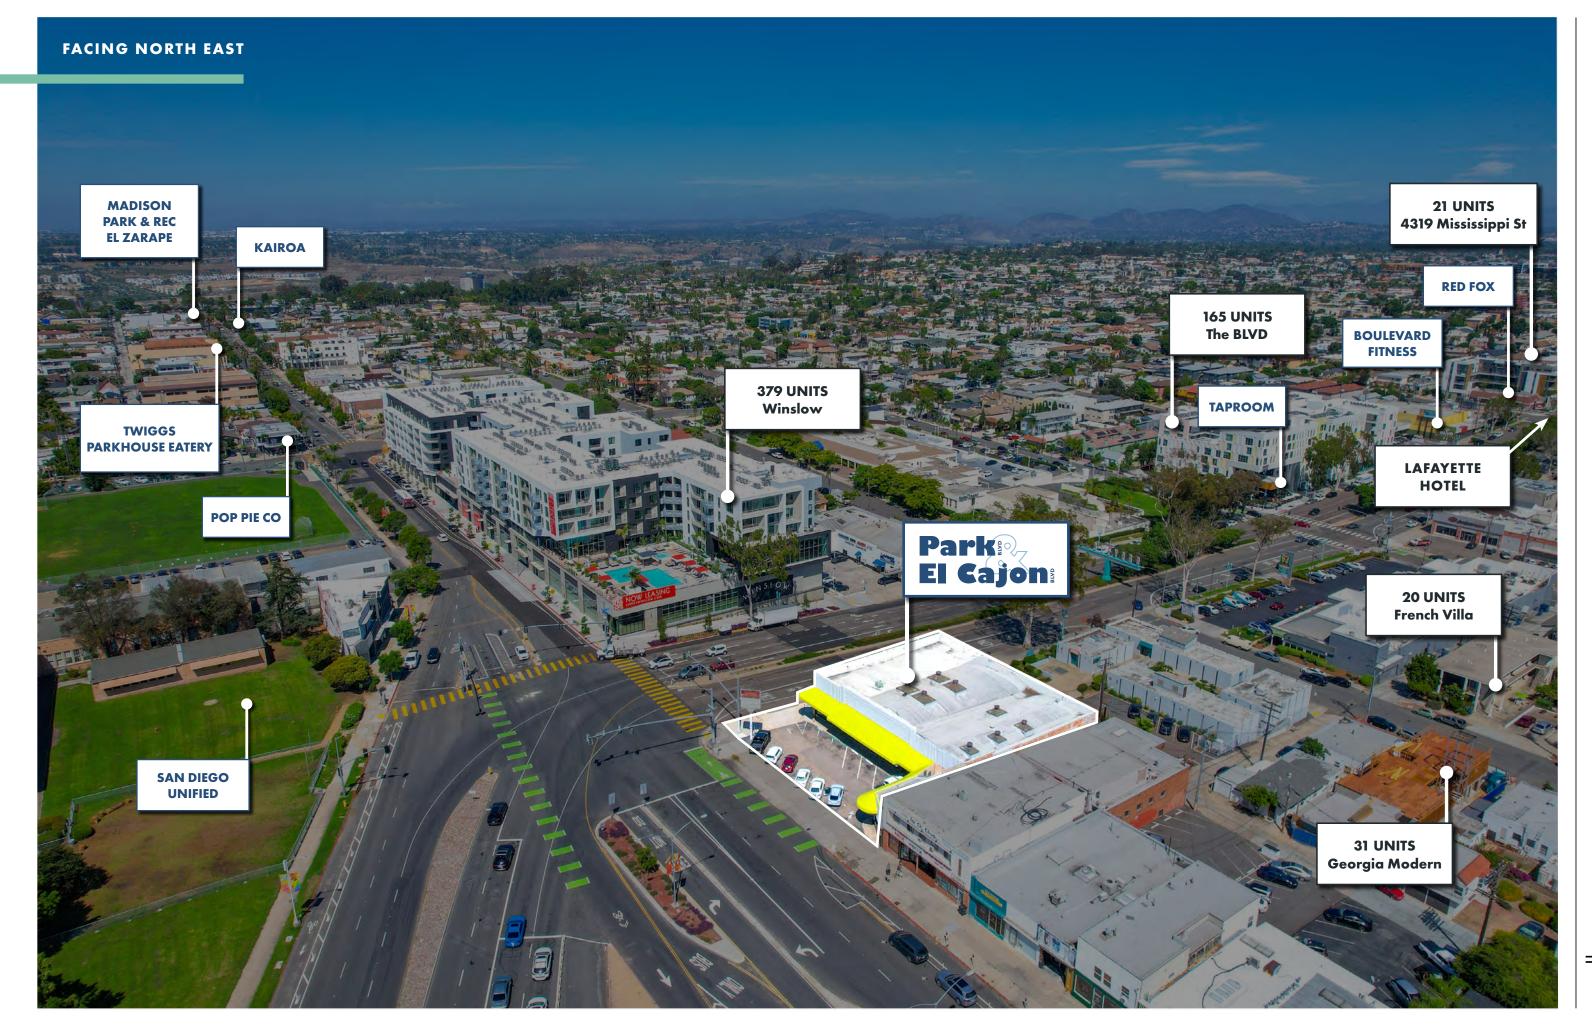

available space

- → Prime retail space on the corner of Park and El Cajon Blvd in the heart of University Heights
- → Phenomenal monument signage opportunity on signalized corner
- On-site parking
- → Directly across from newly constructed Winslow Apartments 379 units
- Easily accessible via Hwy 163 and I-805
- Rapid transit increase on El Cajon Blvd a main transportation corridor
- → Positioned at the intersection of four thriving neighborhoods: University Heights, North Park, Hillcrest, and Balboa Park
- → Blocks from the Lafayette Hotel, recent \$31 M transformation

Park Blvd

3