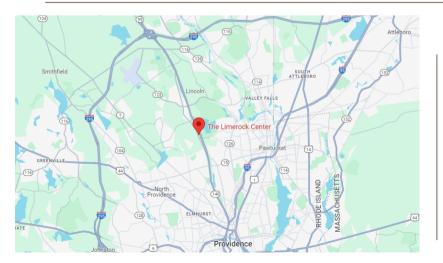

## LIMEROCK RETAIL CENTER

1525 Old Louisquisset Pike Lincoln, RI 02865

Limerock Center, located off Route 146 in Lincoln, Rhode Island, features mixed-use spaces for retail and offices. It offers easy access to I-95 and I-295, and is just a 5-minute drive from Providence. The center provides a convenient location for businesses and visitors alike.