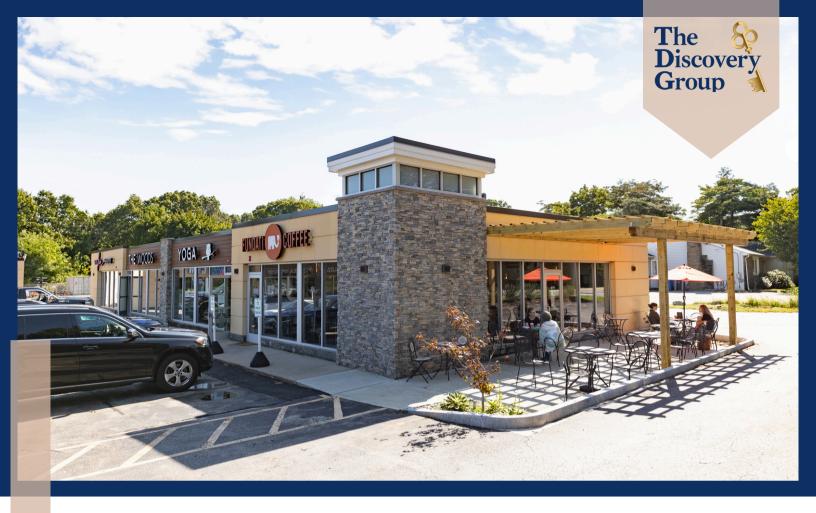

## LIMEROCK RETAIL CENTER

1525 Old Louisquisset Pike Lincoln, RI 02865

Limerock Center, located off Route 146 in Lincoln, Rhode Island, features mixed-use spaces for retail and offices. It offers easy access to I-95 and I-295, and is just a 5-minute drive from Providence. The center provides a convenient location for businesses and visitors alike.

Located in a high-traffic area, this space offers excellent visibility and accessibility. The center features versatile retail spaces suitable for various businesses. This is an ideal spot for attracting foot traffic and everyday customers.