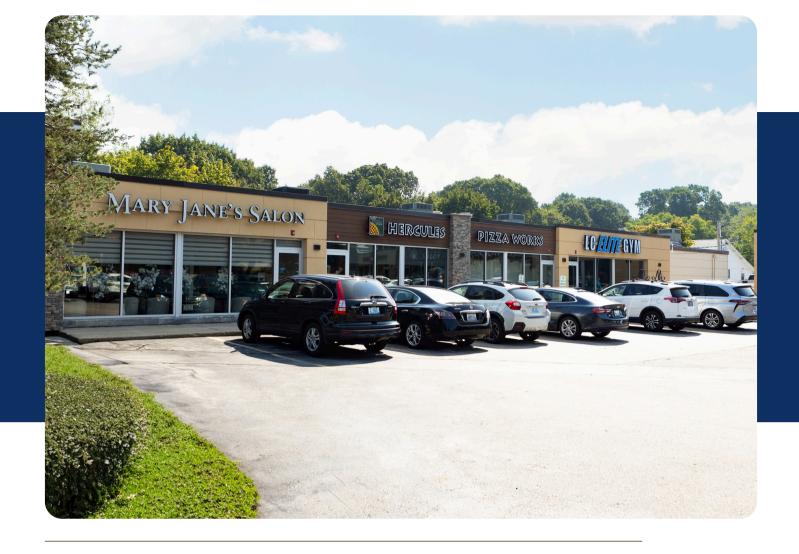

## **Tenants:**

- Hercules Pizza
  Works
- Mary Jane's Salon
- LC Elite Gym
- Fundati
- Woods Yoga
- The Glam Shoppe

**TOTAL GLA: 40,000 SF** 

**DEMOGRAPHICS** 

POPULATION & MED, HH INCOME:

1 MILE 3 MILE 5 MILE 4,041 117,547 304,369 \$96,796 \$64,435 \$69,887

Located in a high-traffic area, this space offers excellent visibility and accessibility. The center features versatile retail spaces suitable for various businesses. This is an ideal spot for attracting foot traffic and everyday customers.