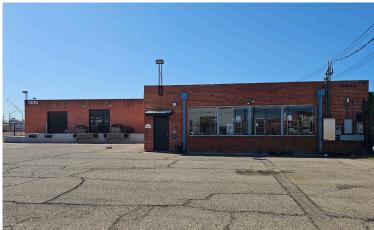

## **Photos**

## 960 E 17th Street

Tucson, Arizona 85719

### **Property Features**

- 2 Docks with levelers
- 1 Dock without leveler
- Sprinklered with up to 12ft clear height
- Ample on-site parking
- Secured yard and parking
- Conveniently located near downtown Tucson, ideal for multiple uses