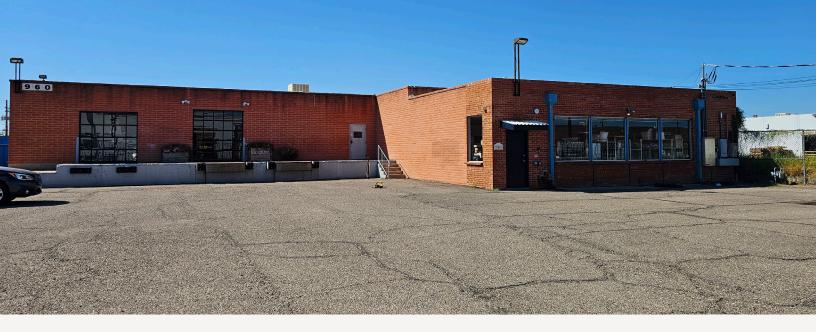

## 960 E 17th Street

Tucson, Arizona 85719

### **Property Features**

- 2 Docks with levelers
- 1 Dock without leveler
- Sprinklered with up to 12ft clear height
- Ample on-site parking
- Secured yard and parking
- Conveniently located near downtown Tucson, ideal for multiple uses

## SPACE NEAR DOWNTOWN TUCSON FOR LEASE: \$9.00 + NNN