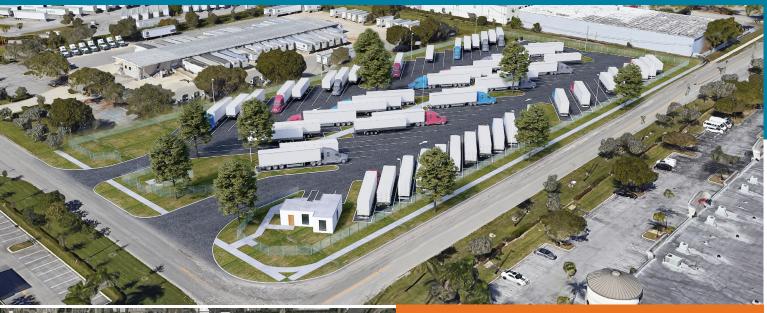

# POMPANO BEACH TRUCK PARKING FACILITY

© 1801 NW 15<sup>™</sup> Avenue Pompano Beach, FL 33069

### PROPERTY HIGHLIGHTS

- + Prime 4.03 acre truck parking lot zoned I-1
- + 100% paved with 53' semi turning radius
- + The site will have 91 striped parking spaces for trailers
- + Fully fenced and secured site
- + Office/guard house
- + 5,421,968 people, 87% of South Florida's population lives within a 60-minute drive of the property
- + Strategic Broward County location
  - + 1.5 miles to I-95, 1.4 miles to the Florida Turnpike
  - + Centrally located between Palm Beach & Miami
- + Delivering Q2 2023
- ⊢ Lease Rate: \$5.00 PSF NNN