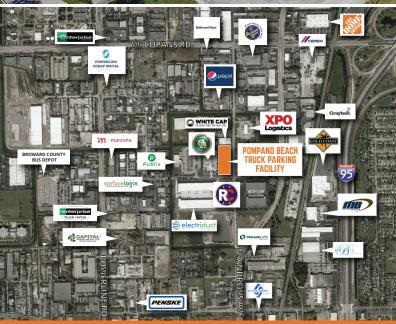

FOR LEASE

# POMPANO BEACH TRUCK PARKING FACILITY

© 1801 NW 15<sup>™</sup> Avenue Pompano Beach, FL 33069





## NEIGHBORING COMPANIES

### PROPERTY HIGHLIGHTS

- + Prime 4.03 acre truck parking lot zoned I-1
- + 100% paved with 53' semi turning radius
- + The site will have 91 striped parking spaces for trailers
- + Fully fenced and secured site
- + Office/guard house
- + 5,421,968 people, 87% of South Florida's population lives within a 60-minute drive of the property
- + Strategic Broward County location
  - + 1.5 miles to I-95, 1.4 miles to the Florida Turnpike
  - + Centrally located between Palm Beach & Miami
- + Delivering Q2 2023
- ⊢ Lease Rate: \$5.00 PSF NNN

## CONTACT US

#### LARRY GENET

Executive Vice President +1 786 496 0440 larry.genet@cbre.com

#### TOM O'LOUGHLIN

Executive Vice President +1 954 356 0468 tom.oloughlin@cbre.com





FOR LEASE

# POMPANO BEACH TRUCK PARKING FAC