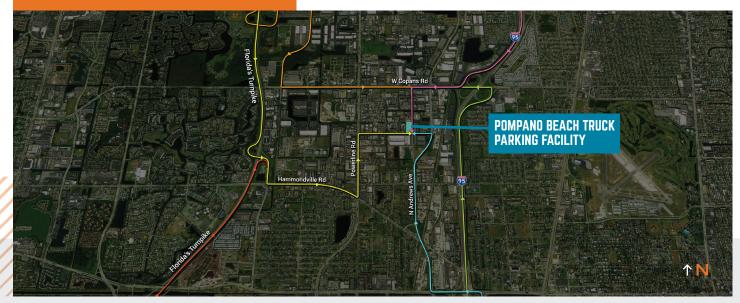

### PROPERTY HIGHLIGHTS

- + Prime 4.03 acre truck parking lot zoned I-1
- + 100% paved with 53' semi turning radius
- + The site will have 91 striped parking spaces for trailers
- + Fully fenced and secured site
- + Office/guard house
- + 5,421,968 people, 87% of South Florida's population lives within a 60-minute drive of the property
- + Strategic Broward County location
  - + 1.5 miles to I-95, 1.4 miles to the Florida Turnpike
  - + Centrally located between Palm Beach & Miami
- + Delivering Q2 2023
- ⊢ Lease Rate: \$5.00 PSF NNN