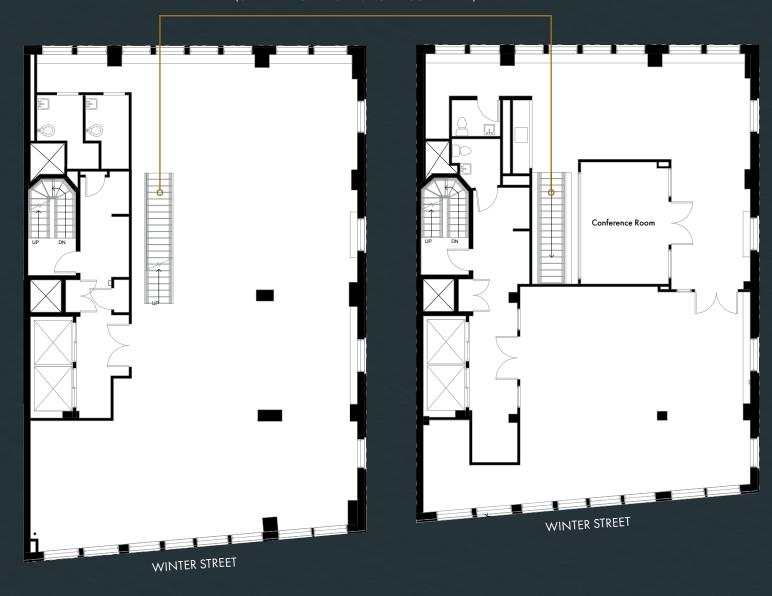

### INTERCONNECTING STAIRS BETWEEN FLOORS (CAN BE REMOVED FOR A SINGLE FLOOR TENANT)

**6**<sup>TH</sup> **FLOOR** – 4,100 SF FURNITURE AVAILABLE

**7**<sup>TH</sup> **FLOOR** – 4,100 SF

**8**<sup>™</sup> **FLOOR** – 4,100 SF