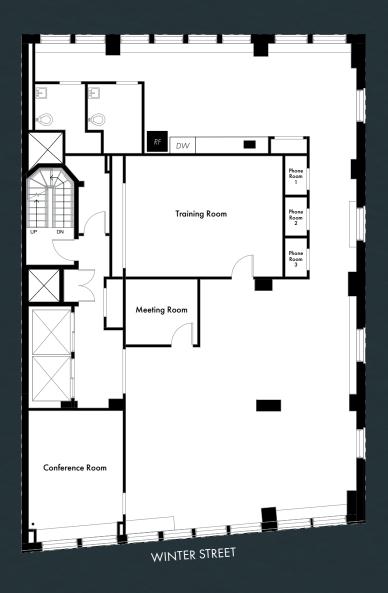

### **AVAILABILITY**

6<sup>™</sup> FLOOR 4,100 SF

7<sup>™</sup> FLOOR 8<sup>™</sup> FLOOR 4,100 SF 4,100 SF 8,200 SF

### INTERCONNECTING STAIRS BETWEEN FLOORS (CAN BE REMOVED FOR A SINGLE FLOOR TENANT)

**6**<sup>TH</sup> **FLOOR** – 4,100 SF FURNITURE AVAILABLE

**7**<sup>TH</sup> **FLOOR** – 4,100 SF

**8**<sup>™</sup> **FLOOR** – 4,100 SF