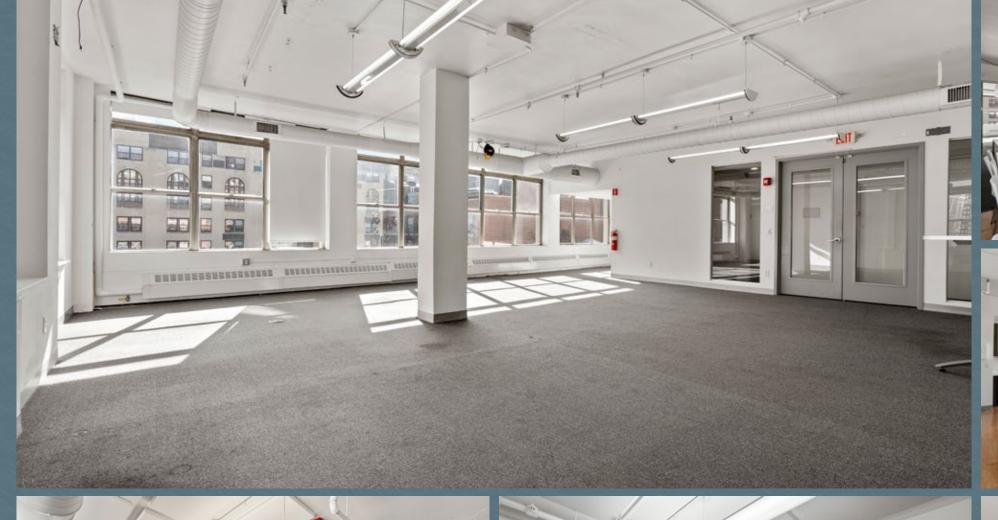

### **AVAILABILITY**

6<sup>™</sup> FLOOR 4,100 SF

7<sup>™</sup> FLOOR 8<sup>™</sup> FLOOR 4,100 SF 4,100 SF 8,200 SF

### INTERCONNECTING STAIRS BETWEEN FLOORS (CAN BE REMOVED FOR A SINGLE FLOOR TENANT)

**6**<sup>TH</sup> **FLOOR** – 4,100 SF FURNITURE AVAILABLE

**7**<sup>TH</sup> **FLOOR** – 4,100 SF

**8**<sup>™</sup> **FLOOR** – 4,100 SF