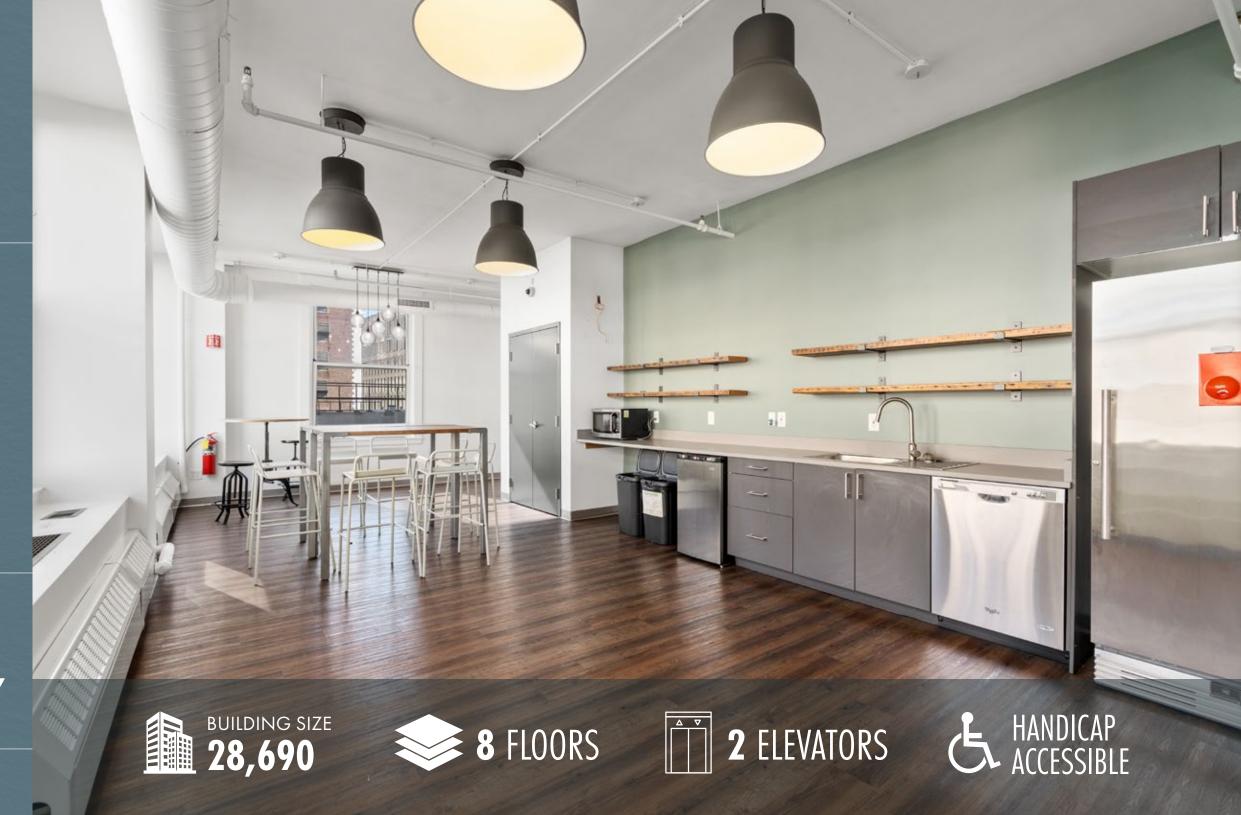

# PROFESSIONALLY MANAGED AND OWNED

EFFICIENT FULL FLOOR AVAILABILITIES ABUNDANCE OF NATURAL LIGHT 3 SIDES OF LIGHT NEW BUILDING ENTRY, LOBBY AND ELEVATORS

4,300 PARKING
SPACES WITHIN
1/4 MILE WALK

STEPS TO MBTA'S ORANGE, GREEN & RED LINE

## SPACE DETAILS/HIGHTLIGHTS

COLLABORATIVE **OPEN & EFFICIENT FLOOR PLANS** 

HIGH FINISHED **CEILINGS** 

**DIRECT ELEVATOR IDENTITY** 

24/7/365 CONTROL OF MULTI-ZONED HVAC