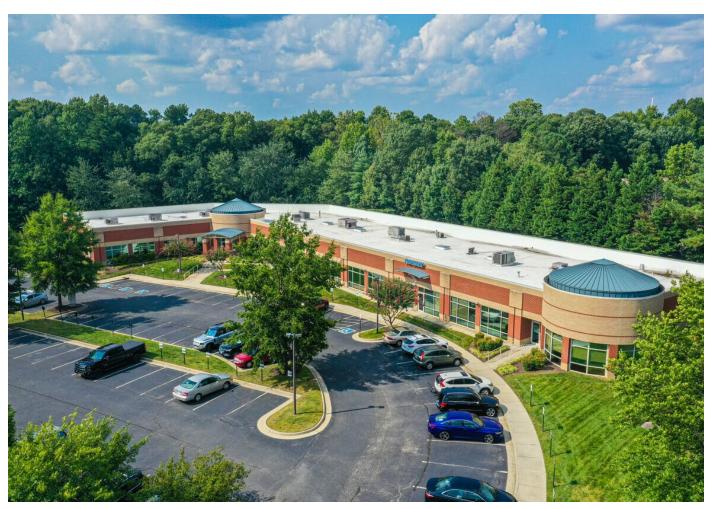

# For Lease

### Office and medical space available

- Office space: 1,829 SF

- Medical/office space: 2,817 SF to 6,291 SF

- Class A finishes throughout

Building monument signage available

- Ample on-site parking; 4.00/1,000 SF