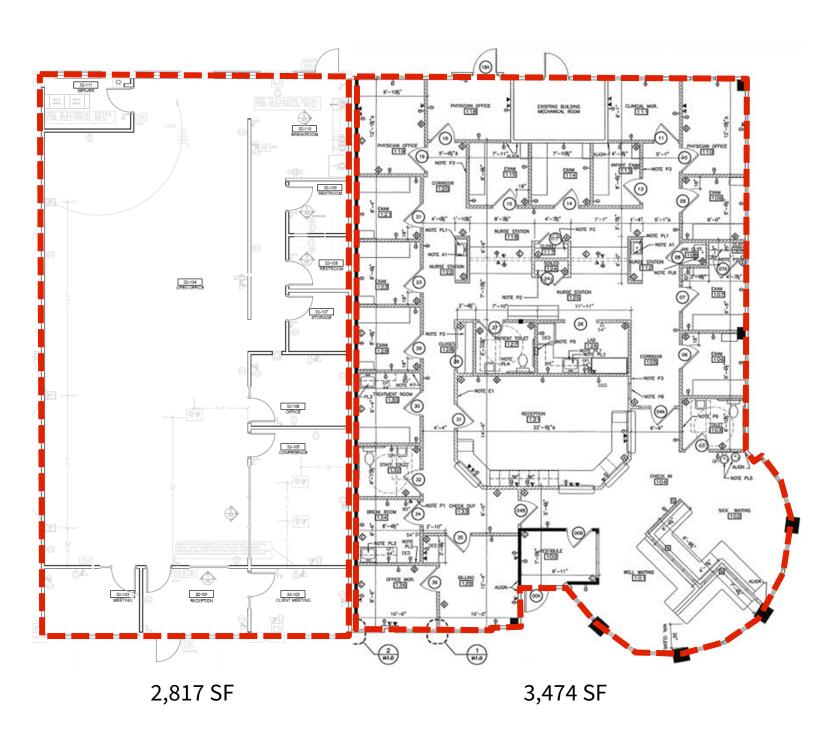

# For Lease

### Office and medical space available

- Office space: 1,829 SF

- Medical/office space: 2,817 SF to 6,291 SF

- Class A finishes throughout

Building monument signage available

- Ample on-site parking; 4.00/1,000 SF

Located just off Broad Street near I-64 and Gaskins
Road

Close proximity to dining and retail amenities

### 3960 Stillman Parkway Glen Allen, VA 23060

**Gareth Jones** 

+1 804 200 6453 garetho.jones@jll.com

Charles M. Polk, III, SIOR +1 804 200 6419 charlie.polk@jll.com

jll.com



## Office space – Suite 110: 1,829 SF



### Office/medical space – 2,817 SF to 6,291 SF













#### For more information, contact:

Gareth Jones +1 804 200 6453 garetho.jones@jll.com

Charles M. Polk, III +1 804 200 6419 charlie.polk@jll.com