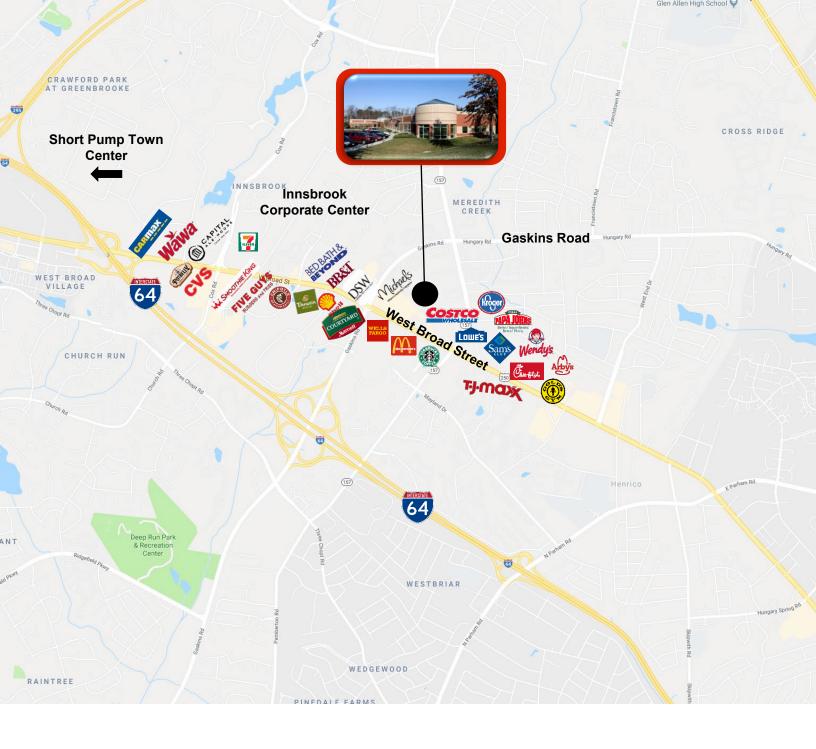

Located just off Broad Street near I-64 and Gaskins
Road

Close proximity to dining and retail amenities