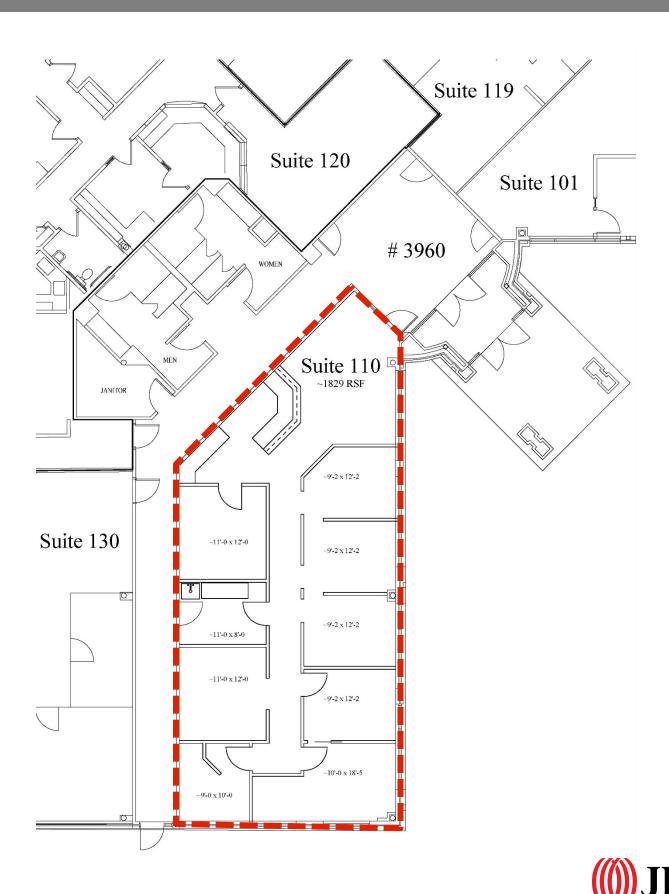

# For Lease

### Office and medical space available

- Office space: 1,829 SF

- Medical/office space: 2,817 SF to 6,291 SF

- Class A finishes throughout

Building monument signage available

- Ample on-site parking; 4.00/1,000 SF

Located just off Broad Street near I-64 and Gaskins
Road

Close proximity to dining and retail amenities

### 3960 Stillman Parkway Glen Allen, VA 23060

**Gareth Jones** 

+1 804 200 6453 garetho.jones@jll.com

Charles M. Polk, III, SIOR +1 804 200 6419 charlie.polk@jll.com

jll.com



## Office space – Suite 110: 1,829 SF



### Office/medical space – 2,817 SF to 6,291 SF













#### For more information, contact:

Gareth Jones +1 804 200 6453 garetho.jones@jll.com

Charles M. Polk, III +1 804 200 6419 charlie.polk@jll.com