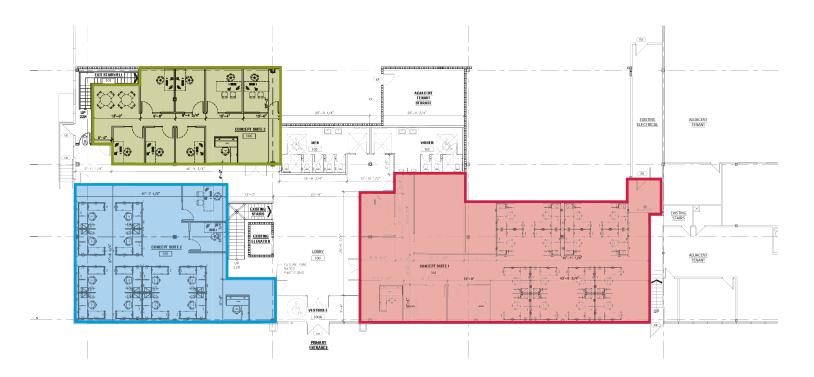

enancy)

#### **OPERATING COSTS:**

\$6.66 per sq. ft. per annum (for 2024) (Utilities Included)

#### **AVAILABILITY:**

**Immediate** 

#### **ZONING:**

I-G (Industrial General)

#### **HEATING/AIR CONDITIONING:**

HVAC roof-top units

#### **POWER:**

200 Amp @ 347/600 Volt, 3 Phase (TBV)

#### **PARKING:**

Free surface stalls Generous ratio of 1:322 sq. ft.

#### **COMMENTS:**

- » Shell office with Turnkey Solutions
- » Fibre Optic Service
- » Substantial natural light with skylights & exterior windows facing south & west
- » Operational elevator in place
- » Below market Operating Costs
- » Centrally located, minutes to downtown, 950m from Barlow/MaxBell LRT & Bus service on Centre Avenue









## MAIN FLOOR | PROPOSED DEMISING PLAN





## MAIN FLOOR | PROPOSED FURNITURE PLAN





## **SECOND FLOOR | PROPOSED DEMISING PLAN**



TENANT 4. 5,572 5Q. FT.

## **SECOND FLOOR | PROPOSED FURNITURE PLAN**





## **Parking Plan:**

56 Stalls/1:322 sq. ft.



## LOCATION



## **CONTACT US**



**LAURAE SPINDLER** 

VICE PRESIDENT C: 403-471-4871 Ispindler@lee-associates.com



**JON C. MOOK, SIOR** 

PRESIDENT, MANAGING DIRECTOR C: 403-616-5239 jmook@lee-associates.com



**EMILY GOODMAN, B.COMM** 

VICE PRESIDENT, PRINCIPAL C: 403-862-4348

egoodman@lee-associates.com

This brochure is for INFORMATION PURPOSES ONLY. There are no representations or warranties provided with respect to the information contained herein. Any prospective purchaser should take whatever steps they deem necessary or advisable to verify the accuracy or completeness of any information contained h