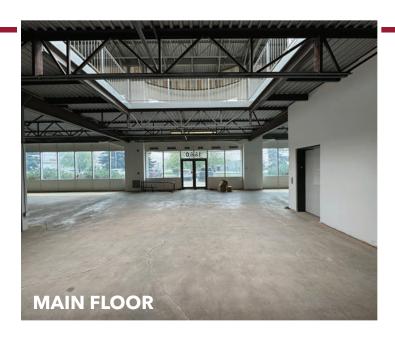

#### **AVAILABLE AREA:**

Main floor office: 7,010 sq. ft.
Second floor office: 10,657 sq. ft.
Total: 17,667 sq. ft.

\*Demisable into units as small as 1,505 sq. ft.

#### **COMMENTS:**

- » Shell office with Turnkey Solutions
- » Fibre Optic Service
- » Substantial natural light with skylights & exterior windows facing south & west
- » Operational elevator in place
- » Below market Operating Costs
- » Centrally located, minutes to downtown, 950m from Barlow/MaxBell LRT & Bus service on Centre Avenue