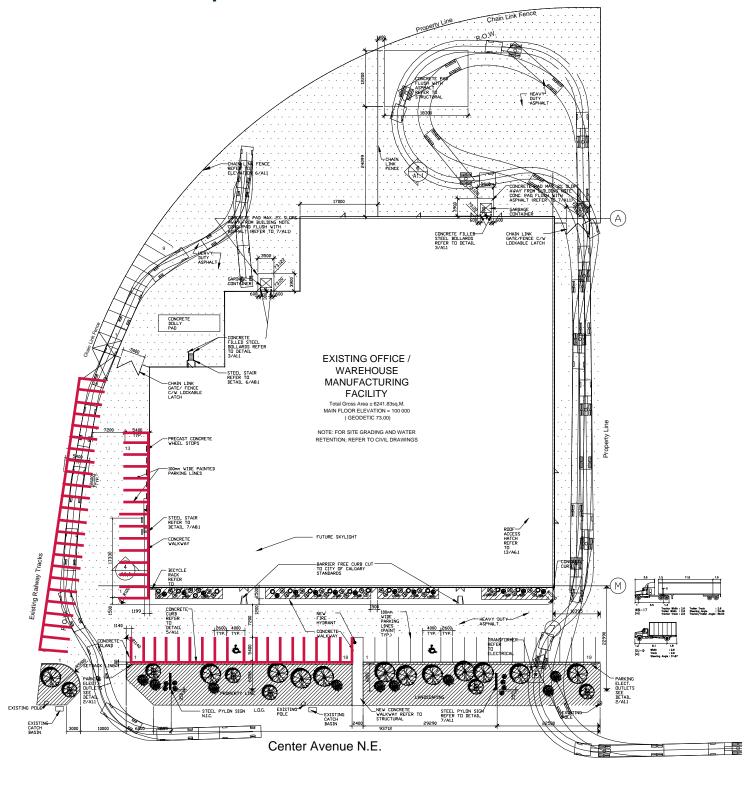

eral)

#### **HEATING/AIR CONDITIONING:**

HVAC roof-top units

#### **POWER:**

200 Amp @ 347/600 Volt, 3 Phase (TBV)

#### **PARKING:**

Free surface stalls Generous ratio of 1:322 sq. ft.

#### **COMMENTS:**

- » Shell office with Turnkey Solutions
- » Fibre Optic Service
- » Substantial natural light with skylights & exterior windows facing south & west
- » Operational elevator in place
- » Below market Operating Costs
- » Centrally located, minutes to downtown, 950m from Barlow/MaxBell LRT & Bus service on Centre Avenue









## MAIN FLOOR | PROPOSED DEMISING PLAN





## MAIN FLOOR | PROPOSED FURNITURE PLAN





## **SECOND FLOOR | PROPOSED DEMISING PLAN**



TENANT 4. 5,572 5Q. FT.

## **SECOND FLOOR | PROPOSED FURNITURE PLAN**





## **Parking Plan:**

56 Stalls/1:322 sq. ft.



## LOCATION



## **CONTACT US**



**LAURAE SPINDLER** 

VICE PRESIDENT C: 403-471-4871 Ispindler@lee-associates.com



**JON C. MOOK, SIOR** 

PRESIDENT, MANAGING DIRECTOR C: 403-616-5239 jmook@lee-associates.com



**EMILY GOODMAN, B.COMM** 

VICE PRESIDENT, PRINCIPAL C: 403-862-4348

egoodman@lee-associates.com

This brochure is for INFORMATION PURPOSES ONLY. There are no representations or warranties provided with respect to the information contained herein. Any prospective purchaser should take whatever steps they deem necessary or advisable to verify the accuracy or completeness of any information contained herein before relying on any such information. Prospective purchasers are cautioned to conduct their own due diligence.



COMMERCIAL REAL ESTATE SERVICES