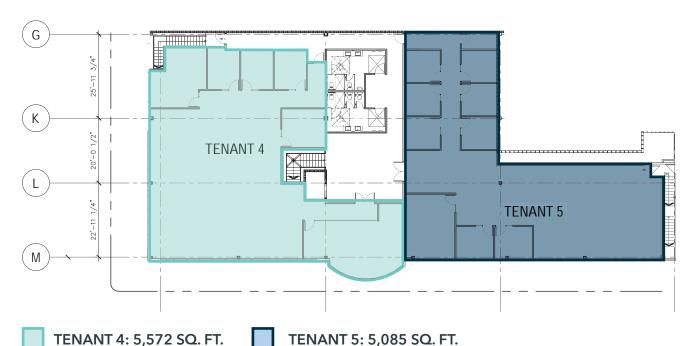

ft. per annum (for 2024) (Utilities Included)

#### **AVAILABILITY:**

**Immediate** 

#### **ZONING:**

I-G (Industrial General)

#### **HEATING/AIR CONDITIONING:**

HVAC roof-top units

#### **POWER:**

200 Amp @ 347/600 Volt, 3 Phase (TBV)

#### **PARKING:**

Free surface stalls Generous ratio of 1:322 sq. ft.

#### **COMMENTS:**

- » Shell office with Turnkey Solutions
- » Fibre Optic Service
- » Substantial natural light with skylights & exterior windows facing south & west
- » Operational elevator in place
- » Below market Operating Costs
- » Centrally located, minutes to downtown, 950m from Barlow/MaxBell LRT & Bus service on Centre Avenue









## MAIN FLOOR | PROPOSED DEMISING PLAN





## MAIN FLOOR | PROPOSED FURNITURE PLAN





## **SECOND FLOOR | PROPOSED DEMISING PLAN**



TENANT 4. 5,572 5Q. FT.

## **SECOND FLOOR | PROPOSED FURNITURE PLAN**





## **Parking Plan:**

56 Stalls/1:322 sq. ft.



## LOCATION



## **CONTACT US**



**LAURAE SPINDLER** 

VICE PRESIDENT C: 403-471-4871 Ispindler@lee-associates.com



**JON C. MOOK, SIOR** 

PRESIDENT, MANAGING DIRECTOR C: 403-616-5239 jmook@lee-associates.com



**EMILY GOODMAN, B.COMM** 

VICE PRESIDENT, PRINCIPAL C: 403-862-4348

egoodman@lee-associates.com

This brochure is for INFORMATION PURPOSES ONLY. There are no representations or warranties provided with respect to the information contained herein. Any prospective purchaser should take whatever steps they deem necessary or advisable to verify the accuracy or completeness of any information contained herein before relying on any such information. Pros