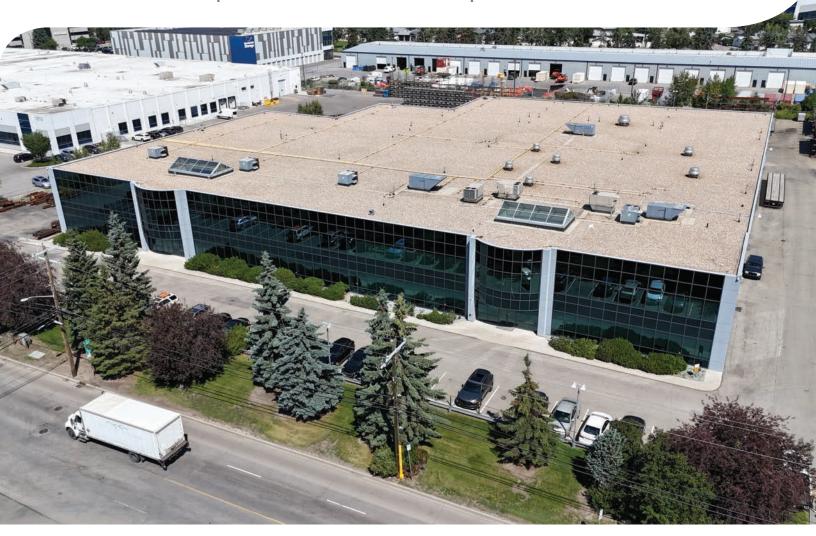

# 1860 Centre Avenue NE | Calgary, AB

17,667 sq. ft. Main & Second Floor Office with Demisable Options as low as 1,505 sq. ft.

## **PROPERTY DETAILS**

#### **AVAILABLE AREA:**

Main floor office: 7,010 sq. ft.
Second floor office: 10,657 sq. ft.
Total: 17,667 sq. ft.

\*Demisable into units as small as 1,505 sq. ft.

#### **COMMENTS:**

- » Shell office with Turnkey Solutions
- » Fibre Optic Service
- » Substantial natural light with skylights & exterior windows facing south & west
- » Operational elevator in place
- » Below market Operating Costs
- » Centrally located, minutes to downtown, 950m from Barlow/MaxBell LRT & Bus service on Centre Avenue