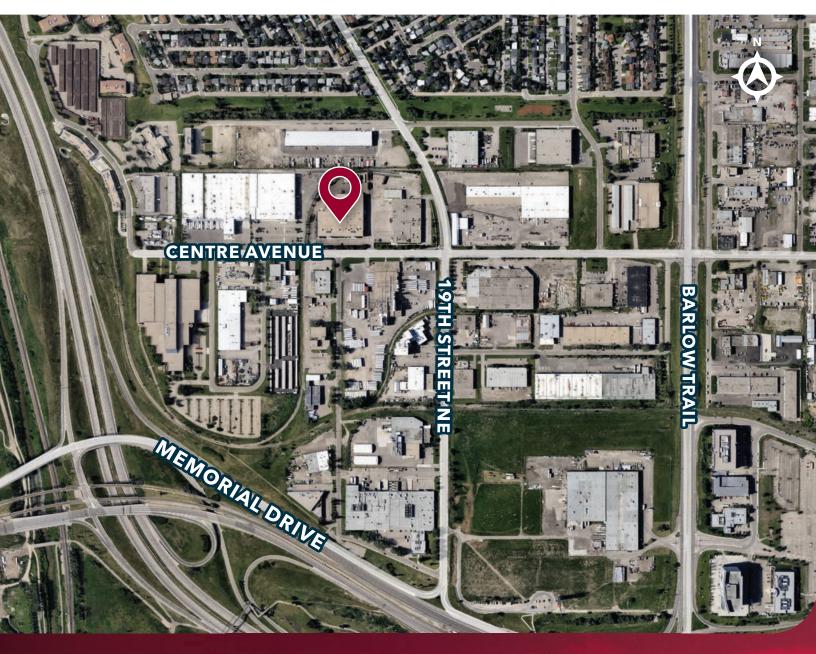

EATING/AIR CONDITIONING:**

HVAC roof-top units

#### **POWER:**

200 Amp @ 347/600 Volt, 3 Phase (TBV)

#### **PARKING:**

Free surface stalls Generous ratio of 1:322 sq. ft.

#### **COMMENTS:**

- » Shell office with Turnkey Solutions
- » Fibre Optic Service
- » Substantial natural light with skylights & exterior windows facing south & west
- » Operational elevator in place
- » Below market Operating Costs
- » Centrally located, minutes to downtown, 950m from Barlow/MaxBell LRT & Bus service on Centre Avenue









## MAIN FLOOR | PROPOSED DEMISING PLAN





## MAIN FLOOR | PROPOSED FURNITURE PLAN





## **SECOND FLOOR | PROPOSED DEMISING PLAN**



TENANT 4. 5,572 5Q. FT.

## **SECOND FLOOR | PROPOSED FURNITURE PLAN**





## **Parking Plan:**

56 Stalls/1:322 sq. ft.



## LOCATION



## **CONTACT US**



**LAURAE SPINDLER** 

VICE PRESIDENT C: 403-471-4871 Ispindler@lee-associates.com



**JON C. MOOK, SIOR** 

PRESIDENT, MANAGING DIRECTOR C: 403-616-5239 jmook@lee-associates.com



**EMILY GOODMAN, B.COMM** 

VICE PRESIDENT, PRINCIPAL C: 403-862-4348

egoodman@lee-associates.com

This brochure is for INFORMATION PURPOSES ONLY. There are no representations or warranties provided with respect to the information contained herein. Any prospective purchaser should take whatever steps they deem necessary or advisable to verify the accuracy or completeness of any information contained herein before relying on any such information. Prospective purchasers are cautioned to conduct their own due diligence.



COMMERCIAL REAL ESTATE SERVICES