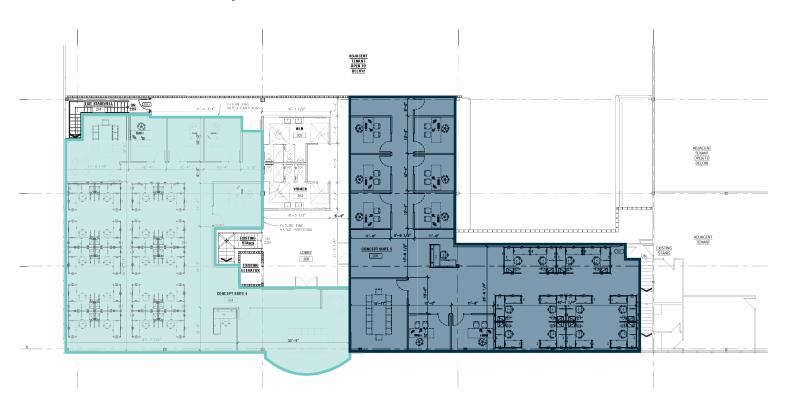

## MAIN FLOOR | PROPOSED DEMISING PLAN

## MAIN FLOOR | PROPOSED FURNITURE PLAN

## **SECOND FLOOR | PROPOSED DEMISING PLAN**

TENANT 4. 5,572 5Q. FT.

## **SECOND FLOOR | PROPOSED FURNITURE PLAN**