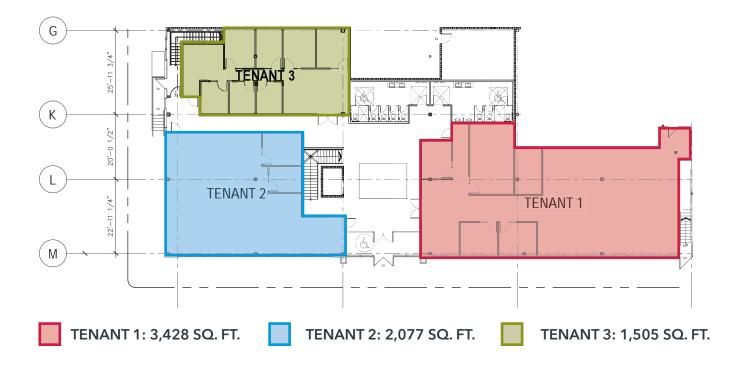

er sq. ft. per annum (Based on full floor tenancy)

#### **OPERATING COSTS:**

\$6.66 per sq. ft. per annum (for 2024) (Utilities Included)

#### **AVAILABILITY:**

**Immediate** 

#### **ZONING:**

I-G (Industrial General)

#### **HEATING/AIR CONDITIONING:**

HVAC roof-top units

#### **POWER:**

200 Amp @ 347/600 Volt, 3 Phase (TBV)

#### **PARKING:**

Free surface stalls Generous ratio of 1:322 sq. ft.

#### **COMMENTS:**

- » Shell office with Turnkey Solutions
- » Fibre Optic Service
- » Substantial natural light with skylights & exterior windows facing south & west
- » Operational elevator in place
- » Below market Operating Costs
- » Centrally located, minutes to downtown, 950m from Barlow/MaxBell LRT & Bus service on Centre Avenue









## MAIN FLOOR | PROPOSED DEMISING PLAN





## MAIN FLOOR | PROPOSED FURNITURE PLAN





## **SECOND FLOOR | PROPOSED DEMISING PLAN**



TENANT 4. 5,572 5Q. FT.

## **SECOND FLOOR | PROPOSED FURNITURE PLAN**





## **Parking Plan:**

56 Stalls/1:322 sq. ft.



## LOCATION



## **CONTACT US**



**LAURAE SPINDLER** 

VICE PRESIDENT C: 403-471-4871 Ispindler@lee-associates.com



**JON C. MOOK, SIOR** 

PRESIDENT, MANAGING DIRECTOR C: 403-616-5239 jmook@lee-associates.com



**EMILY GOODMAN, B.COMM** 

VICE PRESIDENT, PRINCIPAL C: 403-862-4348

egoodman@lee-associates.com

This brochure is for INFORMATION PURPOSES ONLY. There are no representations or warranties provided with respect to the information contained herein. Any prospective purchaser should take whatever steps they deem necessary or advisable to verify the accuracy or