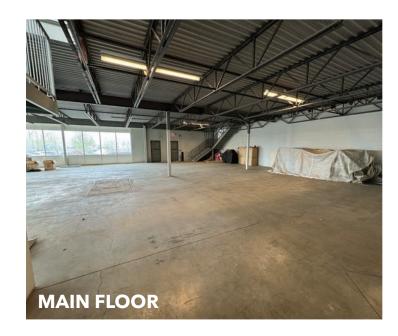

#### **AVAILABLE AREA:**

Main floor office: 7,010 sq. ft.
Second floor office: 10,657 sq. ft.
Total: 17,667 sq. ft.

\*Demisable into units as small as 1,505 sq. ft.

#### **COMMENTS:**

- » Shell office with Turnkey Solutions
- » Fibre Optic Service
- » Substantial natural light with skylights & exterior windows facing south & west
- » Operational elevator in place
- » Below market Operating Costs
- » Centrally located, minutes to downtown, 950m from Barlow/MaxBell LRT & Bus service on Centre Avenue